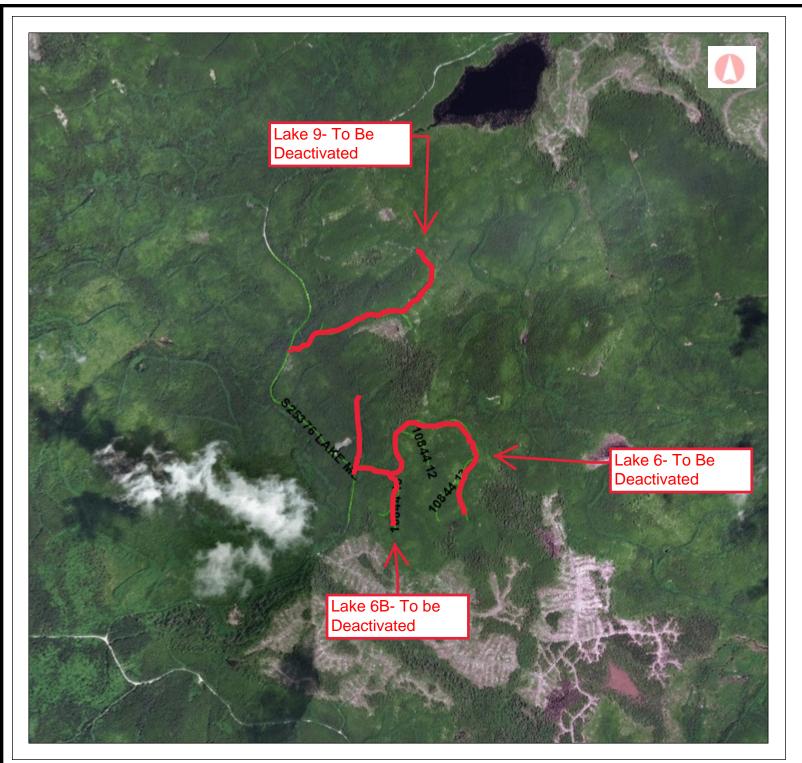

## Lakes Deactivation Map

## Legend

Active Forest Road Sections



## Copyright/Disclaimer

The material contained in this web site is owned by the Government of British Columbia and protected by copyright law. It may not be reproduced or redistributed without the prior written permission of the Province of British Columbia. To request permission to reproduce all or part of the material on this web site please complete the Copyright Permission Request Form which can be accessed through the Copyright

CAUTION: Maps obtained using this site are not designed to assist in navigation. These maps may be generalized and may not reflect current conditions. Uncharted hazards may exist. DO NOT USE THESE MAPS FOR NAVIGATIONAL PURPOSES.

Datum: NAD83

Projection: WGS\_1984\_Web\_Mercator\_Auxili