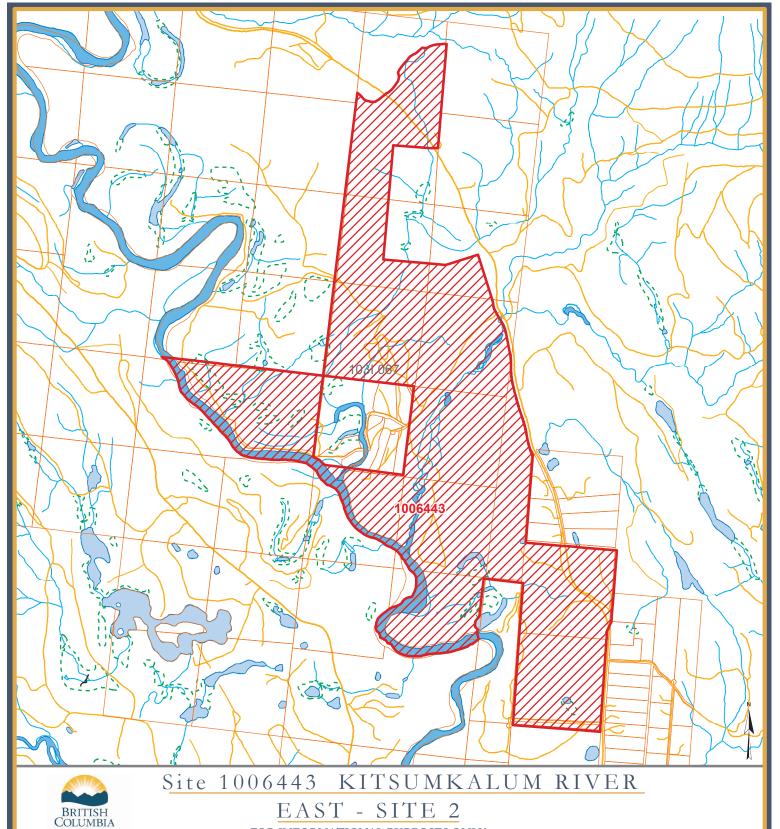

## LEGEND

FOR INFORMATIONAL PURPOSES ONLY

Reserve Boundary

This is a summary sketch of the area shown in Mineral Titles Online

|  | Indian | Reserves |
|--|--------|----------|

| Restriction       | NO REGISTRATION - Mineral |               |               |  |
|-------------------|---------------------------|---------------|---------------|--|
| Mining Division   | SKEENA                    | Land District | RANGE 5 COAST |  |
| Map Scale         | 1:33,449                  | File Number   | 14280 03 1385 |  |
| Date              | 2014 Mar 20               | Hectares      | 723.9         |  |
| BCGS Maps 103I067 |                           |               |               |  |

Indian Reserves

Mapsheet Grid

Ministry of Forests, Lands and Natural Resource Operations

Ministry of Energy and Mines