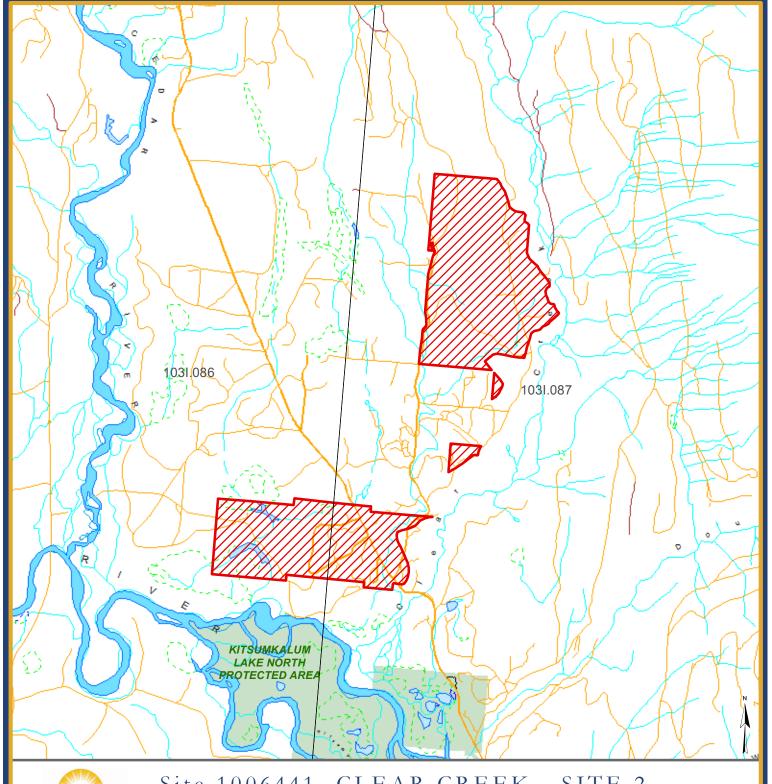

## Site 1006441 CLEAR CREEK - SITE 2

## LEGEND

Reserve Boundary

Indian Reserves

Parks and Protected Areas

Mapsheet Grid

Ministry of Forests, Lands and Natural Resource Operations

Ministry of Energy and Mines

## FOR INFORMATIONAL PURPOSES ONLY

This is a summary sketch of the area shown in Mineral Titles Online

| Restriction     | NO REGISTRATION - Mineral |  |               |               |
|-----------------|---------------------------|--|---------------|---------------|
| Mining Division | SKEENA                    |  | Land District | RANGE 5 COAST |
| Map Scale       | 1:40,000                  |  | File Number   | 14280 03 1385 |
| Date            | 2014 Mar 20               |  | Hectares      | 384           |
| BCGS Maps       | 103I086, 087              |  |               |               |