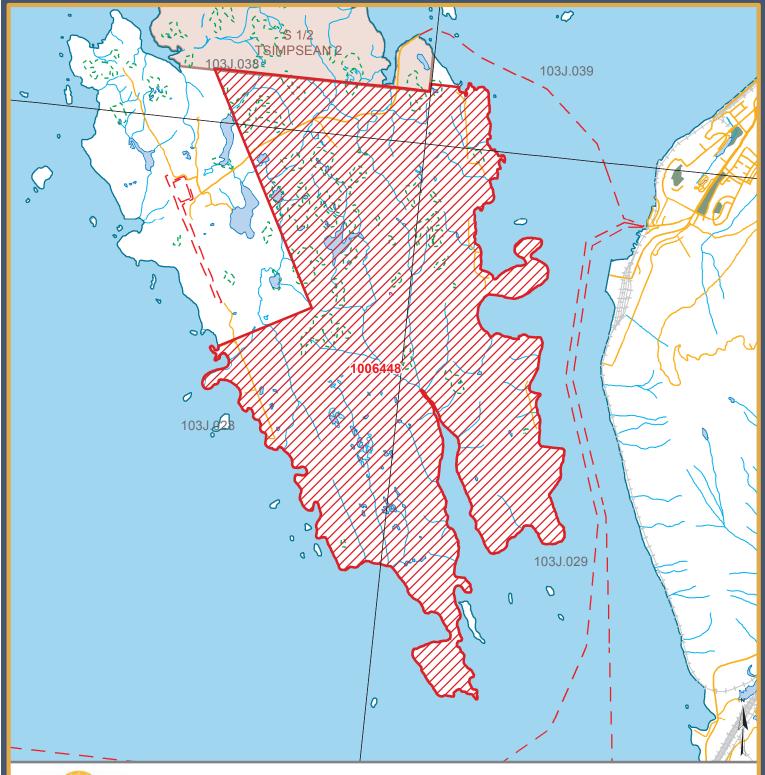

## Site 1006448 DIGBY ISLAND

## FOR INFORMATIONAL PURPOSES ONLY

This is a summary sketch of the area shown in Mineral Titles Online

| Restriction     | NO REGISTRATION - Mineral and Coal |  |               |                |
|-----------------|------------------------------------|--|---------------|----------------|
| Mining Division | SKEENA                             |  | Land District | RANGE 5, COAST |
| Map Scale       | 1:50,000                           |  | File Number   | 14280 03 1363  |
| Date            | 2014 Mar 20                        |  | Hectares      | 2,099.6        |
| BCGS Maps       | 103J028, 029, 038, 039             |  |               |                |