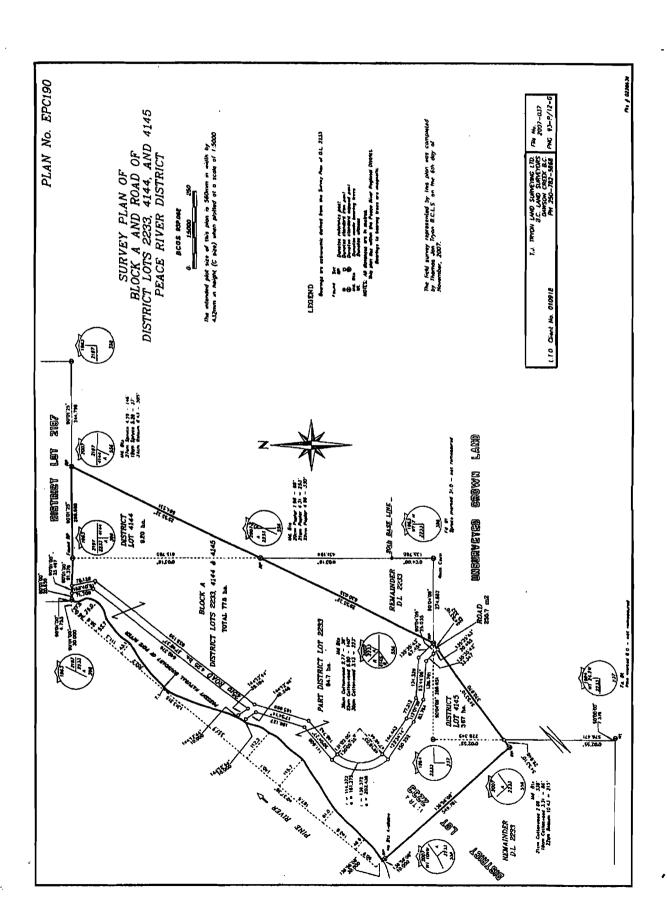

# THEREFORE, the Parties agree as follows:

Under the authority of Section 39.1(1) of the *Forest Act*, the parties agree to change the boundaries of Tree Farm Licence 48 by removing the Schedule "B" land within the bold black line on attached Survey Plan No. EPC190 and identified as Block A and road of District Lots 2233, 4144 and 4145.