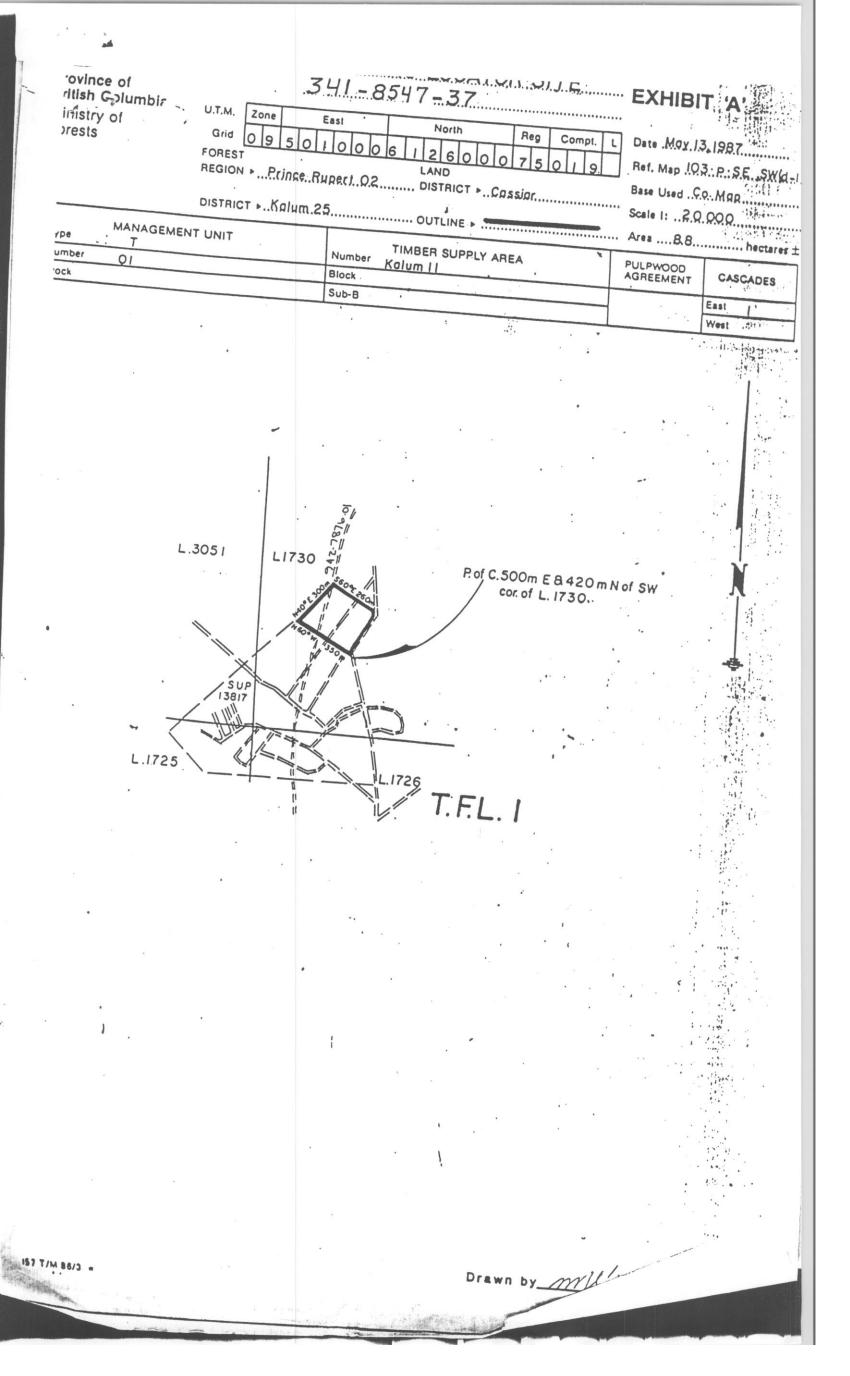

## **INSTRUMENT NUMBER 96**

Amendment

WHEREAS the land described hereinafter is within Tree Farm Licence Number 1 and is required for a Lightning Detector Site;

And whereas the Licensee has requested the withdrawal of the aforementioned lands from Schedule "B" of the said Tree Farm Licence;

Therefore pursuant to Section 33.1 of the Forest Act, the following lands are herewith withdrawn from the lands described in Schedule "B" of the said Tree Farm Licence Number 1: namely, all that parcel or tract of land situated in the Cassiar District being more particularly shown outlined in bold black on the plan attached hereto, and the said land so withdrawn is and shall be henceforth no longer part of or subject to the said Tree Farm Licence Number 1.