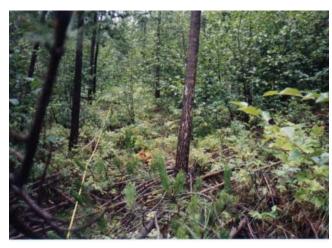

## Photo Fuel Plot # 97-5-03-002-3

| Post 1 | Post 2 | Post 3 |
|--------|--------|--------|
|--------|--------|--------|

| ECOLOGY            |            | PLOT SUMMARY                     |                          |
|--------------------|------------|----------------------------------|--------------------------|
| Aspect             | South east | Location                         | Fly Hills                |
| Slope (%)          | 15         | GPS Coordinates                  | N50-40.489' W119-23.702' |
| Elevation (m)      | 823        | Map sheet                        | 82L.064                  |
| Fuel Type          | M2         | Polygon #                        | n/a                      |
| Bigeoclimatic Zone | IDFmw1     | FOREST COVER SUMMARY             |                          |
| SOILS              |            | Primary Species                  | Pinus contorta           |
| LFH Layer          | 5cm        | Secondary Species                |                          |
| Humus Form         | mor        | % Canopy Closure                 | n/a                      |
| Soil Order         | Brunisol   | Treament Type                    | spaced and pruned        |
| Moisture Regime    | mesic      | Year of Treament                 | 1990                     |
| Nutrient regime    | low        | TREE AND FUEL CALCULATIONS       |                          |
| Texture            | Clay-loam  | Average Tree Height (m)          | n/a                      |
|                    | <u>.</u>   | Average Height to Live Crown (m) | n/a                      |
|                    |            | Coarse Woody Debris Mass (t/ha)  | 276.2                    |
|                    |            | Fine Fuel Mass (t/ha)            | n/a                      |