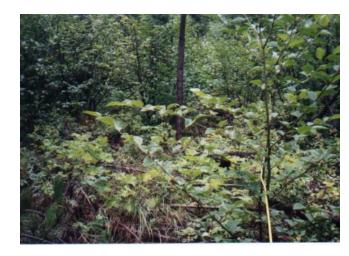

## Photo Fuel Plot # 97-5-03-002-3

| Post 1 | Post 2 | Post 3 |
|--------|--------|--------|
|--------|--------|--------|

| ECOLOGY            |            | PLOT SUMMARY                     |                          |
|--------------------|------------|----------------------------------|--------------------------|
| Aspect             | South east | Location                         | Fly Hills                |
| Slope (%)          | 15         | GPS Coordinates                  | N50-40.489' W119-23.702' |
| Elevation (m)      | 823        | Map sheet                        | 82L.064                  |
| Fuel Type          | M2         | Polygon #                        | n/a                      |
| Bigeoclimatic Zone | IDFmw1     | FOREST COVER SUMMARY             |                          |
| SOILS              |            | Primary Species                  | Pinus contorta           |
| LFH Layer          | 5cm        | Secondary Species                |                          |
| Humus Form         | mor        | % Canopy Closure                 | n/a                      |
| Soil Order         | Brunisol   | Treament Type                    | spaced and pruned        |
| Moisture Regime    | mesic      | Year of Treament                 | 1990                     |
| Nutrient regime    | low        | TREE AND FUEL CALCULATIONS       |                          |
| Texture            | Clay-loam  | Average Tree Height (m)          | n/a                      |
|                    | <u>.</u>   | Average Height to Live Crown (m) | n/a                      |
|                    |            | Coarse Woody Debris Mass (t/ha)  | 276.2                    |
|                    |            | Fine Fuel Mass (t/ha)            | n/a                      |