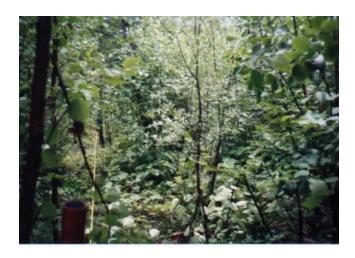

## Photo Fuel Plot # 97-5-03-002-3

| Post 1 | Post 2 | Post 3 |
|--------|--------|--------|
|--------|--------|--------|

| ECOLOGY            |            | PLOT SUMMARY                     |                          |
|--------------------|------------|----------------------------------|--------------------------|
| Aspect             | South east | Location                         | Fly Hills                |
| Slope (%)          | 15         | GPS Coordinates                  | N50-40.489' W119-23.702' |
| Elevation (m)      | 823        | Map sheet                        | 82L.064                  |
| Fuel Type          | M2         | Polygon #                        | n/a                      |
| Bigeoclimatic Zone | IDFmw1     | FOREST COVER SUMMARY             |                          |
| SOILS              |            | Primary Species                  | Pinus contorta           |
| LFH Layer          | 5cm        | Secondary Species                |                          |
| Humus Form         | mor        | % Canopy Closure                 | n/a                      |
| Soil Order         | Brunisol   | Treament Type                    | spaced and pruned        |
| Moisture Regime    | mesic      | Year of Treament                 | 1990                     |
| Nutrient regime    | low        | TREE AND FUEL CALCULATIONS       |                          |
| Texture            | Clay-loam  | Average Tree Height (m)          | n/a                      |
|                    | <u>.</u>   | Average Height to Live Crown (m) | n/a                      |
|                    |            | Coarse Woody Debris Mass (t/ha)  | 276.2                    |
|                    |            | Fine Fuel Mass (t/ha)            | n/a                      |