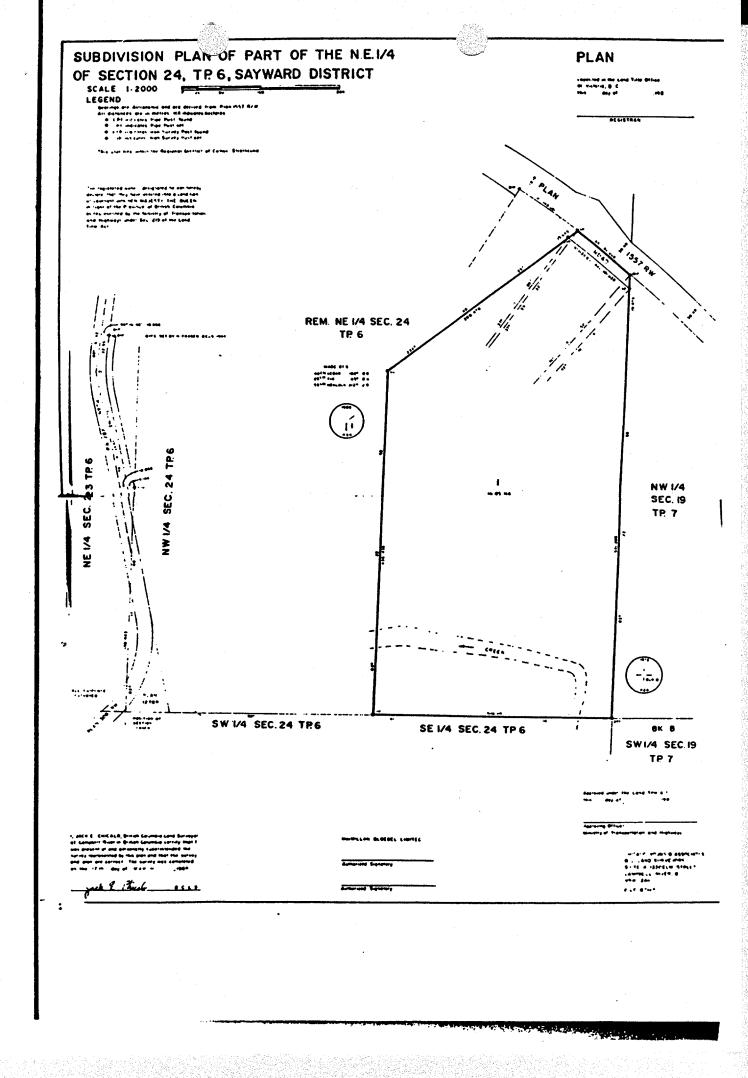

Therefore pursuant to Section 33.1 of the Forest Act, the following lands are herewith withdrawn from the lands described in Schedule "A" of the said Tree Farm Licence Number 39; namely, that portion of the NE 1/4 of Section 24, Township 6 Sayward Land District being more particularly shown outlined in bold black on the plan attached hereto, signed by a B.C. Land Surveyor as, subdivision plan of part of the NE 1/4 of Section 24, Township 6 Sayward District, and the said lands so withdrawn are and shall be henceforth no longer part of or subject to the said Tree Farm Licence Number 39.