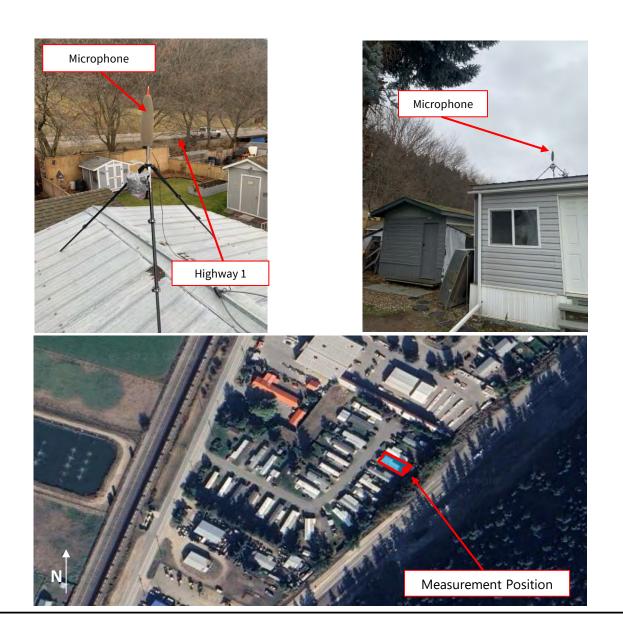

The microphone was located on the rooftop near the south façade of the residential building at #15 - 161 Shuswap Avenue facing Highway 1. A detailed site description of the monitoring location is attached.

#### **Location Description**

The microphone was located 5.3 m above the ground. The microphone was atop the roof of Unit #15 at 161 Shuswap Avenue, 1.8 m from the south façade of the house. The microphone position is approximately 39 m from the centreline of Highway 1.

#### **Environmental Conditions**

The weather was overcast throughout the measurement period.

#### Ambient Noise Description

The dominant noise source was Highway 1 directly south of the monitor location.

#### **Purpose of Monitoring Location**

This monitoring location is representative of the current environmental noise condition of the homes fronting this section of Highway 1.

Ldn

Ld

71

67

1 second measured Leq