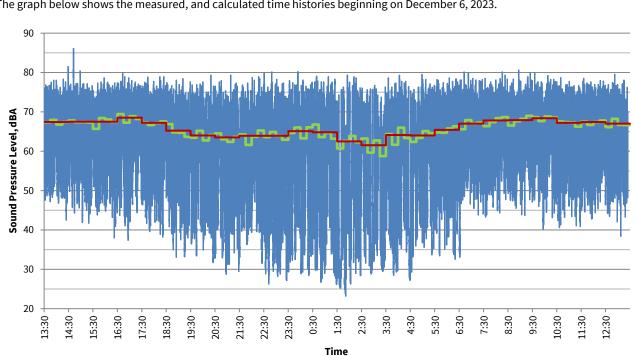

## Highway 1 Chase West to Jade Mountain - 2023 Noise Monitoring

The graph below shows the measured, and calculated time histories beginning on December 6, 2023.

| Hourly Interval Report starting December 6, 2023 |
|--------------------------------------------------|
| All Sound Pressure Levels presented in dBA       |

| All Sound Pressure Levels presented in dBA |          |          | Ln 64 | 1 hour calculated Leq |      |    |    |     |     |     |     |
|--------------------------------------------|----------|----------|-------|-----------------------|------|----|----|-----|-----|-----|-----|
| Date                                       | Time     | Duration | Leq   | Lmax                  | Lmin | L1 | L5 | L10 | L50 | L90 | L99 |
| Total                                      | -        | 24:00:00 | 66    | 86                    | 23   | 76 | 73 | 71  | 58  | 40  | 29  |
| Dec 6                                      | 13:30:00 | 1:00:00  | 67    | 82                    | 43   | 76 | 74 | 72  | 63  | 51  | 47  |
| Dec 6                                      | 14:30:00 | 1:00:00  | 68    | 86                    | 42   | 76 | 73 | 72  | 63  | 51  | 45  |
| Dec 6                                      | 15:30:00 | 1:00:00  | 68    | 79                    | 38   | 76 | 73 | 72  | 63  | 50  | 43  |
| Dec 6                                      | 16:30:00 | 1:00:00  | 69    | 80                    | 37   | 76 | 74 | 73  | 65  | 50  | 42  |
| Dec 6                                      | 17:30:00 | 1:00:00  | 67    | 79                    | 38   | 76 | 74 | 72  | 60  | 47  | 40  |
| Dec 6                                      | 18:30:00 | 1:00:00  | 65    | 78                    | 33   | 75 | 72 | 70  | 56  | 43  | 35  |
| Dec 6                                      | 19:30:00 | 1:00:00  | 64    | 79                    | 32   | 75 | 71 | 69  | 53  | 40  | 34  |
| Dec 6                                      | 20:30:00 | 1:00:00  | 64    | 79                    | 29   | 75 | 71 | 68  | 50  | 37  | 30  |
| Dec 6                                      | 21:30:00 | 1:00:00  | 64    | 79                    | 32   | 75 | 72 | 68  | 53  | 41  | 34  |
| Dec 6                                      | 22:30:00 | 1:00:00  | 64    | 80                    | 26   | 75 | 72 | 68  | 47  | 32  | 28  |
| Dec 6                                      | 23:30:00 | 1:00:00  | 65    | 80                    | 28   | 76 | 73 | 70  | 53  | 34  | 30  |
| Dec 7                                      | 0:30:00  | 1:00:00  | 65    | 79                    | 26   | 76 | 73 | 70  | 50  | 31  | 27  |
| Dec 7                                      | 1:30:00  | 1:00:00  | 63    | 79                    | 23   | 75 | 71 | 65  | 44  | 29  | 25  |
| Dec 7                                      | 2:30:00  | 1:00:00  | 62    | 77                    | 29   | 74 | 69 | 64  | 44  | 31  | 29  |
| Dec 7                                      | 3:30:00  | 1:00:00  | 64    | 79                    | 27   | 75 | 72 | 69  | 51  | 33  | 28  |
| Dec 7                                      | 4:30:00  | 1:00:00  | 64    | 80                    | 29   | 75 | 72 | 68  | 54  | 38  | 30  |
| Dec 7                                      | 5:30:00  | 1:00:00  | 65    | 79                    | 33   | 76 | 73 | 70  | 54  | 41  | 34  |
| Dec 7                                      | 6:30:00  | 1:00:00  | 67    | 80                    | 33   | 77 | 73 | 71  | 61  | 51  | 35  |
| Dec 7                                      | 7:30:00  | 1:00:00  | 68    | 80                    | 43   | 76 | 74 | 73  | 63  | 51  | 45  |
| Dec 7                                      | 8:30:00  | 1:00:00  | 68    | 81                    | 44   | 76 | 74 | 72  | 64  | 52  | 46  |
| Dec 7                                      | 9:30:00  | 1:00:00  | 68    | 80                    | 40   | 77 | 74 | 73  | 65  | 51  | 43  |
| Dec 7                                      | 10:30:00 | 1:00:00  | 67    | 79                    | 41   | 76 | 74 | 72  | 61  | 48  | 42  |
| Dec 7                                      | 11:30:00 | 1:00:00  | 67    | 79                    | 43   | 76 | 74 | 72  | 63  | 51  | 45  |
| Dec 7                                      | 12:30:00 | 1:00:00  | 67    | 80                    | 38   | 76 | 73 | 72  | 62  | 49  | 43  |