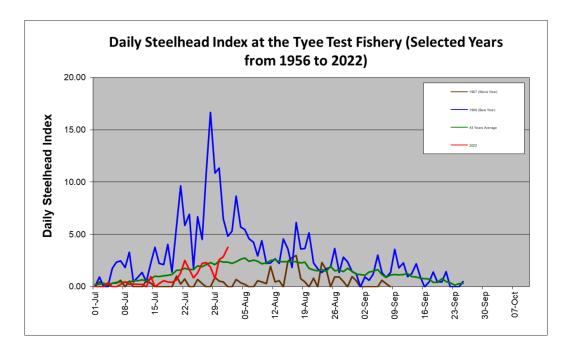

**Tyee Test Fishery** operations began on June 10<sup>th</sup> this year. The cumulative Skeena River summer steelhead index to Aug 1st was 29. The average to this date = 37 (range: 5 (1997) to 134 (2018)). The escapement for Skeena summer run steelhead this season is estimated to be **7,186**, the average to this date = 9,058 (range: 1,225 to 32,830). To this date, the 2022 steelhead abundance estimate ranks as the 34<sup>th</sup> lowest year out of 66 years of operation.