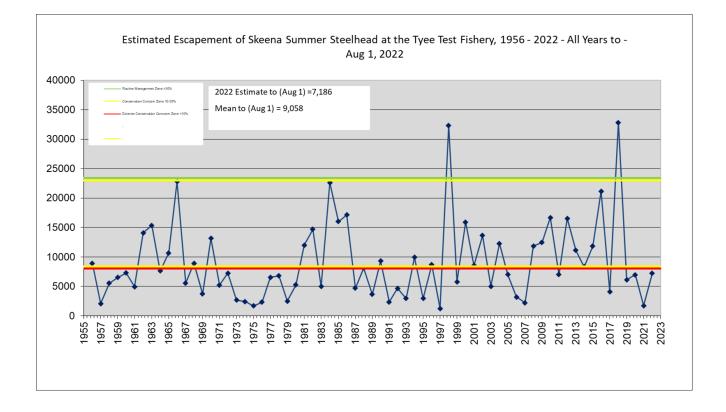

**Tyee Test Fishery** operations began on June 10<sup>th</sup> this year. The cumulative Skeena River summer steelhead index to Aug 1st was 29. The average to this date = 37 (range: 5 (1997) to 134 (2018)). The escapement for Skeena summer run steelhead this season is estimated to be **7,186**, the average to this date = 9,058 (range: 1,225 to 32,830). To this date, the 2022 steelhead abundance estimate ranks as the 34<sup>th</sup> lowest year out of 66 years of operation.