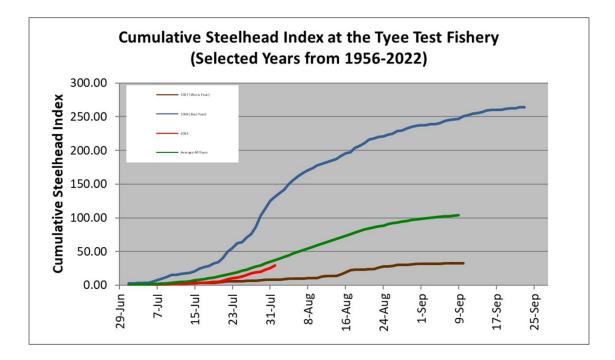

**Tyee Test Fishery** operations began on June 10<sup>th</sup> this year. The cumulative Skeena River summer steelhead index to Aug 1st was 29. The average to this date = 37 (range: 5 (1997) to 134 (2018)). The escapement for Skeena summer run steelhead this season is estimated to be **7,186**, the average to this date = 9,058 (range: 1,225 to 32,830). To this date, the 2022 steelhead abundance estimate ranks as the 34<sup>th</sup> lowest year out of 66 years of operation.