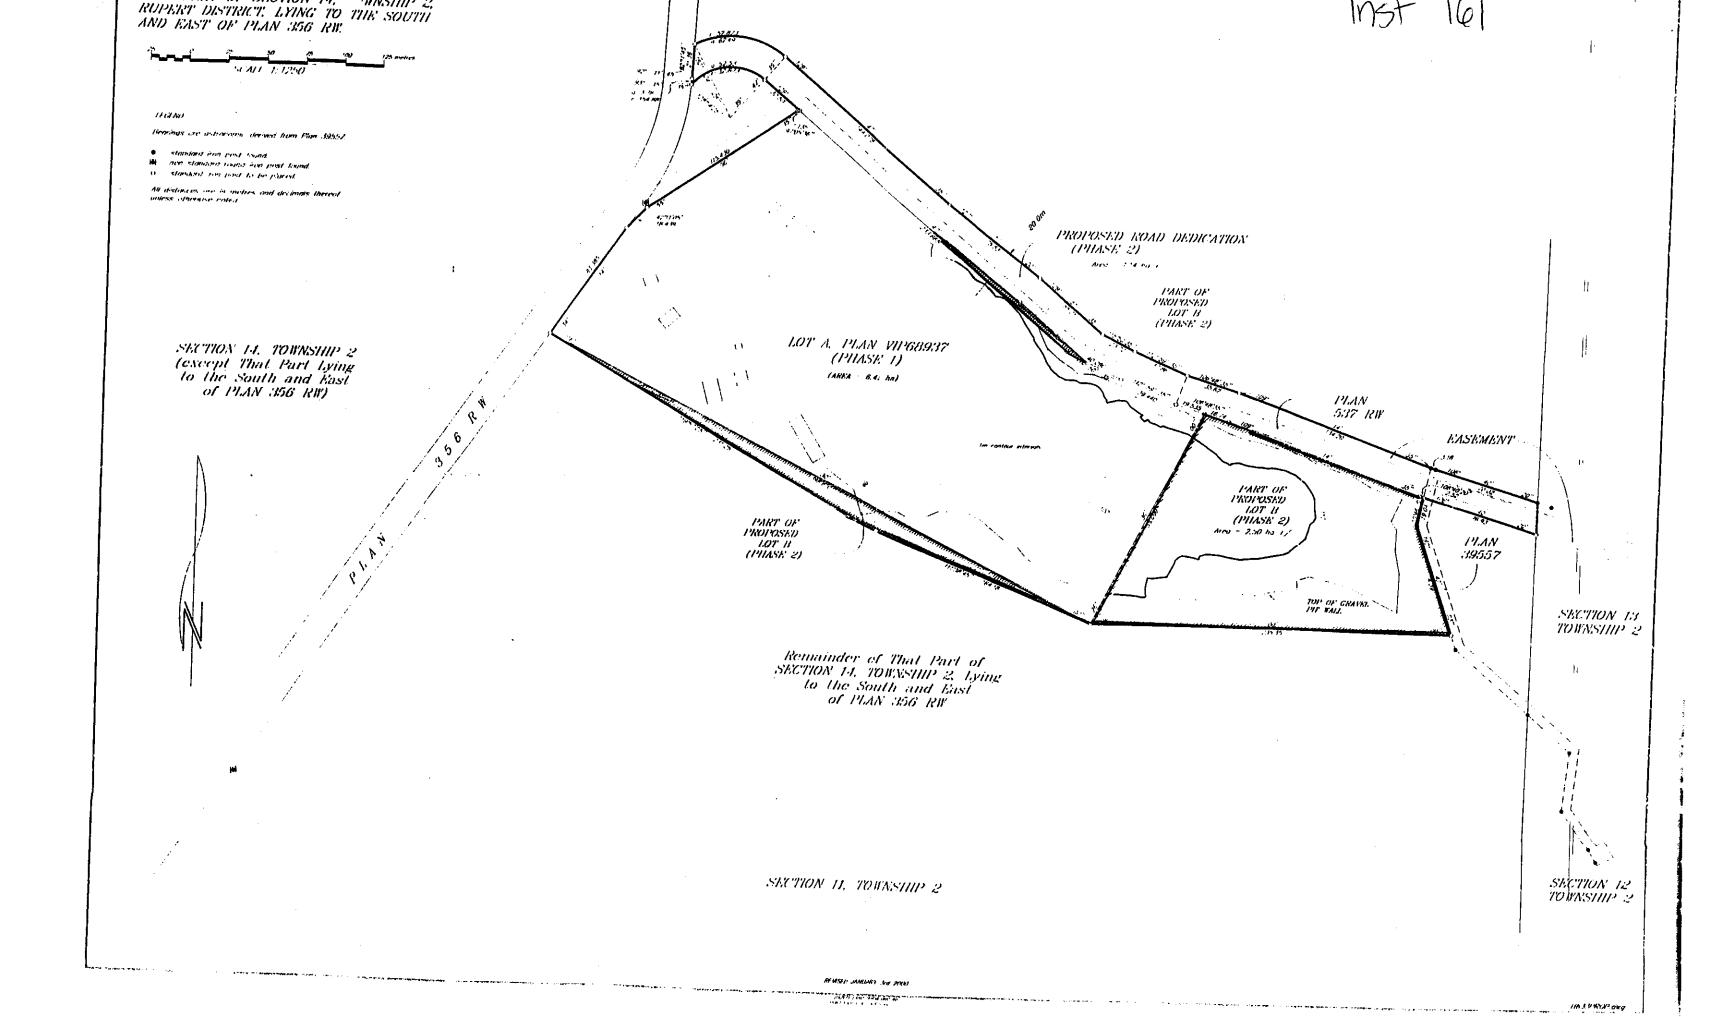

### THEREFORE:

Pursuant to Section 39(1)(e) of the *Forest Act*, the parties agree to delete the following parcel of land from Schedule A of TFL 39:

That Part of Section 14, Township 2, Rupert District, lying to the South and East of Plan 356 Except Part in Plan VIP68937, Rupert District, shown as proposed Lot B outlined in red on attached plan (2.5 hectares, more or less).