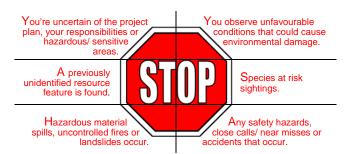

Tailgate Training for LPC supervisors to review with workers



# Worker Awareness Card



### Before starting work, you should be aware of...

### **ENVIRONMENT MANAGEMENT SYSTEM (EMS)**

Complete a pre-work with your supervisor and understand your role. Have a project plan and map available and know your location at all times. Know which Environmental Field Procedure (EFP) cards apply to you, review them and have them available.

Be prepared for environmental emergencies and know location of response equipment (spill kits, fire equipment).

#### **S**TOP WORK AND CONTACT YOUR SUPERVISOR IF:



## BCTS IS CERTIFIED UNDER THE SFI® STANDARD

The 2015-2019 Sustainable Forest Initiative® (SFI) standard is based on a set of principles, including:



Environmentally Appropriate



Socially Beneficial



Economically Viable



Legally Compliant

www.sfiprogram.org

Apr 01/16