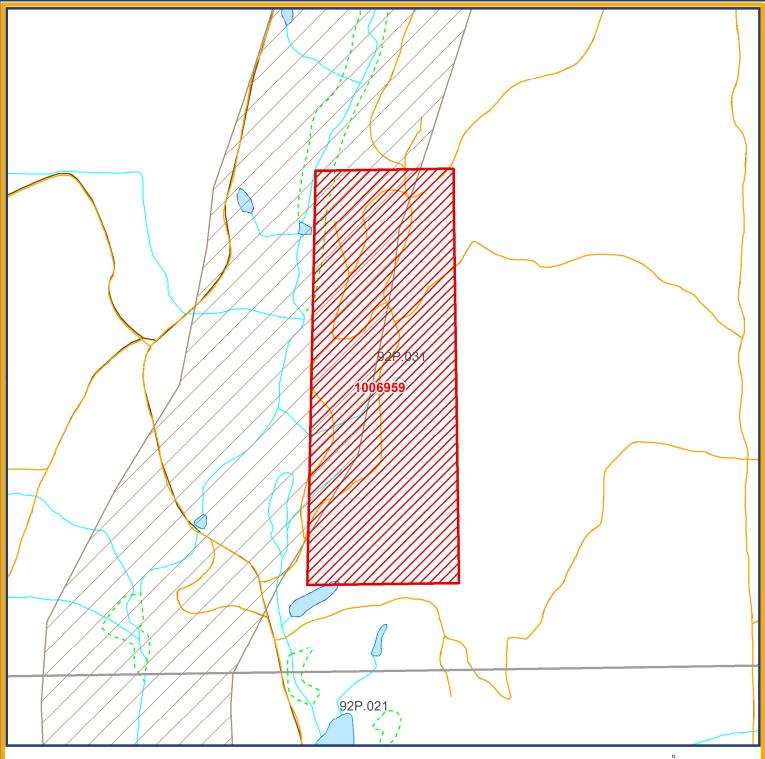

## Site 1006959 Big Bar Guest Ranch - Exchange Lands

| Restriction     | No Registration - Mineral and Placer |  |               |                   |
|-----------------|--------------------------------------|--|---------------|-------------------|
| Mining Division | Clinton                              |  | Land District | Lillooet District |
|                 |                                      |  |               |                   |
| Map Scale       | 1:10,000                             |  | File Number   | 14280-03-1565     |
| Date            | June 13, 2022                        |  | Hectares      | 42.0              |
| BCGS Maps       | 92P.031                              |  |               |                   |

## FOR INFORMATIONAL PURPOSES ONLY

This is a summary sketch of the area shown in Mineral Titles Online