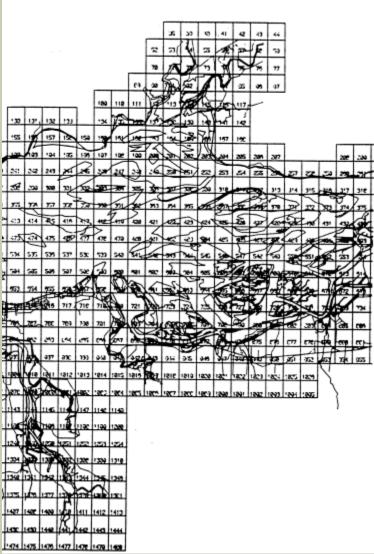

COPALIS BEACH              | 5         | 3         | 3         | 5         |  |  |
| 105 | GRAYS HARBOR               | 5         | 5         | 5         | 5         |  |  |
| 106 | TWIN HARBORS BEACH         | 5         | 3         | 3         | 4         |  |  |
| 107 | WILLAPA BAY                | 5         | 5         | 5         | 5         |  |  |
| 108 | LONG BEACH                 | 5         | 3         | 3         | 4         |  |  |
| 109 | INNER SHELF                | 5         | 3         | 3         | 4         |  |  |
|     |                            |           |           |           |           |  |  |

### Northern Puget Sound, Strait of Juan de Fuca and Outer Coast Compensation Schedule Regions



### **Columbia River Estuary Grid-Cell Identification Reference Map**



### Oil Type

| Oil Class              | Acute<br>Toxicity | Mechanical<br>Injury | Persistence |
|------------------------|-------------------|----------------------|-------------|
| ANS Crude Oil          | 0.9               | 3.6                  | 5           |
| Bunker C               | 2.3               | 5.0                  | 5           |
| No. 2 Fuel Oil         | 2.3               | 3.2                  | 2           |
| Gasoline               | 5.0               | 1.0                  | 1           |
| Kerosene               | 1.4               | 2.4                  | 1           |
| Kerosene-type Jet Fuel | 1.4               | 2.4                  | 1           |

### Formula



x = multiplier of 0.208 for spills less than 1,000 gallons in volume to adjust the damages calcu