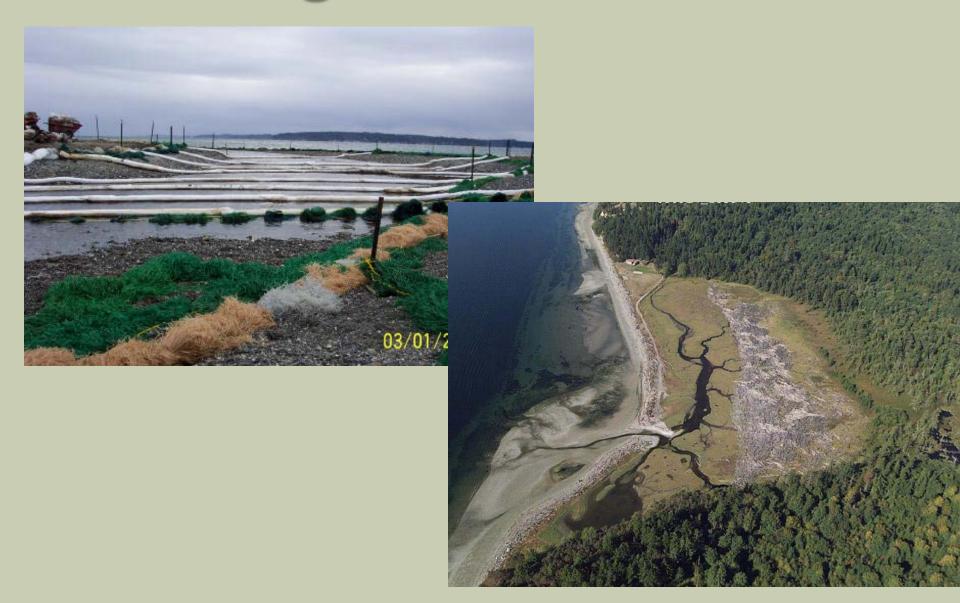

## **Doe-Kag-Wats Restoration**

NRDA Settlement 350 Tons of Creosote Treated Wood Removed

Shellfish Seeding