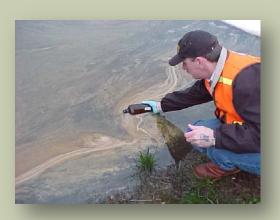

## Collection of Time Sensitive and Perishable (Ephemeral) Data

- Collection of time sensitive and perishable data is critical in the initial days of a spill.
- Need plans to facilitate initial sampling and assessment activities.
- Need sampling equipment

### Staffing, Training, Drilling

- Need Specialized Resource Teams to collect scientifically defensible data
- Safety: Field Crews need HAWOPER Training
- Evidence Collection

NRDA Sampling Team