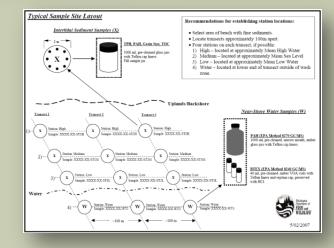

## Collection of Time Sensitive and Perishable (Ephemeral) Data

- Collection of time sensitive and perishable data is critical in the initial days of a spill.
- Need plans to facilitate initial sampling and assessment activities.
- Need sampling equipment

### Staffing, Training, Drilling

- Need Specialized Resource Teams to collect scientifically defensible data
- Safety: Field Crews need HAWOPER Training
- Evidence Collection

NRDA Sampling Team