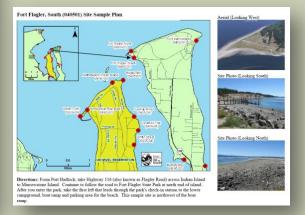

### Fort Flagler, South (040501) Site Sample Log

| Incident Name: |                                                                        |          | Fort F | lagler, South      |               |
|----------------|------------------------------------------------------------------------|----------|--------|--------------------|---------------|
| Sample Code    | GPS Position (WGS-1984 only) Latitude Longitude (dd.ddddd) (ddd.ddddd) |          | WPT    | Date<br>(mm/dd/yy) | Time<br>(0000 |
|                | ( tanaaaaa)                                                            | Sediment |        |                    |               |
| 0405 01 ST1H   |                                                                        |          |        |                    |               |
| 0405 01 ST1M   |                                                                        |          |        |                    |               |
| 0405 01 ST1L   |                                                                        |          |        |                    |               |
| 0405 01 ST2H   |                                                                        |          |        |                    |               |
| 0405 01 ST2M   |                                                                        |          |        |                    |               |
| 0405 01 ST2L   |                                                                        |          |        |                    |               |
| 0405 01 ST3H   |                                                                        |          |        |                    |               |
| 0405 01 ST3M   |                                                                        |          |        |                    |               |
| 0405 01 ST3L   |                                                                        |          |        |                    |               |
|                |                                                                        | Water    |        |                    |               |
| 0405 01 WT1    |                                                                        |          |        |                    |               |
| 0405 01 WT2    |                                                                        |          |        |                    |               |
| 0405 01 WT3    |                                                                        |          |        |                    |               |
|                |                                                                        | Tissue   |        |                    |               |
| 0405 01 TT1    |                                                                        |          |        |                    |               |
| 0405 01 TT2    |                                                                        |          |        |                    |               |
| 0405 01 TT3    |                                                                        |          |        |                    |               |

Team Leader/Affiliation/ Contact/Phone number:

Recommendations: Suggest establishing transect T1 adjacent to footpath from parking lot with Transects T2 and T3 ~100m apart moving

Comments: