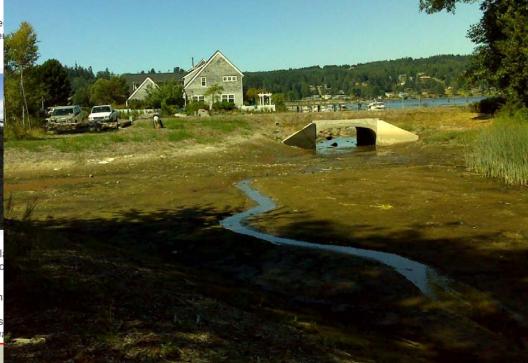

### Penalty - Isolated Estuary Reconnected

Nov 16th, 2010 • Category: News Releases

A small estuary at the Indianola Waterfront Preserve in Kitsap County, blocke than 40 years, has been reopened to juvenile fish this fall—part of a broader resources damaged by a 2003 oil spill at Point Wells in Snohomish County.

Kitsap County Public Works has replaced a fish-blocking 18-inch pipe under Chief Sealth Drive with a 16-foot-wide by 8-foot-tall culvert. County public works also has removed fill material at the site to widen the estuary from 30 to 150 feet. The project is supported by the Suquamish Tribe and several state and federal natural resource agencies.

Restoring the small or "pocket" estuary at the Indianola Waterfront Preserve will provide juvenile Puget Sound chinook, coho and chum salmon a refuge area for resting, eating and hiding from predators. Puget Sound chinook salmon are listed as "threatened" under the federal Endangered Species Act.

The Indianola Waterfront Preserve is owned by Kitsap County and protected with a conservation easement held by Great Penin

The estuary preserve was filled with dredge spoils and the small culvert was ins the adjacent Indianola spit was developed for housing and the inner bay was

This 16-foot-wide bridge replacements and the stricted flow to this historic