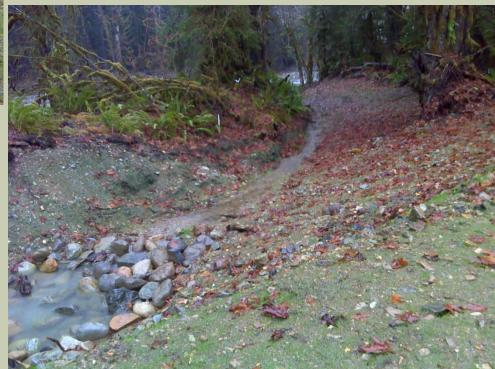

### Penalty - Isolated Estuary Reconnected

Nov 16th, 2010 • Category: News Releases

A small estuary at the Indianola Waterfront Preserve in Kitsap County, blocke than 40 years, has been reopened to juvenile fish this fall—part of a broader resources damaged by a 2003 oil spill at Point Wells in Snohomish County.

Kitsap County Public Works has replaced a fish-blocking 18-inch pipe under Chief Sealth Drive with a 16-foot-wide by 8-foot-tall culvert. County public works also has removed fill material at the site to widen the estuary from 30 to 150 feet. The project is supported by the Suquamish Tribe and several state and federal natural resource agencies.

Restoring the small or "pocket" estuary at the Indianola Waterfront Preserve will provide juvenile Puget Sound chinook, coho and chum salmon a refuge area for resting, eating and hiding from predators. Puget Sound chinook salmon are listed as "threatened" under the federal Endangered Species Act.

The Indianola Waterfront Preserve is owned by Kitsap County and protected with a conservation easement held by Great Penin

The estuary preserve was filled with dredge spoils and the small culvert was ins the adjacent Indianola spit was developed for housing and the inner bay was

This 16-foot-wide bridge replacements and the stricted flow to this historic