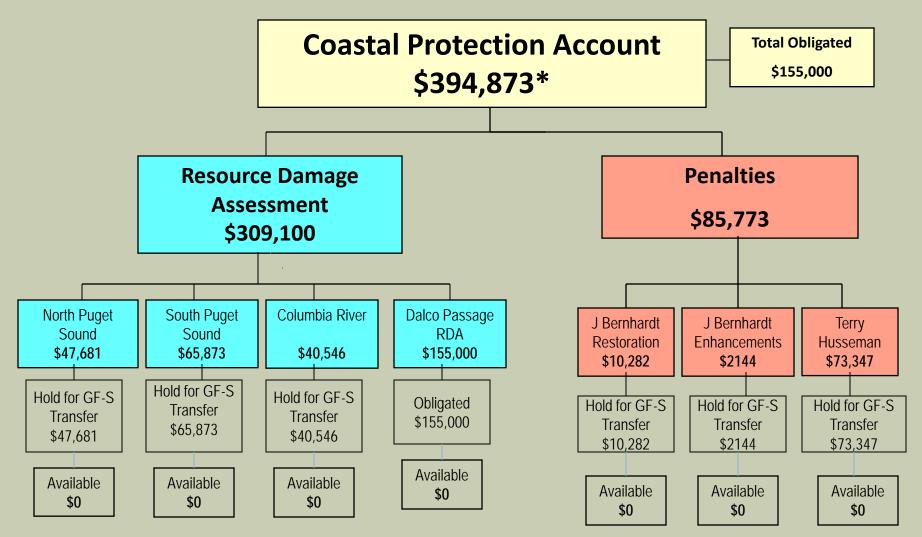

## Collection of Time Sensitive and Perishable (Ephemeral) Data

- Collection of time sensitive and perishable data is critical in the initial days of a spill.
- Need plans to facilitate initial sampling and assessment activities.
- Need sampling equipment

### Staffing, Training, Drilling

- Need Specialized Resource Teams to collect scientifically defensible data
- Safety: Field Crews need HAWOPER Training
- Evidence Collection

NRDA Sampling Team