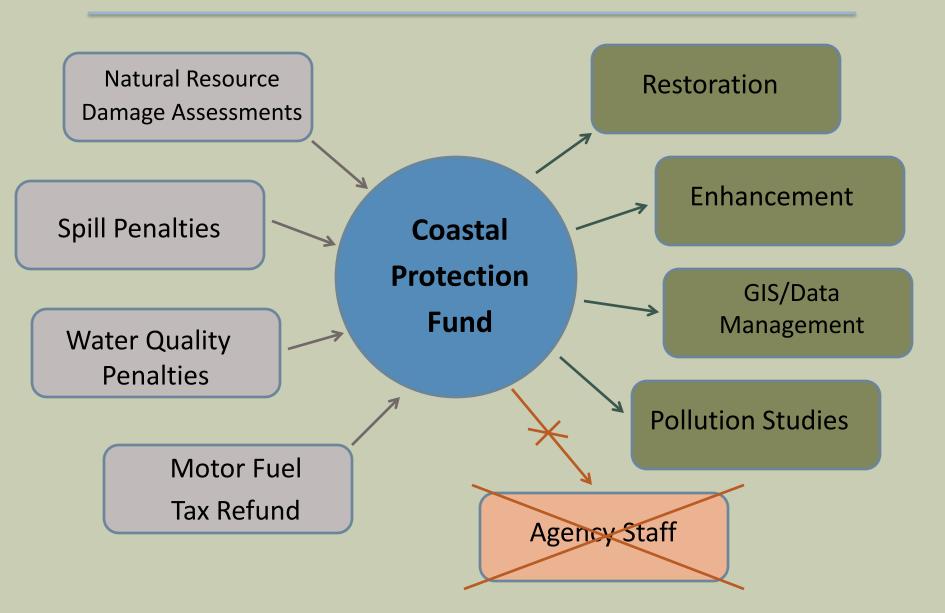

## Coastal Protection Account Revenue/Uses

### COASTAL PROTECTION ACCOUNT

Sub-Account Balances as of 12/31/2012

<sup>\*</sup>Cash Balance as of 12/31/2012 less encumbrances.

\$500,000 will be transferred to the General Fund-State (GF-S) on 6/30/13

(Sufficient appropriation authority may not exist to spend available funds.)