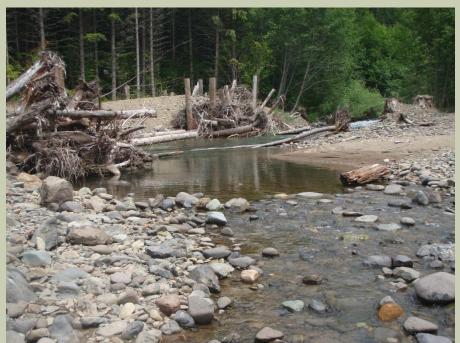

## **Doe-Kag-Wats Restoration**

NRDA Settlement 350 Tons of Creosote Treated Wood Removed

Shellfish Seeding