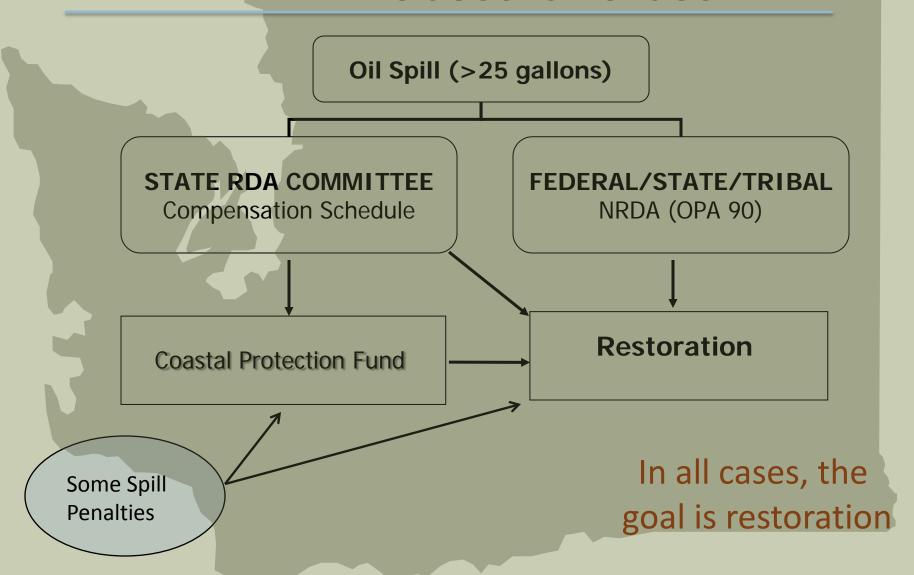

### **NRDA Process Choices**

### NRDA Rule – WAC 173-183

Applicability: All oil spills into waters of the state

Purpose: Provide a simple method to assess damages to public resources.

Participants: Resource Damage Assessment (RDA) Committee

**Process: Compensation Schedule** 

### **RDA Committee**

Ecology Fish and Wildlife

**Natural Resources** 

Health

Archeology and Historic Preservation

Parks and Recreation

As Necessary:

- Responsible Party
- Federal Gov.
- Local Gov.
- Tribes