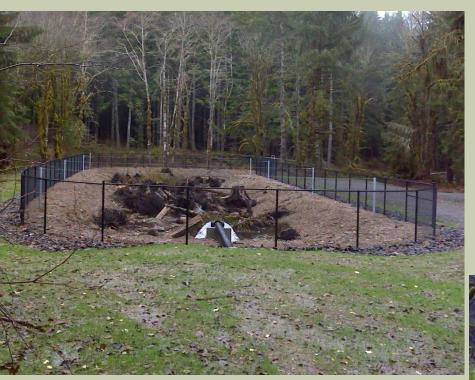

is supported by the Suquamish Tribe and several state and federal natural resource agencies.

Restoring the small or "pocket" estuary at the Indianola Waterfront Preserve will provide juvenile Puget Sound chinook, coho and chum salmon a refuge area for resting, eating and hiding from predators. Puget Sound chinook salmon are listed as "threatened" under the federal Endangered Species Act.

The Indianola Waterfront Preserve is owned by Kitsap County and protected with a conservation easement held by Great Penin

The estuary preserve was filled with dredge spoils and the small culvert was ins the adjacent Indianola spit was developed for housing and the inner bay was



This 16-foot-wide bridge replacements and the stricted flow to this historic





### PSE Diesel Spill NRDA Settlement





# Fish Acclamation Ponds Penalty Settlement



### Issues/Challenges

- Investigation/Volume Determination
- Rule writing effort/updates
- Is 25 gallons the right limit for pursuing NRDA?
- Coastal Protection Fund sweeping
- Some spillers express "penalized twice" perspective
- Strict liability No fault determination
- Guidance isn't enforceable
- Recovery credit waste tracking effort vs. payback
- \$300 potential will lead to new dynamic
- Defense agencies "sovereign immunity"
- Need to update spill vulnerability scores