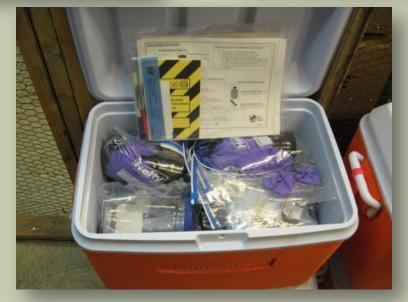

|
|                |                                                                        | Tissue   |        |                    |               |
| 0405 01 TT1    |                                                                        |          |        |                    |               |
| 0405 01 TT2    |                                                                        |          |        |                    |               |
| 0405 01 TT3    |                                                                        |          |        |                    |               |



Team Leader/Affiliation/ Contact/Phone number:

Recommendations: Suggest establishing transect T1 adjacent to footpath from parking lot with Transects T2 and T3 ~100m apart moving

Comments:





### Staffing, Training, Drilling

- Need Specialized Resource Teams to collect scientifically defensible data
- Safety: Field Crews need HAWOPER Training
- Evidence Collection



NRDA Sampling Team

### **Restoration Pathways**



| Approval/<br>Completion<br>Date | Project<br>Completion<br>Date | Project<br>Name                                             | Account/ Sub-<br>Account                       | Recipient                                      | Amount Funded From CPF