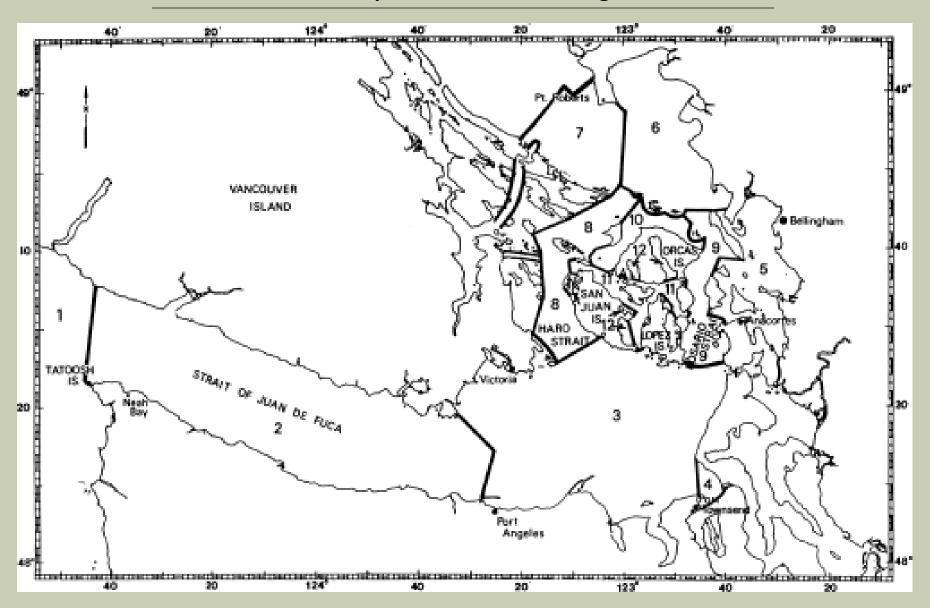

### Northern Puget Sound, Strait of Juan de Fuca and Outer Coast Compensation Schedule Regions