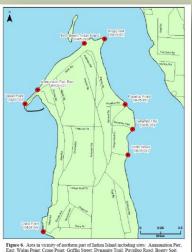

### **Ephemeral Data Collection Plans**

Figure 6. Area in vicinity of northern part of Indian Island including sites: Ammunition Pier, East Walan Point, Crane Point, Griffin Street, Dynamite Trail; Puyallup Road, Boggy Spit, and North Beach, Indian Island.