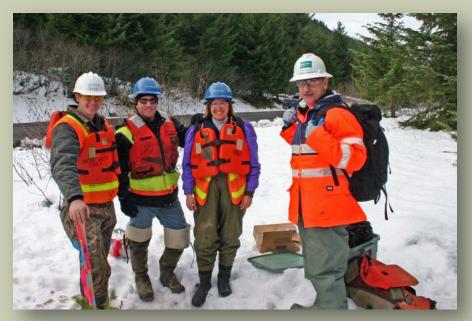

### Staffing, Training, Drilling

- Need Specialized Resource Teams to collect scientifically defensible data
- Safety: Field Crews need HAWOPER Training
- Evidence Collection

NRDA Sampling Team