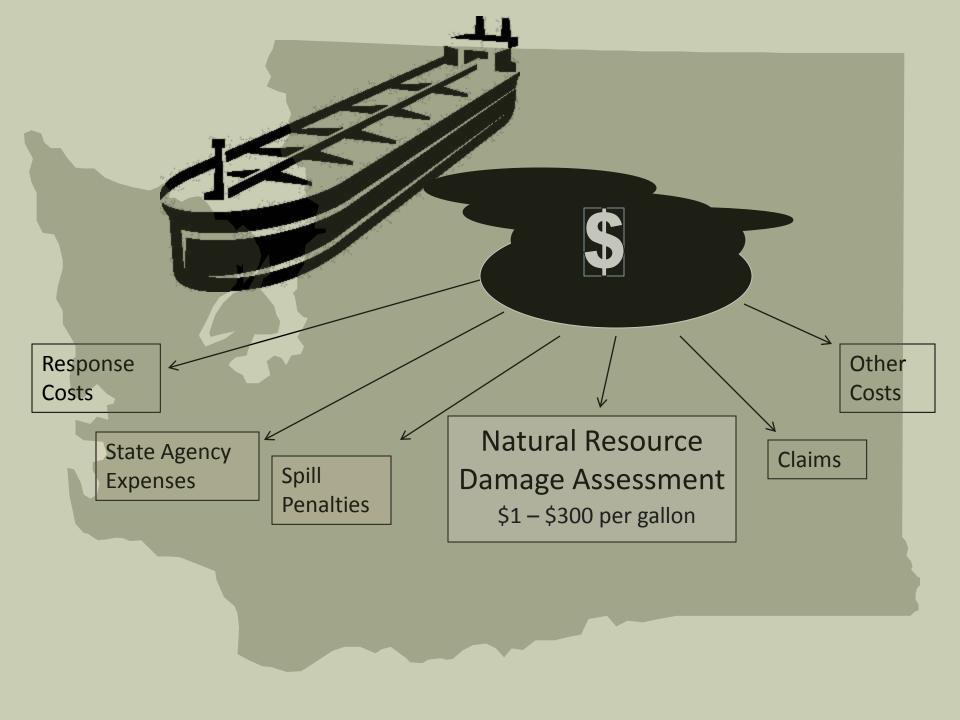

### Wa NRDA Authorities

- Authority Exists in State Statute
  - Water Pollution Control Act (RCW 90.48)
  - Oil and Hazardous Substances Spill Prevention and Response Act (RCW 90.56)
  - Assessment is Specified in Statute
    - \$1-100 (spill < 1,000 gallons)
    - \$3-300 (spills 1,000 gallons and more)

### Formula

x = multiplier of 0.208 for spills less than 1,000 gallons in volume to adjust the damages calculated to the **\$1-100** per gallon range.

x = multiplier of 0.624 for spills of 1,000 gallons or more in volume to adjust the damages calculated to the **\$3-300** per gallon range.

### Wa NRDA Statistics

- WA NRDA or Direct Restoration Examples
  - <u>Tenyo Maru</u>: 354,800 gallons bunker = \$5.2 M
  - Olympic Pipeline: 277,000 gallons gasoline ≃ \$12 M
  - Polar Texas: 7,200 gallon crude oil spill = \$487,300
  - Puget Sound Energy: 18,200 gallon diesel spill = \$512,857
  - Foss Barge: 4,637 gallon IFO spill = \$338,281
  - <u>Petit Oil</u>: 3,646 gallon diesel spill = \$106,737
- 416 Compensation Schedule Cases (since 1992)
  - Average Assessment = \$5,500 (\$25 to \$350,000)
  - <u>1992 2008</u>: Average \$/gal = \$14
  - <u>2009 2012</u>: Average \$/gal = \$22
  - <u>2013 Forward</u>: Average \$/gal = ???