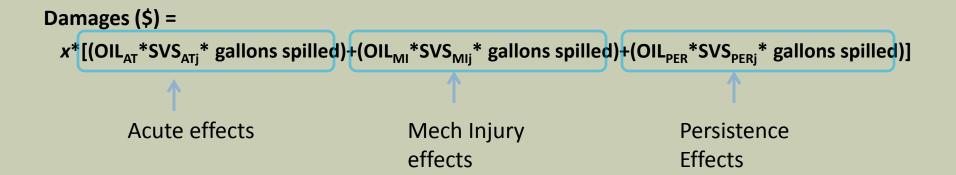

### NRDA Rule – WAC 173-183

- Vulnerability of Receiving Environment
  - Spill location
  - Season
  - Threatened or Endangered species
- Oil type
  - Acute Toxicity
  - Mechanical Injury
  - Persistence
- Formula (Schedules)
  - Marine, Columbia River Estuary, Freshwater, Wetland
- Recovery Credit

### Oil Type

| Oil Class              | Acute<br>Toxicity | Mechanical<br>Injury | Persistence |
|------------------------|-------------------|----------------------|-------------|
| ANS Crude Oil          | 0.9               | 3.6                  | 5           |
| Bunker C               | 2.3               | 5.0                  | 5           |
| No. 2 Fuel Oil         | 2.3               | 3.2                  | 2           |
| Gasoline               | 5.0               | 1.0                  | 1           |
| Kerosene               | 1.4               | 2.4                  | 1           |
| Kerosene-type Jet Fuel | 1.4               | 2.4                  | 1           |