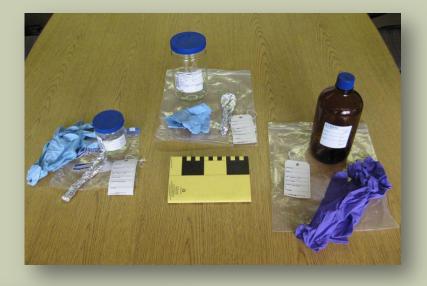

## Collection of Time Sensitive and Perishable (Ephemeral) Data

- Collection of time sensitive and perishable data is critical in the initial days of a spill.
- Need plans to facilitate initial sampling and assessment activities.
- Need sampling equipment

### Sampling Kit Caches