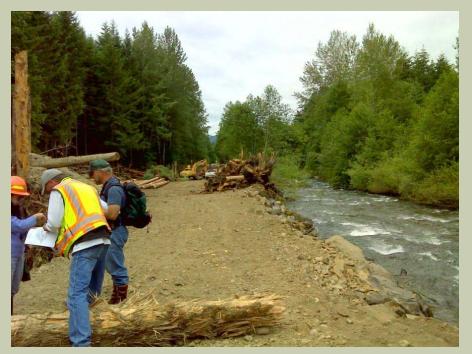

## **Doe-Kag-Wats Restoration**

NRDA Settlement 350 Tons of Creosote Treated Wood Removed

Shellfish Seeding