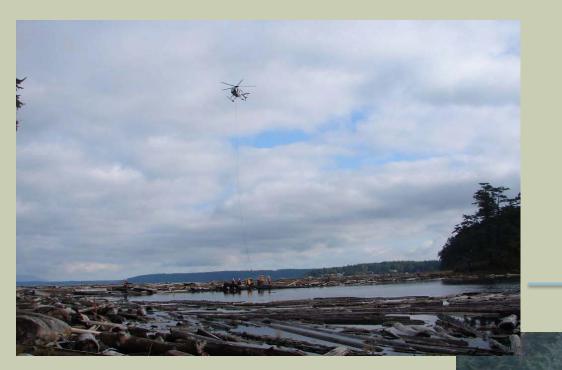

## Collection of Time Sensitive and Perishable (Ephemeral) Data

- Collection of time sensitive and perishable data is critical in the initial days of a spill.
- Need plans to facilitate initial sampling and assessment activities.
- Need sampling equipment

### Staffing, Training, Drilling

- Need Specialized Resource Teams to collect scientifically defensible data
- Safety: Field Crews need HAWOPER Training
- Evidence Collection

NRDA Sampling Team