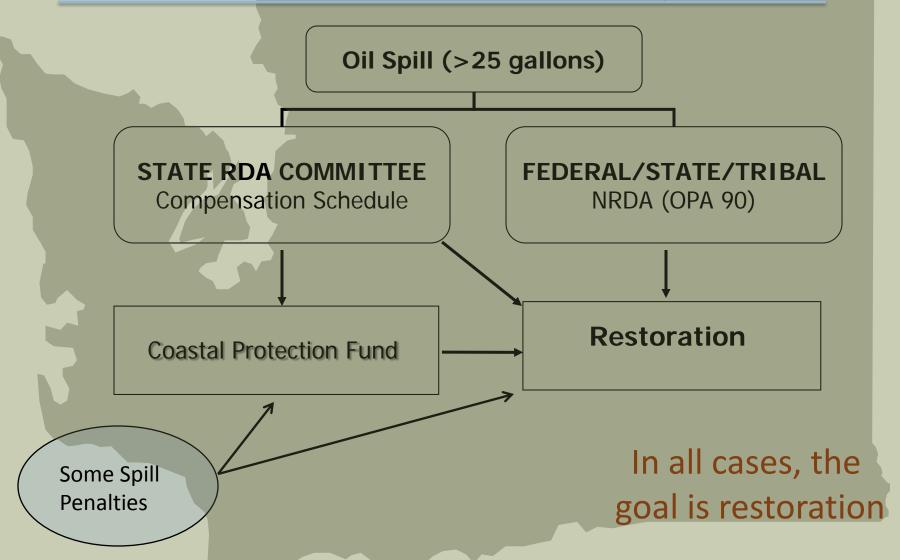

|          |        |                    |               |
| 0405 01 TT2    |                                                                        |          |        |                    |               |
| 0405 01 TT3    |                                                                        |          |        |                    |               |



Team Leader/Affiliation/ Contact/Phone number:

Recommendations: Suggest establishing transect T1 adjacent to footpath from parking lot with Transects T2 and T3 ~100m apart moving

Comments:





### Staffing, Training, Drilling

- Need Specialized Resource Teams to collect scientifically defensible data
- Safety: Field Crews need HAWOPER Training
- Evidence Collection



NRDA Sampling Team

### **Restoration Pathways**



| Approval/<br>Completion<br>Date | Project<br>Completion<br>Date | Project<br>Name                                             | Account/ Sub-<br>Account                       | Recipient                                      | Amount Funded From CPF