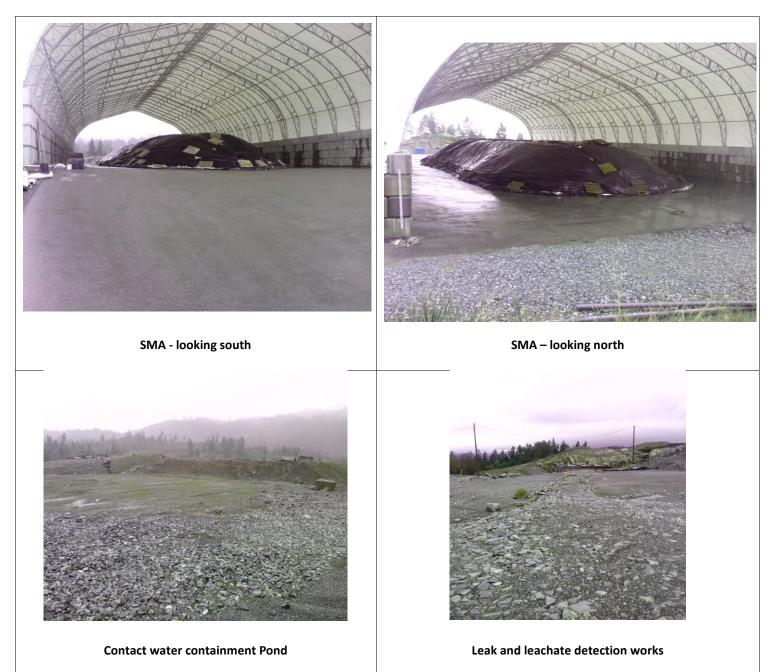

Thank you

Г

| FIELD REVIEW REPORT                                                                                                                                                             |                                                                                                                                 | DATE: March 27, 2018 |                  | ISLANDER<br>PROJECT No.: | 2087         |  |
|---------------------------------------------------------------------------------------------------------------------------------------------------------------------------------|---------------------------------------------------------------------------------------------------------------------------------|----------------------|------------------|--------------------------|--------------|--|
| REPORT<br>No: 17 -                                                                                                                                                              | STAGE OF<br>CONSTRUCTION: Landfill Cl                                                                                           | losure               | WEATHER:         | Rain &<br>cloudy         | PAGE: 1 of 3 |  |
| PROJECT: Cobble Hill Landfill 2017 Minor Construction Works                                                                                                                     |                                                                                                                                 |                      |                  |                          |              |  |
| TO:                                                                                                                                                                             | СНН                                                                                                                             | ATTENTIC             | N: Marty B       | lock                     |              |  |
| CC:                                                                                                                                                                             |                                                                                                                                 |                      |                  |                          |              |  |
|                                                                                                                                                                                 | luded the inspection of the following it<br>Minor Construction Works, Detailed (                                                |                      |                  |                          |              |  |
| ≻ <u>PEA</u><br>• Line                                                                                                                                                          | er appears to be in good condition, wi                                                                                          | th no noticeab       | le changes sind  | ce the date of our last  | inspection   |  |
| <ul><li>Tot</li><li>Tot</li></ul>                                                                                                                                               | al leachate collected: = $5.59 \text{ m}^3$<br>al leachate stored = $52.53 \text{ m}^3$<br>al leachate stored = $0 \text{ m}^3$ |                      |                  |                          |              |  |
|                                                                                                                                                                                 | <b>rement Area (SMA)</b><br>works are in good condition and no n                                                                | oticeable char       | nges since the o | date of our last inspec  | tion         |  |
| <ul> <li>Contact Water Containment Pond         <ul> <li>All works are in good condition and no noticeable changes since the date of our last inspection</li> </ul> </li> </ul> |                                                                                                                                 |                      |                  |                          |              |  |
|                                                                                                                                                                                 | : <u>h upland of PEA</u><br>works are in good condition, ditch still                                                            | performing w         | ell.             |                          |              |  |
| ISLANDER ENGIN                                                                                                                                                                  | NEERING LTD.                                                                                                                    |                      |                  |                          |              |  |
| MJ ACHTEM<br>BC 237B6                                                                                                                                                           | 2                                                                                                                               |                      |                  |                          |              |  |
|                                                                                                                                                                                 | 5                                                                                                                               |                      |                  |                          |              |  |
|                                                                                                                                                                                 |                                                                                                                                 |                      |                  |                          |              |  |