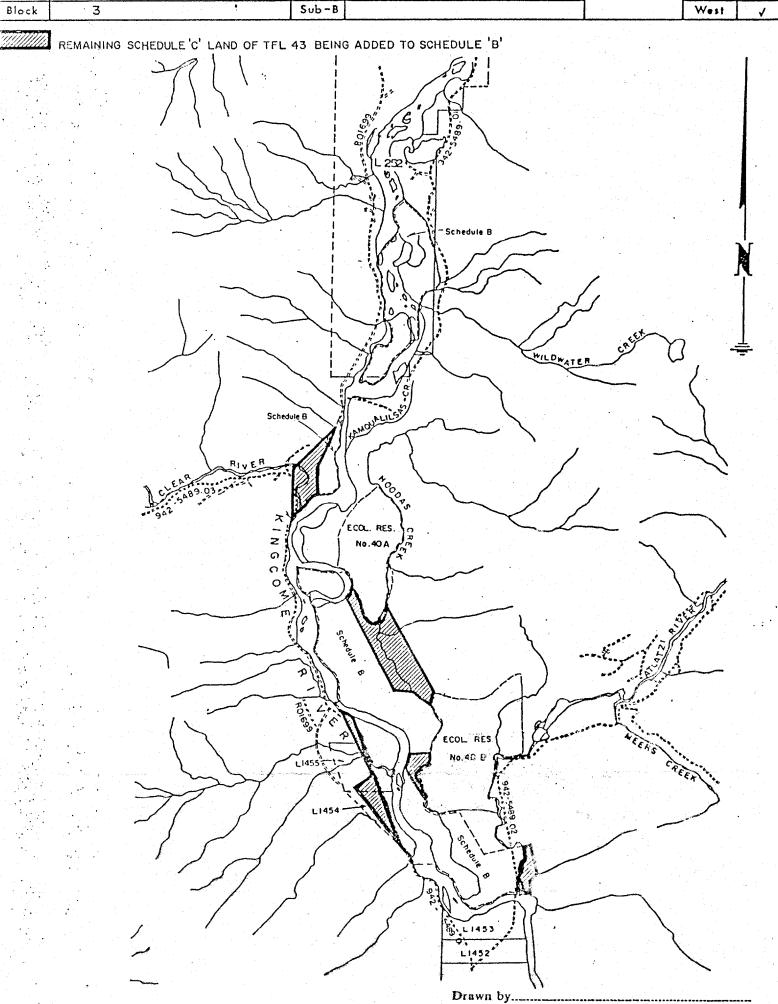

That Schedule "B" of the said agreement be and is hereby amended to include all those tracts of Schedule "C" lands situated in Range, 2, Coast Land District being more particularly shown in hatched line on the sketch attached hereto:

Total of 220 ha+

That the parties hereto subject to the terms of this Ir enture confirm in all other respects the said Agreement d d January 1, 1985.

This Indenture shall be binding upon the Minister and his successors in office and the Licensee, its successors and permitted assigns.

 Outlined
 Area
 220
 hectares ±

 U.T.M.
 Zone
 East
 North
 Reg.
 Compt.
 L

 Grid
 0 9 6 9 8 0 0 0 5 6 5 9 0 0 0 5 0 0 1 0
 D
 D
 D
 D

Forest Region OI - VANCOUVER

District 19 - PORT MCNEILL

Land District RANGE 2 COAST

| MANAGEMENT UNIT |        |   | TIMBER SUPPLY AREA |   |  |  |  |          |     |
|-----------------|--------|---|--------------------|---|--|--|--|----------|-----|
| Type            | Type T |   | Number             |   |  |  |  | Cascades |     |
| Number          | 43     |   | Block              | : |  |  |  | East     |     |
| Block           | 3      | • | Sub-B              |   |  |  |  | West     | · 🗸 |