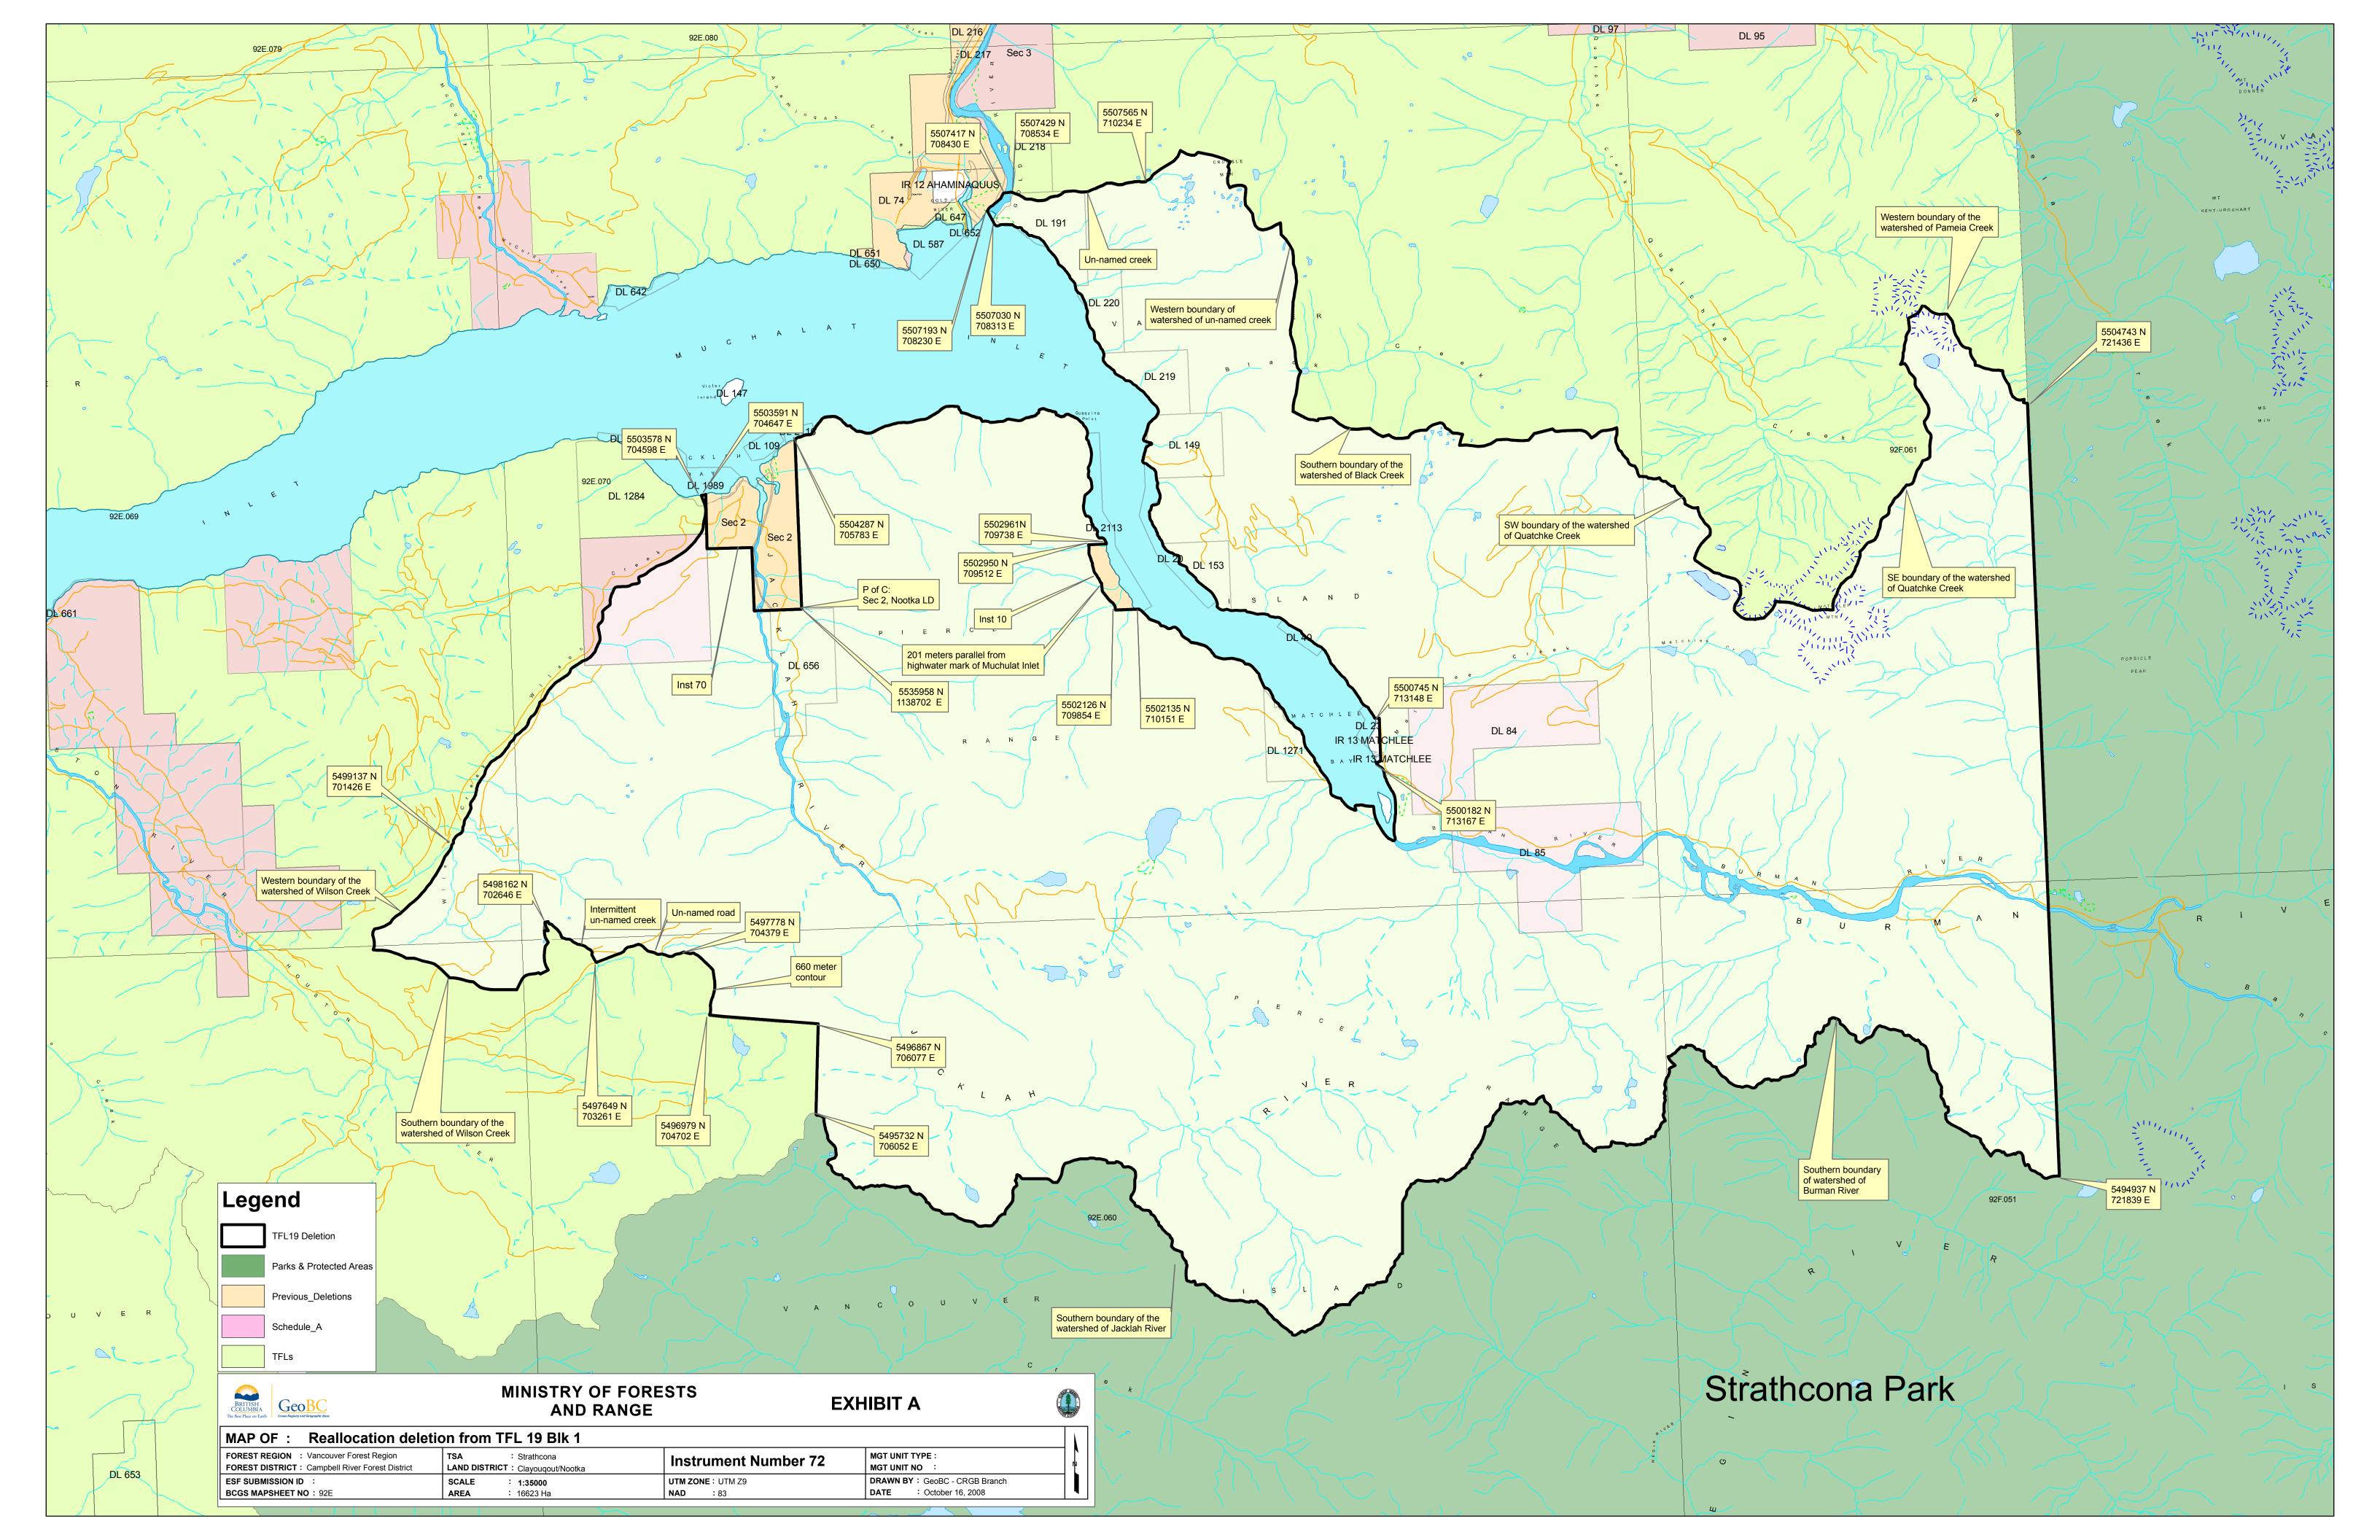

# **THEREFORE:**

In accordance with Section 39.1(1) of the *Forest Act*, the Licensor, with the consent of the Licensee, hereby changes the boundary and area of Tree Farm Licence 19 by removing the area identified as, "Reallocation Deletion from Tree Farm Licence 19, Block 1", on the attached map, with a combined AAC of 65,253 m<sup>3</sup>/year, from the Tree Farm Licence 19 agreement.

Attachment: Map of Reallocation Deletion from TFL 19, Block 1

Page 2 of 2