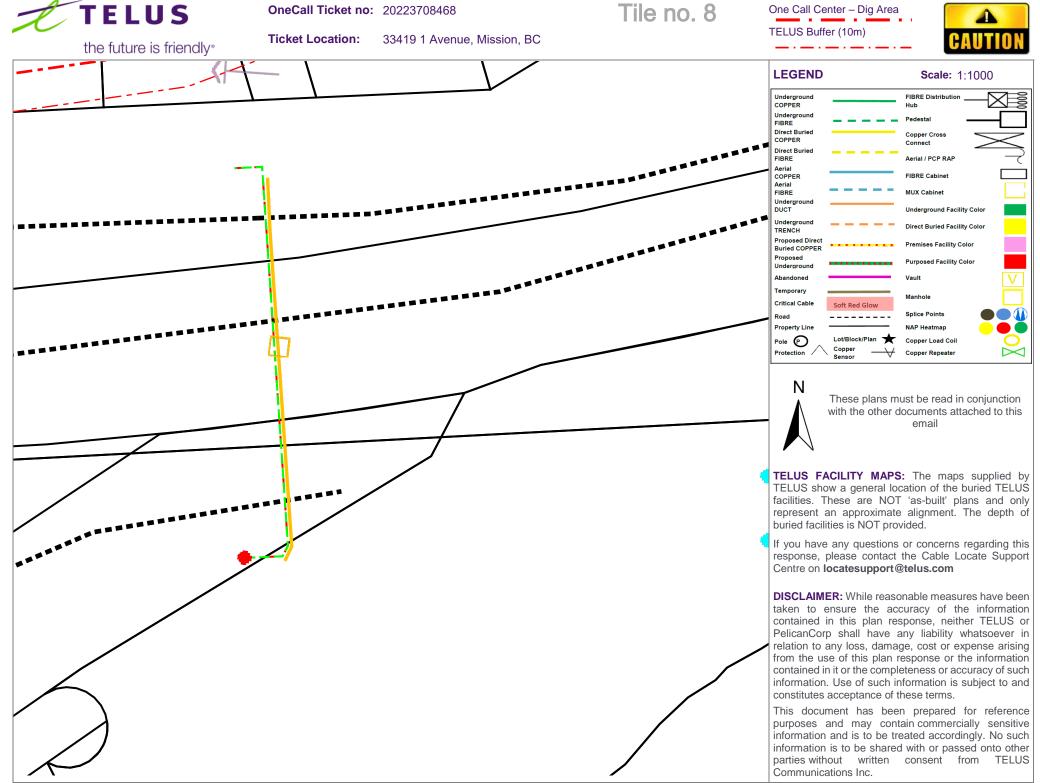

33419 1 Avenue, Mission, BC

Tile no. 9

One Call Center – Dig Area
TELUS Buffer (10m)

parties without written consent from TELUS

Tile no. 10 TELUS OneCall Ticket no: 20223708468 One Call Center - Dig Area TELUS Buffer (10m) **Ticket Location:** 33419 1 Avenue, Mission, BC the future is friendly. **LEGEND** Scale: 1:1000 Underground FIRRE Distributio Undergroun Direct Burie Copper Cross Connect Direct Buried Aerial / PCP RAP Aerial FIBRE Cabinet COPPER Aerial **MUX Cabinet** FIRRE Undergroui DUCT Underground Facility Color Undergroup **Direct Buried Facility Color** TRENCH Proposed Direct Premises Facility Color Buried COPPER Proposed Purposed Facility Color Underground Temporary Critical Cabl Splice Points Property Line NAP Heatmap Lot/Block/Plan Pole 🕑 Copper Load Coil Protection Copper Repeater Ν These plans must be read in conjunction with the other documents attached to this TELUS FACILITY MAPS: The maps supplied by TELUS show a general location of the buried TELUS facilities. These are NOT 'as-built' plans and only represent an approximate alignment. The depth of buried facilities is NOT provided. If you have any questions or concerns regarding this Block 55 response, please contact the Cable Locate Support Centre on locatesupport@telus.com **DISCLAIMER:** While reasonable measures have been taken to ensure the accuracy of the information contained in this plan response, neither TELUS or PelicanCorp shall have any liability whatsoever in Block 55 relation to any loss, damage, cost or expense arising from the use of this plan response or the information contained in it or the completeness or accuracy of such information. Use of such information is subject to and constitutes acceptance of these terms. This document has been prepared for reference purposes and may contain commercially sensitive