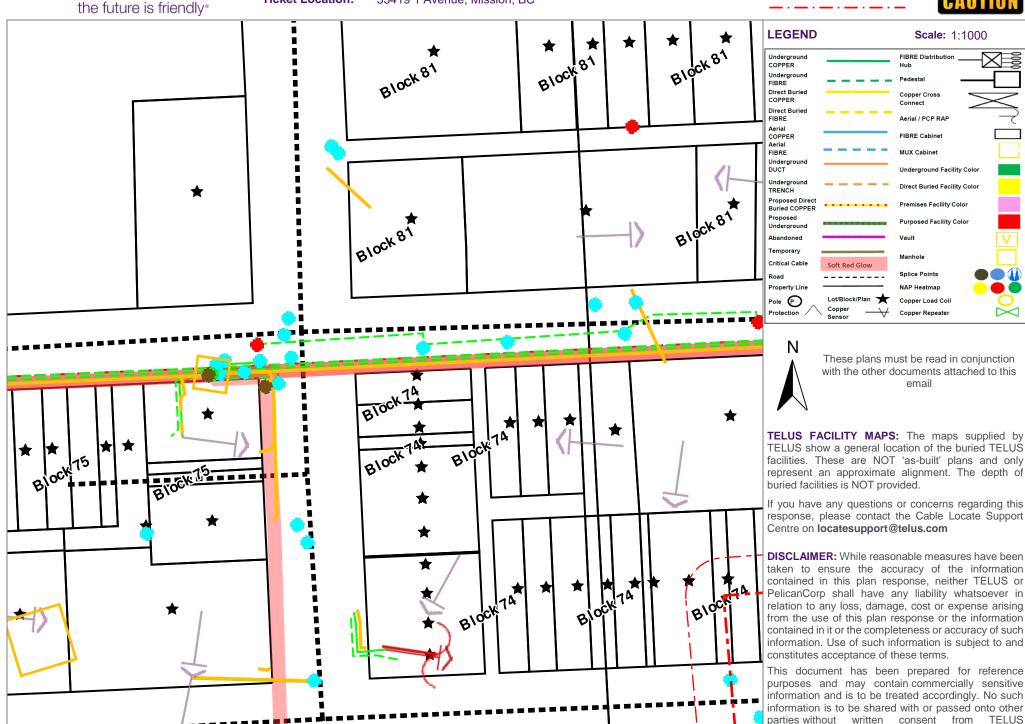

**Ticket Location:** 

33419 1 Avenue, Mission, BC

Tile no. 1

One Call Center – Dig Area
TELUS Buffer (10m)

**Ticket Location:** 

33419 1 Avenue, Mission, BC

Tile no. 3

One Call Center – Dig Area
TELUS Buffer (10m)

TELUS Tile no. 4 One Call Center - Dig Area OneCall Ticket no: 20223708468 TELUS Buffer (10m) **Ticket Location:** 33419 1 Avenue, Mission, BC the future is friendly. **LEGEND** Scale: 1:1000 Underground FIRRE Distribution COPPER Undergrour Direct Burie Copper Cross COPPER Connect Direct Burie Aerial / PCP RAP Aerial FIBRE Cabinet COPPER Aerial **MUX Cabinet** FIRRE MER Undergrou DUCT Underground Facility Color Undergroup **Direct Buried Facility Color** TRENCH Proposed Direct **Premises Facility Color Buried COPPER** Proposed Purposed Facility Color Undergroun Temporary Critical Cabl Splice Points Road NAP Heatmap Property Line Lot/Block/Plan Pole P Copper Load Coil Copper Copper Repeater Protection These plans must be read in conjunction with the other documents attached to this email REM Lot 19 TELUS FACILITY MAPS: The maps supplied by TELUS show a general location of the buried TELUS facilities. These are NOT 'as-built' plans and only represent an approximate alignment. The depth of buried facilities is NOT provided. If you have any questions or concerns regarding this response, please contact the Cable Locate Support Centre on locatesupport@telus.com **DISCLAIMER:** While reasonable measures have been taken to ensure the accuracy of the information contained in this plan response, neither TELUS or PelicanCorp shall have any liability whatsoever in relation to any loss, damage, cost or expense arising from the use of this plan response or the information contained in it or the completeness or accuracy of such information. Use of such information is subject to and constitutes acceptance of these terms. This document has been prepared for reference purposes and may contain commercially sensitive