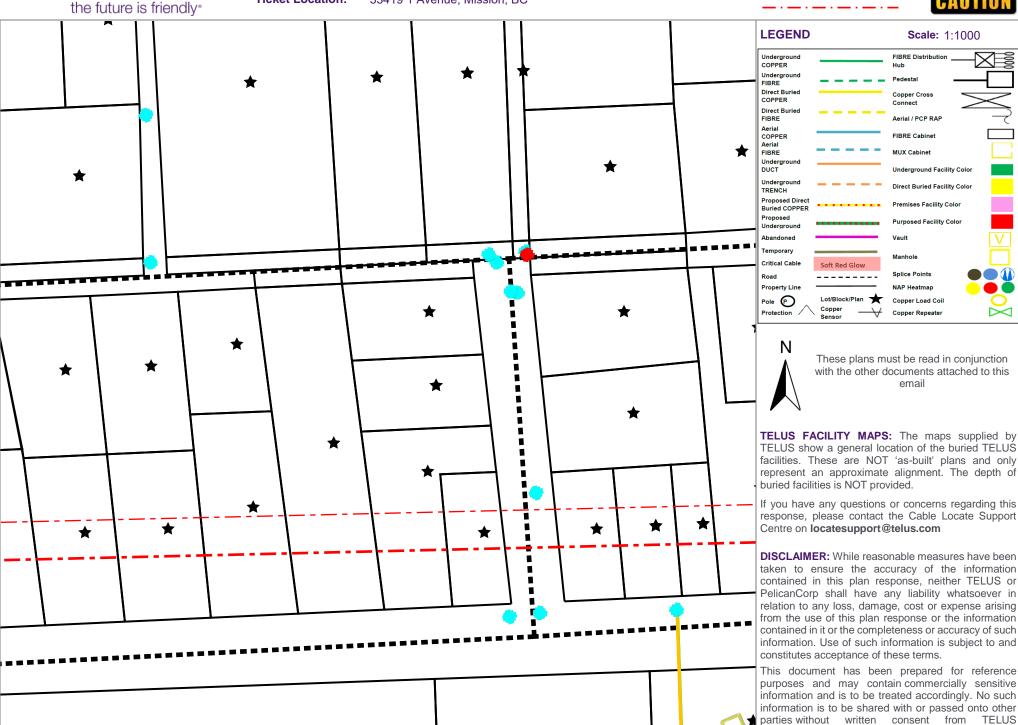

**Ticket Location:** 

33419 1 Avenue, Mission, BC

Tile no. 1

One Call Center – Dig Area
TELUS Buffer (10m)

**Ticket Location:** 

33419 1 Avenue, Mission, BC

Tile no. 3

One Call Center – Dig Area
TELUS Buffer (10m)

TELUS Tile no. 4 One Call Center - Dig Area OneCall Ticket no: 20223708468 TELUS Buffer (10m) **Ticket Location:** 33419 1 Avenue, Mission, BC the future is friendly. **LEGEND** Scale: 1:1000 Underground FIRRE Distribution COPPER Undergrour Direct Burie Copper Cross COPPER Connect Direct Burie Aerial / PCP RAP Aerial FIBRE Cabinet COPPER Aerial **MUX Cabinet** FIRRE MER Undergrou DUCT Underground Facility Color Undergroup **Direct Buried Facility Color** TRENCH Proposed Direct **Premises Facility Color Buried COPPER** Proposed Purposed Facility Color Undergroun Temporary Critical Cabl Splice Points Road NAP Heatmap Property Line Lot/Block/Plan Pole P Copper Load Coil Copper Copper Repeater Protection These plans must be read in conjunction with the other documents attached to this email REM Lot 19 TELUS FACILITY MAPS: The maps supplied by TELUS show a general location of the buried TELUS facilities. These are NOT 'as-built' plans and only represent an approximate alignment. The depth of buried facilities is NOT provided. If you have any questions or concerns regarding this response, please contact the Cable Locate Support Centre on locatesupport@telus.com **DISCLAIMER:** While reasonable measures have been taken to ensure the accuracy of the information contained in this plan response, neither TELUS or PelicanCorp shall have any liability whatsoever in relation to any loss, damage, cost or expense arising from the use of this plan response or the information contained in it or the completeness or accuracy of such information. Use of such information is subject to and constitutes acceptance of these terms. This document has been prepared for reference purposes and may contain commercially sensitive