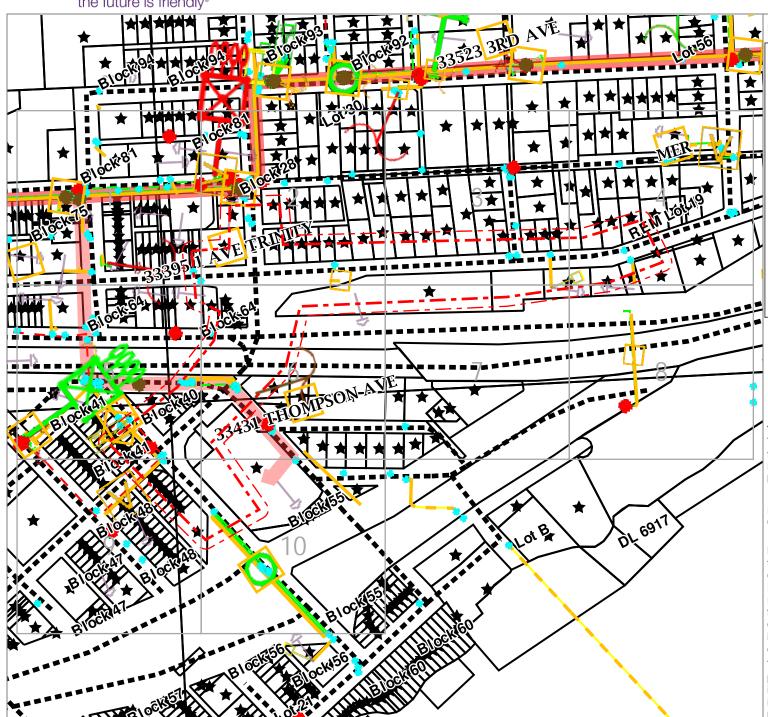

**Overview** 

One Call Center - Dig Area TELUS Buffer (10m)

the future is friendly.

**Ticket Location:** 33419 1 Avenue, Mission, BC

**LEGEND** Scale: 1:4100 Underground FIRRE Distributio Undergroun Direct Buried Copper Cross Connect Direct Buried Aerial / PCP RAP Aerial FIRRE Cabinet COPPER Aerial **MUX Cabinet** FIRRE Undergroui Underground Facility Color Undergrour **Direct Buried Facility Color** TRENCH Proposed Direct **Premises Facility Color** Buried COPPER Proposed Purposed Facility Color Underground Critical Cable Splice Points Property Line NAP Heatmap Lot/Block/Plan Pole 🕑 Copper Load Coil

Ν

Protection

These plans must be read in conjunction with the other documents attached to this

Copper Repeater

TELUS FACILITY MAPS: The maps supplied by TELUS show a general location of the buried TELUS facilities. These are NOT 'as-built' plans and only represent an approximate alignment. The depth of buried facilities is NOT provided.

If you have any questions or concerns regarding this response, please contact the Cable Locate Support Centre on locatesupport@telus.com

**DISCLAIMER:** While reasonable measures have been taken to ensure the accuracy of the information contained in this plan response, neither TELUS or PelicanCorp shall have any liability whatsoever in relation to any loss, damage, cost or expense arising from the use of this plan response or the information contained in it or the completeness or accuracy of such information. Use of such information is subject to and constitutes acceptance of these terms.

This document has been prepared for reference purposes and may contain commercially sensitive information and is to be treated accordingly. No such information is to be shared with or passed onto other parties without written consent from TELUS Communications Inc.