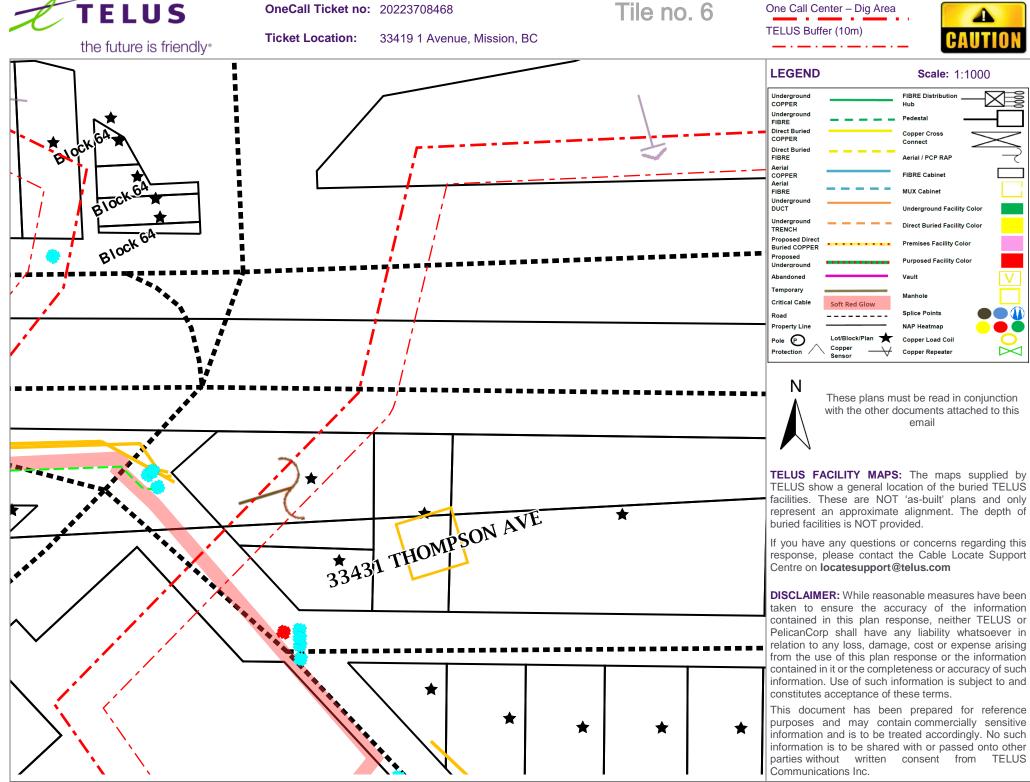

information and is to be treated accordingly. No such information is to be shared with or passed onto other parties without written consent from TELUS

TELUS Tile no. 5 One Call Center - Dig Area OneCall Ticket no: 20223708468 TELUS Buffer (10m) **Ticket Location:** 33419 1 Avenue, Mission, BC the future is friendly. **LEGEND** Scale: 1:1000 Block 64 Underground FIRRE Distributio Undergroun Direct Buried Copper Cross COPPER Connect I Block 64 **Direct Buried** Aerial / PCP RAP Block 63 Aerial FIRRE Cabinet COPPER Aerial **MUX Cabinet** FIRRE Undergroui DUCT Underground Facility Color Undergroup **Direct Buried Facility Color** TRENCH Proposed Direct **Premises Facility Color** Buried COPPER Proposed Purposed Facility Color Undergroun Temporary Critical Cable Splice Points Property Line NAP Heatmap Lot/Block/Plan Pole 🕑 Copper Load Coil Copper Repeater Protection These plans must be read in conjunction with the other documents attached to this email TELUS FACILITY MAPS: The maps supplied by TELUS show a general location of the buried TELUS facilities. These are NOT 'as-built' plans and only represent an approximate alignment. The depth of buried facilities is NOT provided. If you have any questions or concerns regarding this Block response, please contact the Cable Locate Support Block 41 Centre on locatesupport@telus.com **DISCLAIMER:** While reasonable measures have been taken to ensure the accuracy of the information ·Block 41 contained in this plan response, neither TELUS or PelicanCorp shall have any liability whatsoever in relation to any loss, damage, cost or expense arising from the use of this plan response or the information contained in it or the completeness or accuracy of such information. Use of such information is subject to and BIOCKAT ·Block 41 constitutes acceptance of these terms. This document has been prepared for reference purposes and may contain commercially sensitive Block 41 information and is to be treated accordingly. No such

information is to be shared with or passed onto other parties without written consent from TELUS

**Ticket Location:** 

33419 1 Avenue, Mission, BC

Tile no. 7

One Call Center – Dig Area
TELUS Buffer (10m)

**Ticket Location:** 