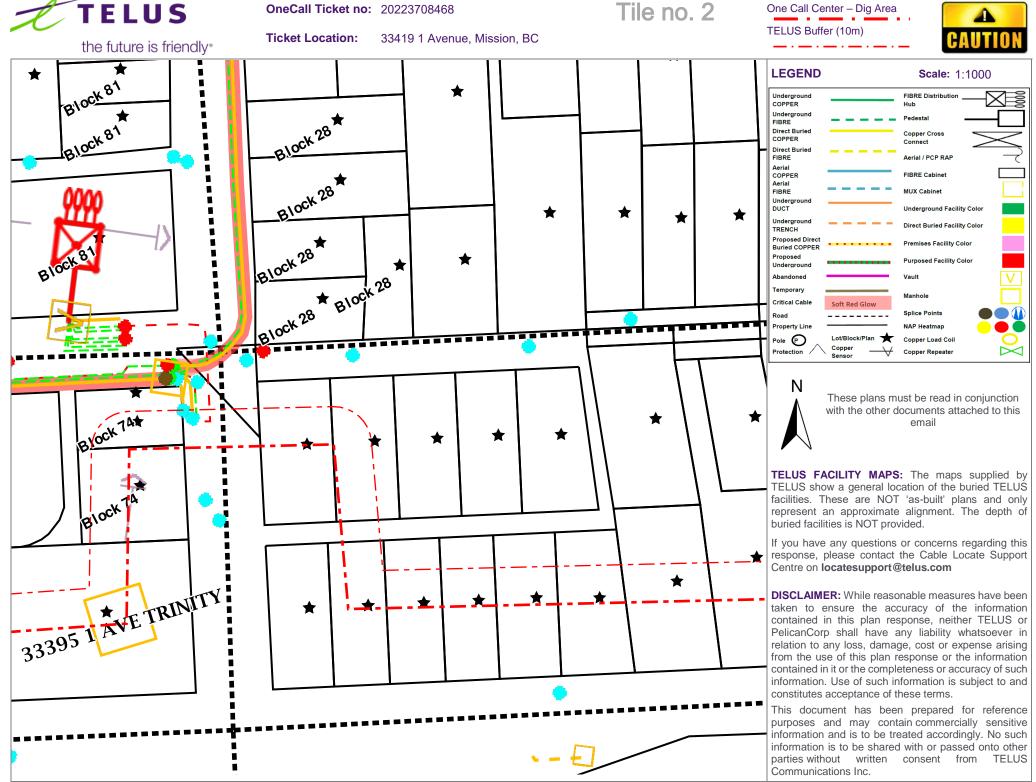

TELUS Tile no. 4 One Call Center - Dig Area OneCall Ticket no: 20223708468 TELUS Buffer (10m) **Ticket Location:** 33419 1 Avenue, Mission, BC the future is friendly. **LEGEND** Scale: 1:1000 Underground FIRRE Distribution COPPER Undergrour Direct Burie Copper Cross COPPER Connect Direct Burie Aerial / PCP RAP Aerial FIBRE Cabinet COPPER Aerial **MUX Cabinet** FIRRE MER Undergrou DUCT Underground Facility Color Undergroup **Direct Buried Facility Color** TRENCH Proposed Direct **Premises Facility Color Buried COPPER** Proposed Purposed Facility Color Undergroun Temporary Critical Cabl Splice Points Road NAP Heatmap Property Line Lot/Block/Plan Pole P Copper Load Coil Copper Copper Repeater Protection These plans must be read in conjunction with the other documents attached to this email REM Lot 19 TELUS FACILITY MAPS: The maps supplied by TELUS show a general location of the buried TELUS facilities. These are NOT 'as-built' plans and only represent an approximate alignment. The depth of buried facilities is NOT provided. If you have any questions or concerns regarding this response, please contact the Cable Locate Support Centre on locatesupport@telus.com **DISCLAIMER:** While reasonable measures have been taken to ensure the accuracy of the information contained in this plan response, neither TELUS or PelicanCorp shall have any liability whatsoever in relation to any loss, damage, cost or expense arising from the use of this plan response or the information contained in it or the completeness or accuracy of such information. Use of such information is subject to and constitutes acceptance of these terms. This document has been prepared for reference purposes and may contain commercially sensitive

information and is to be treated accordingly. No such information is to be shared with or passed onto other parties without written consent from TELUS

TELUS Tile no. 5 One Call Center - Dig Area OneCall Ticket no: 20223708468 TELUS Buffer (10m) **Ticket Location:** 33419 1 Avenue, Mission, BC the future is friendly. **LEGEND** Scale: 1:1000 Block 64 Underground FIRRE Distributio Undergroun Direct Buried Copper Cross COPPER Connect I Block 64 **Direct Buried** Aerial / PCP RAP Block 63 Aerial FIRRE Cabinet COPPER Aerial **MUX Cabinet** FIRRE Undergroui DUCT Underground Facility Color Undergroup **Direct Buried Facility Color** TRENCH Proposed Direct **Premises Facility Color** Buried COPPER Proposed Purposed Facility Color Undergroun Temporary Critical Cable Splice Points Property Line NAP Heatmap Lot/Block/Plan Pole 🕑 Copper Load Coil Copper Repeater Protection These plans must be read in conjunction with the other documents attached to this email TELUS FACILITY MAPS: The maps supplied by TELUS show a general location of the buried TELUS facilities. These are NOT 'as-built' plans and only represent an approximate alignment. The depth of buried facilities is NOT provided. If you have any questions or concerns regarding this Block response, please contact the Cable Locate Support Block 41 Centre on locatesupport@telus.com **DISCLAIMER:** While reasonable measures have been taken to ensure the accuracy of the information ·Block 41 contained in this plan response, neither TELUS or PelicanCorp shall have any liability whatsoever in relation to any loss, damage, cost or expense arising from the use of this plan response or the information contained in it or the completeness or accuracy of such information. Use of such information is subject to and BIOCKAT ·Block 41 constitutes acceptance of these terms. This document has been prepared for reference purposes and may contain commercially sensitive Block 41 information and is to be treated accordingly. No such