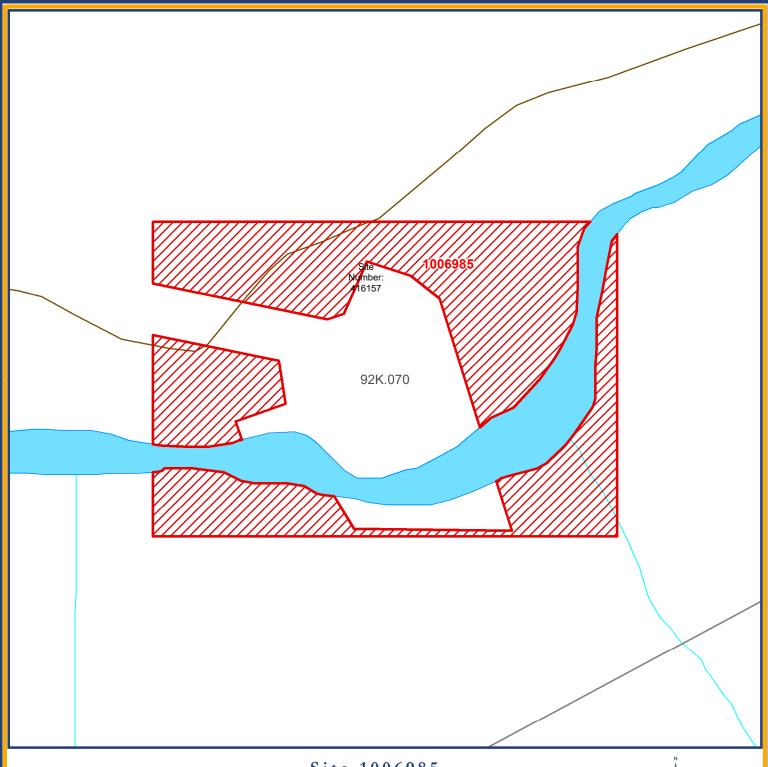

## Site 1006985 East Toba - Site 1

| Restriction     | No Registration - Mineral |  |               |                        |
|-----------------|---------------------------|--|---------------|------------------------|
| Mining Division | Vancouver                 |  | Land District | Range 1 Coast District |
|                 |                           |  |               |                        |
| Map Scale       | 1:3,000                   |  | File Number   | 14280-03-1571          |
| Date            | November 24, 2022         |  | Hectares      | 5.0                    |
| BCGS Maps       | 92K.070                   |  |               |                        |

## FOR INFORMATIONAL PURPOSES ONLY

This is a summary sketch of the area shown in Mineral Titles Online