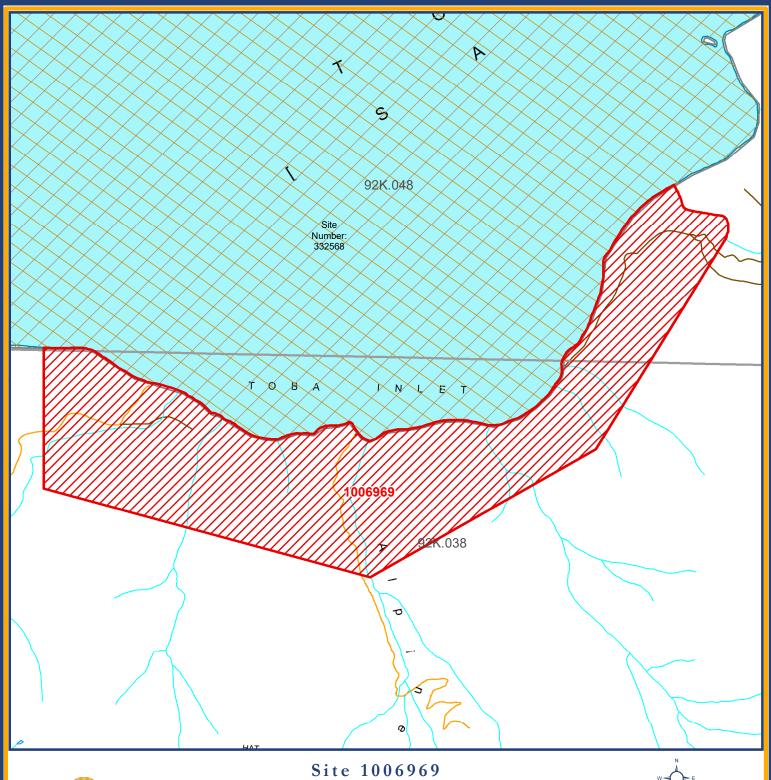

## Alpine Creek

| Restriction     | No Registration - Mineral |               |                        |
|-----------------|---------------------------|---------------|------------------------|
| Mining Division | Vancouver                 | Land District | Range 1 Coast District |
| Map Scale       | 1:22,449                  | File Number   | 14280-03-1571          |
| Date            | November 23, 2022         | Hectares      | 295.5                  |
| BCGS Maps       | 92K.038, 048              |               |                        |