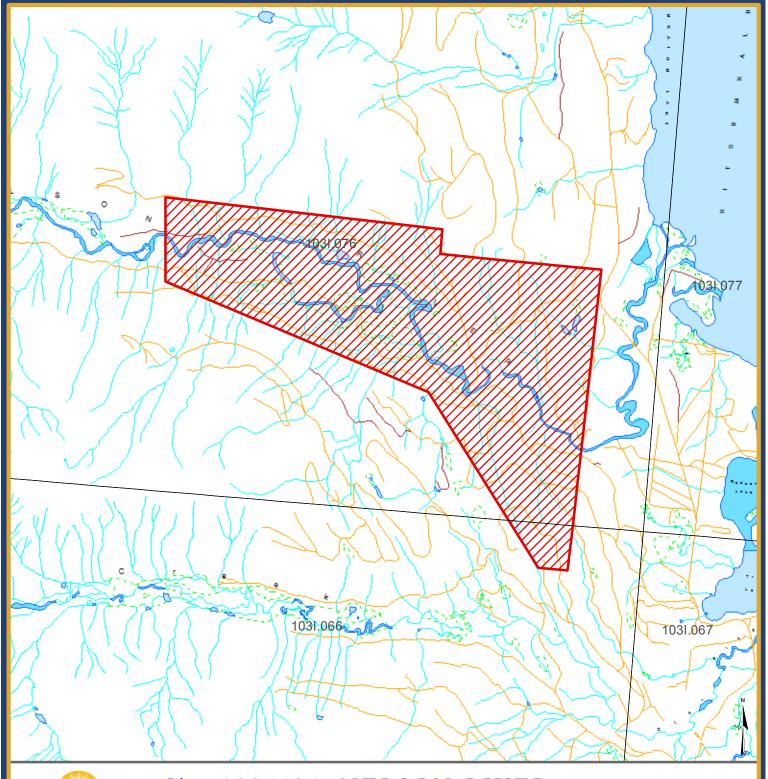

## Site 1006426 NELSON RIVER

## FOR INFORMATIONAL PURPOSES ONLY

This is a summary sketch of the area shown in Mineral Titles Online

| Restriction     | NO REGISTRATION - Mineral |  |               |               |
|-----------------|---------------------------|--|---------------|---------------|
| Mining Division | SKEENA                    |  | Land District | RANGE 5 COAST |
| Map Scale       | 1:50,000                  |  | File Number   | 14280 03 1385 |
| Date            | 2014 Mar 20               |  | Hectares      | 1,246         |
| BCGS Maps       | 103I066, 076              |  |               |               |