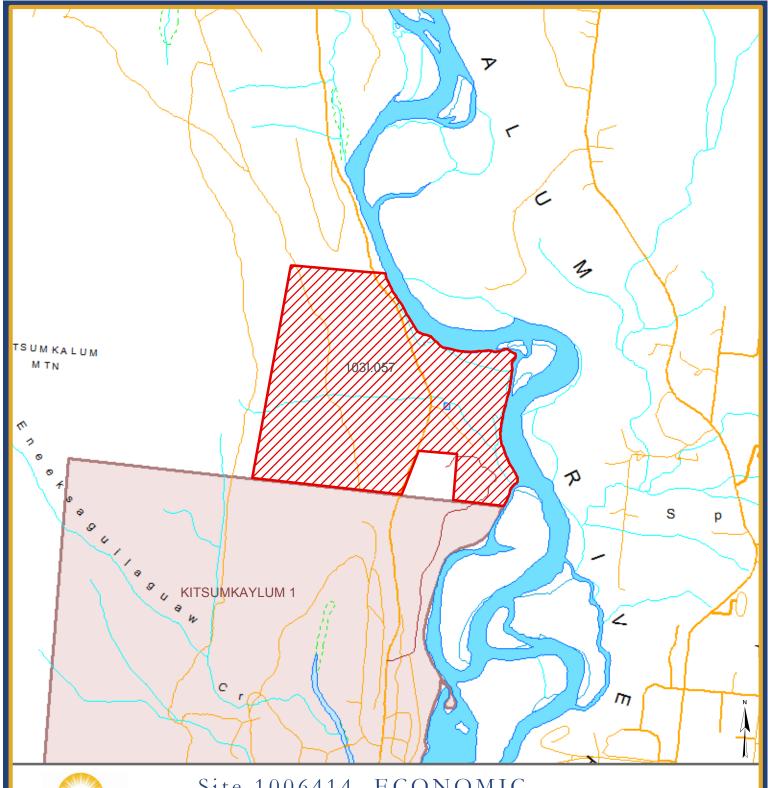

## Site 1006414 ECONOMIC DEVELOPMENT PARCEL

## FOR INFORMATIONAL PURPOSES ONLY

This is a summary sketch of the area shown in Mineral Titles Online

| Restriction     | NO REGISTRATION - Mineral |               |               |
|-----------------|---------------------------|---------------|---------------|
| Mining Division | SKEENA                    | Land District | RANGE 5 COAST |
| Map Scale       | 1:20,000                  | File Number   | 14280 03 1385 |
| Date            | 2014 Mar 17               | Hectares      | 120           |
| BCGS Maps       | 103I057                   |               |               |