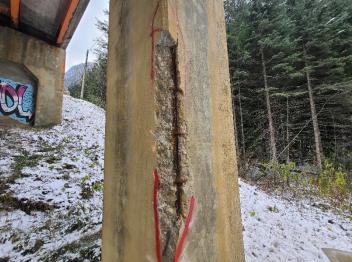

Stringer End Repair

Reference to Contract Drawing: 1522 - 106

Partial Depth Patch Bent Repair (Bent 5 shown)

Reference to Contract Drawing: 1522-112

Partial Depth Patch Bent Repair (Bent 11 shown)

Reference to Contract Drawing: 1522-112