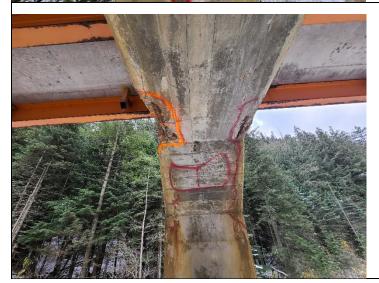

Stringer End Repair

Reference to Contract Drawing: 1522 - 106

Partial Depth Patch Bent Repair (Bent 5 shown)

Reference to Contract Drawing: 1522-112

Partial Depth Patch Bent Repair (Bent 11 shown)

Reference to Contract Drawing: 1522-112

Partial Depth Patch Bent Repair (Bent 11 shown)

Reference to Contract Drawing: 1522-112