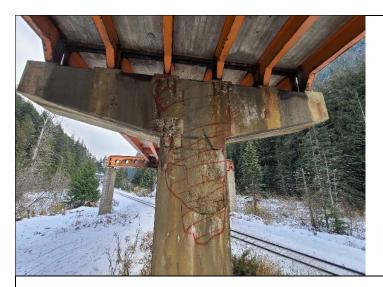

Stringer End Repair

Reference to Contract Drawing: 1522 - 106

Partial Depth Patch Bent Repair (Bent 5 shown)

Reference to Contract Drawing: 1522-112

Partial Depth Patch Bent Repair (Bent 11 shown)

Reference to Contract Drawing: 1522-112

Partial Depth Patch Bent Repair (Bent 11 shown)

Reference to Contract Drawing: 1522-112