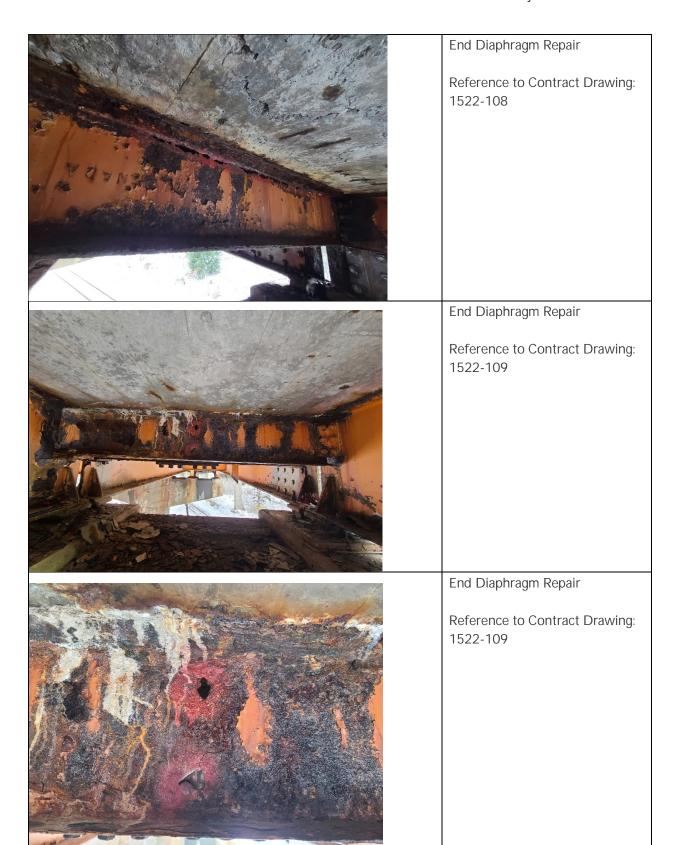

Stringer End Repair

Reference to Contract Drawing: 1522 - 106

Partial Depth Patch Bent Repair (Bent 5 shown)

Reference to Contract Drawing: 1522-112

Partial Depth Patch Bent Repair (Bent 11 shown)

Reference to Contract Drawing: 1522-112