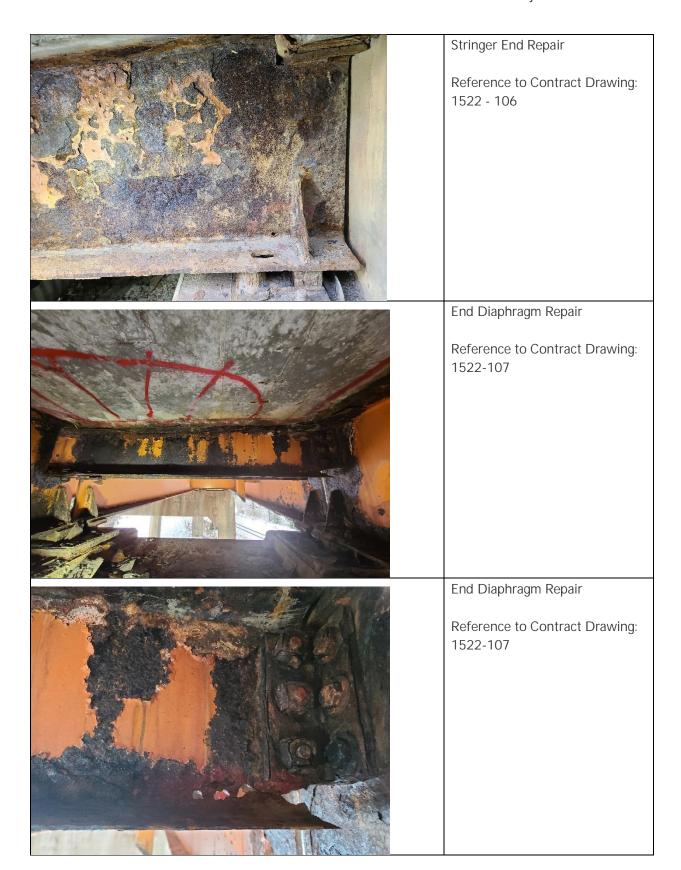

Stringer End Repair

Reference to Contract Drawing: 1522 - 106

Partial Depth Patch Bent Repair (Bent 5 shown)

Reference to Contract Drawing: 1522-112

Partial Depth Patch Bent Repair (Bent 11 shown)

Reference to Contract Drawing: 1522-112