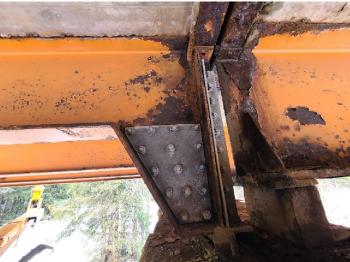

Stringer End Repair

Reference to Contract Drawing: 1522 - 106

Partial Depth Patch Bent Repair (Bent 5 shown)

Reference to Contract Drawing: 1522-112

Partial Depth Patch Bent Repair (Bent 11 shown)

Reference to Contract Drawing: 1522-112