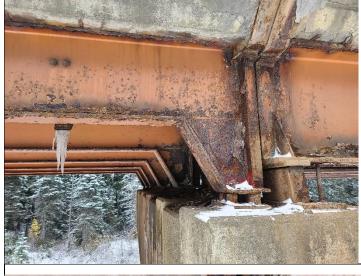

Stringer End Repair

Reference to Contract Drawing: 1522-104

Stringer End Repair

Reference to Contract Drawing: 1522-104

Stringer End Repair

Reference to Contract Drawing: 1522-105

Stringer End Repair

Reference to Contract Drawing: 1522-105

Stringer End Repair

Reference to Contract Drawing: 1522 - 106

Partial Depth Patch Bent Repair (Bent 5 shown)

Reference to Contract Drawing: 1522-112

Partial Depth Patch Bent Repair (Bent 11 shown)

Reference to Contract Drawing: 1522-112