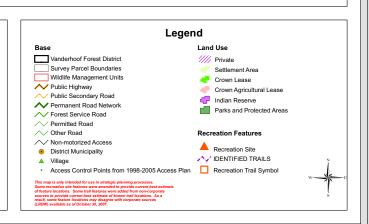

## Vanderhoof Access Management Plan for Forest Recreation 2008 - 2013

| Data Sources (as of October 30, 2007)                                |                                            |
|----------------------------------------------------------------------|--------------------------------------------|
| Access Management Designations                                       |                                            |
| Crown Tenures in BC from Tantalis                                    | P:\corp\arcwhse\tenure\tctu_bc             |
| Current Access Control Points                                        | Q:\prg\suzanne\ros\ampnt                   |
| Indian Reserves                                                      | WHSE_ADMIN_BOUNDARIES.CLAB_INDIAN_RESERVES |
| Permanent Road Network                                               |                                            |
| Protected Areas of BC                                                | P:\corp\arcwhse\prk\tpas_bc                |
|                                                                      |                                            |
| Survey Parcel Boundaries<br>Integrated Cadastral Fabric (Public View |                                            |
| Vanderhoof Consolidated Roads                                        |                                            |
| Vanderhoof Forest District boundary                                  | P:\prg\arc\bndry\for\tfds_dva              |
| Vanderhoof LRMP Resource Manageme<br>Zones                           | nt P:\corp\arcwhse\luco\rmz\lrmz_va        |
| Wildlife Management Units                                            |                                            |