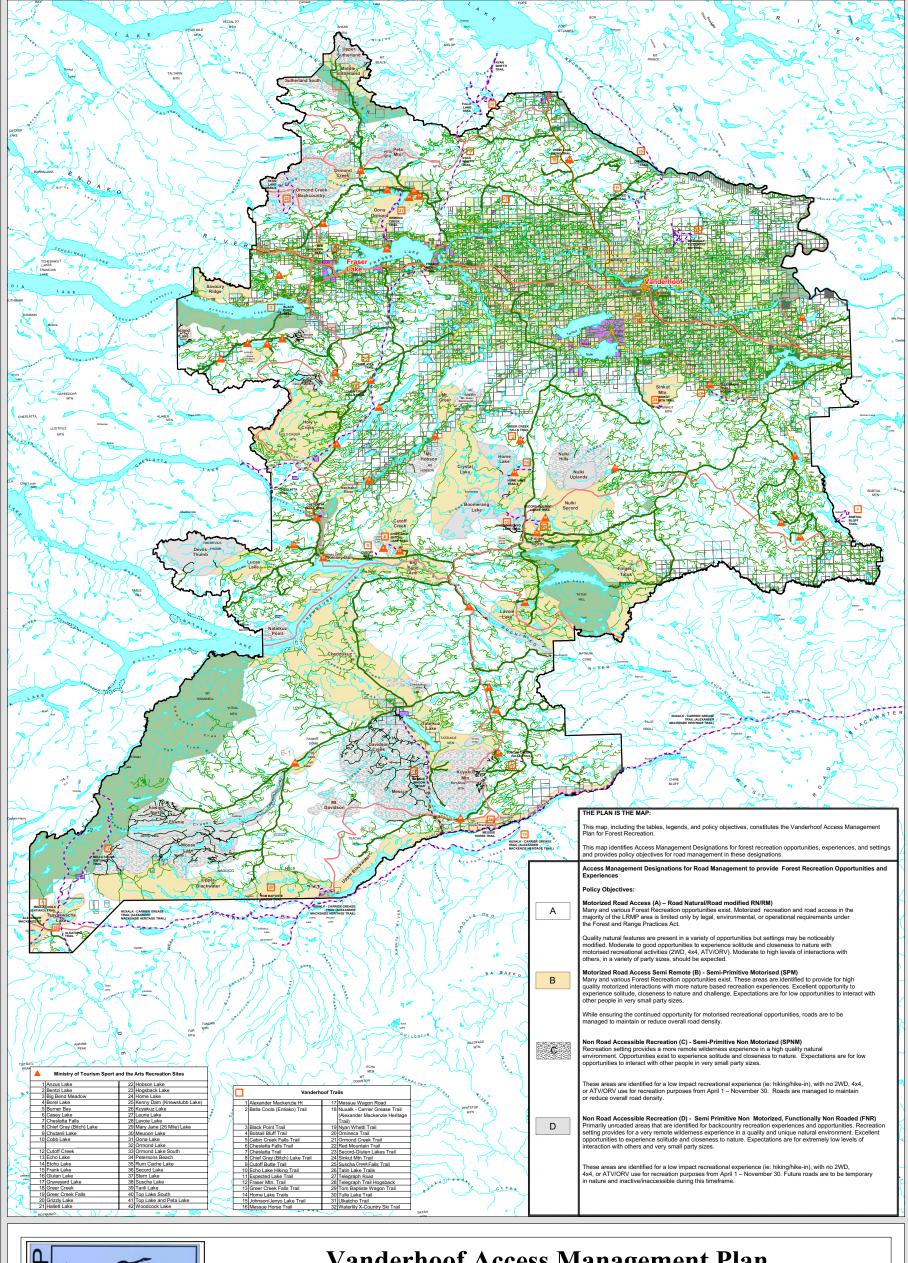

## Vanderhoof Access Management Plan for Forest Recreation 2008 - 2013

| Data Sources (as of October 30, 2007)                                |                                            |
|----------------------------------------------------------------------|--------------------------------------------|
| Access Management Designations                                       |                                            |
| Crown Tenures in BC from Tantalis                                    | P:\corp\arcwhse\tenure\tctu_bc             |
| Current Access Control Points                                        | Q:\prg\suzanne\ros\ampnt                   |
| Indian Reserves                                                      | WHSE_ADMIN_BOUNDARIES.CLAB_INDIAN_RESERVES |
| Permanent Road Network                                               |                                            |
| Protected Areas of BC                                                | P:\corp\arcwhse\prk\tpas_bc                |
|                                                                      |                                            |
| Survey Parcel Boundaries<br>Integrated Cadastral Fabric (Public View |                                            |
| Vanderhoof Consolidated Roads                                        |                                            |
| Vanderhoof Forest District boundary                                  | P:\prg\arc\bndry\for\tfds_dva              |
| Vanderhoof LRMP Resource Manageme<br>Zones                           | nt P:\corp\arcwhse\luco\rmz\lrmz_va        |
| Wildlife Management Units                                            |                                            |