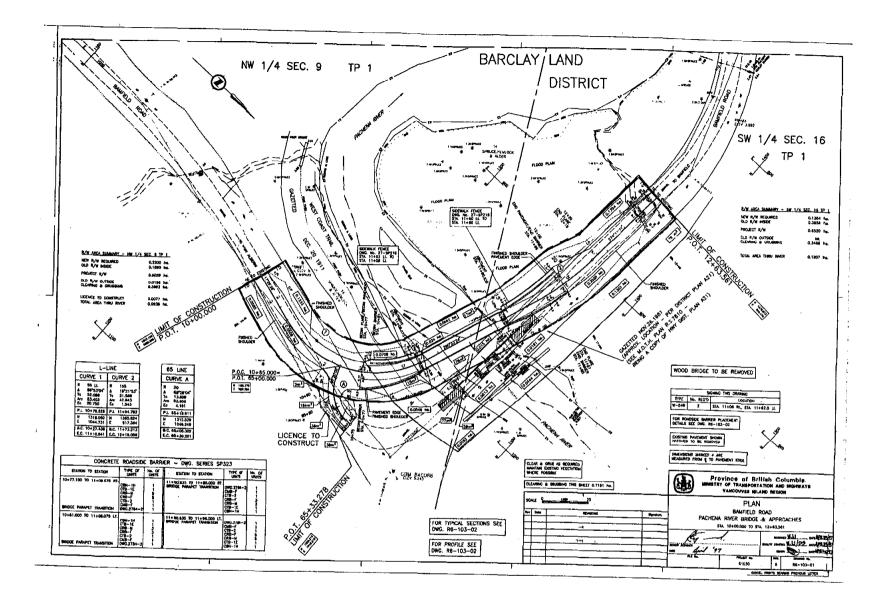

Those portions of the Southwest 1/4 of Section 9, Township 1, Barclay Land District  $(0.2883 \text{ ha} \pm)$  and the Southwest 1/4 of Section 16, Township 1, Barclay Land District  $(0.1354 \text{ ha} \pm)$  as shown outlined in red on the plan attached hereto (see attached design drawing Plan No. R6-103-01).