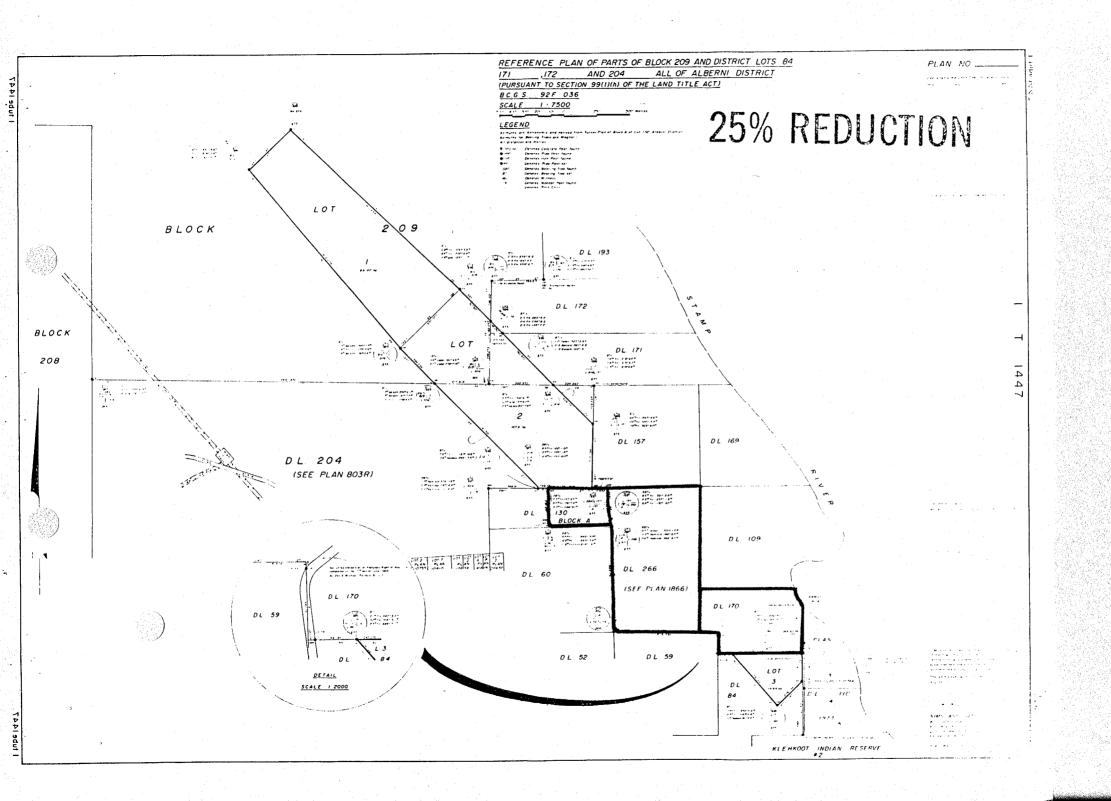

And whereas the Licensee has requested the withdrawal of the aforementioned lands as described in Appendix "A" attached.

Therefore pursuant to Section 33.1 of the Forest Act, the following lands are herewith withdrawn from Schedule "A" of the said Tree Farm Licence; namely that land as described on the attached Appendix "A" being more particularly shown outlined in red on the plan attached, and the said lands so withdrawn are and shall be hence forth no longer part of or subject to the said Tree Farm Licence Number 44;

### APPENDIX "A"

## Instrument No. 8 to T.F.L. 44

| LEGAL DESCRIPTION           | LAND DISTRICT    | <b>HECTARES</b> |
|-----------------------------|------------------|-----------------|
| Block A of District Lot 130 | Alberni District | 36.740          |
| District Lot 170            | Alberni District | 36.511          |
| Lot 266                     | Alberni District | 75.273          |