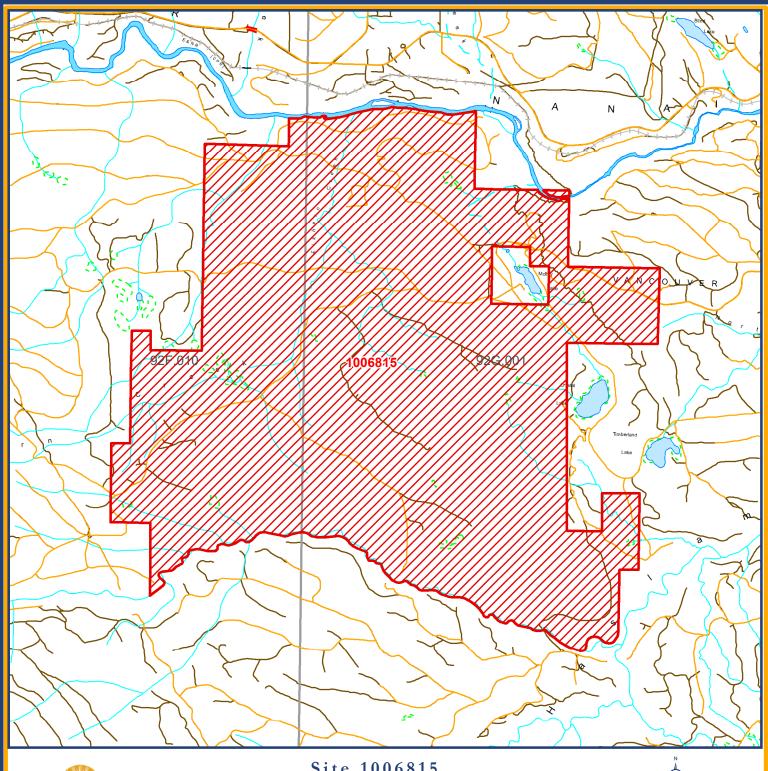

## Site 1006815 Snuneymuxw LTA - Site 6

| Restriction     | No Registration - Coal |  |               |                                          |
|-----------------|------------------------|--|---------------|------------------------------------------|
| Mining Division | Nanaimo                |  | Land District | Bright, Douglas &<br>Cranberry Districts |
| Map Scale       | 1:40,000               |  | File Number   | 14280-03-1076                            |
| Date            | November 14, 2019      |  | Hectares      | 2,095.6                                  |
| BCGS Maps       | 92F.010, 92G.001       |  |               |                                          |

## FOR INFORMATIONAL PURPOSES ONLY

This is a summary sketch of the area shown in Mineral Titles Online