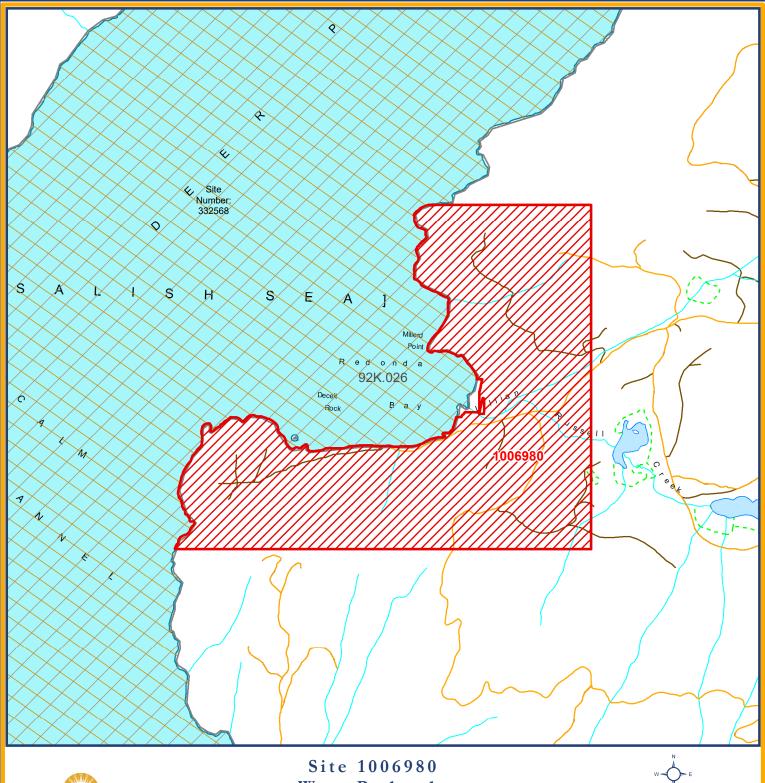

## West Redonda

| Restriction     | No Registration - Mineral |  |               |                             |
|-----------------|---------------------------|--|---------------|-----------------------------|
| Mining Division | Vancouver                 |  | Land District | New Westminster<br>District |
| Map Scale       | 1:24,000                  |  | File Number   | 14280-03-1571               |
| Date            | November 24, 2022         |  | Hectares      | 321.1                       |
| BCGS Maps       | 92K.026                   |  |               |                             |

## FOR INFORMATIONAL PURPOSES ONLY

This is a summary sketch of the area shown in Mineral Titles Online