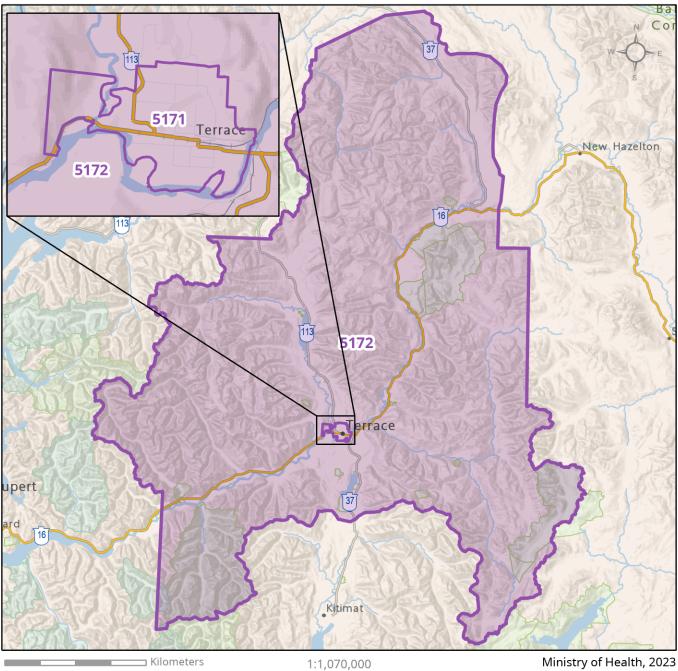

## 517 Terrace

Health Boundaries Version 2022

40

## Community Health Service Area (CHSA)

5171 Terrace City Centre

5172 Terrace Rural

The B.C. Ministry of Health developed the Community Health Service Area (CHSA) and Local Health Area (LHA) geographic boundaries for administrative purposes to inform health system planning and service delivery. The names and areas represented by CHSAs and LHAs are subject to change at the discretion of the Ministry. Basemap credits: Ministry of Land, Water and Resource Stewardship - GeoBC Branch, OpenStreetMap, US Census Bureau, CGIAR- CSI, USGS, Government of Canada