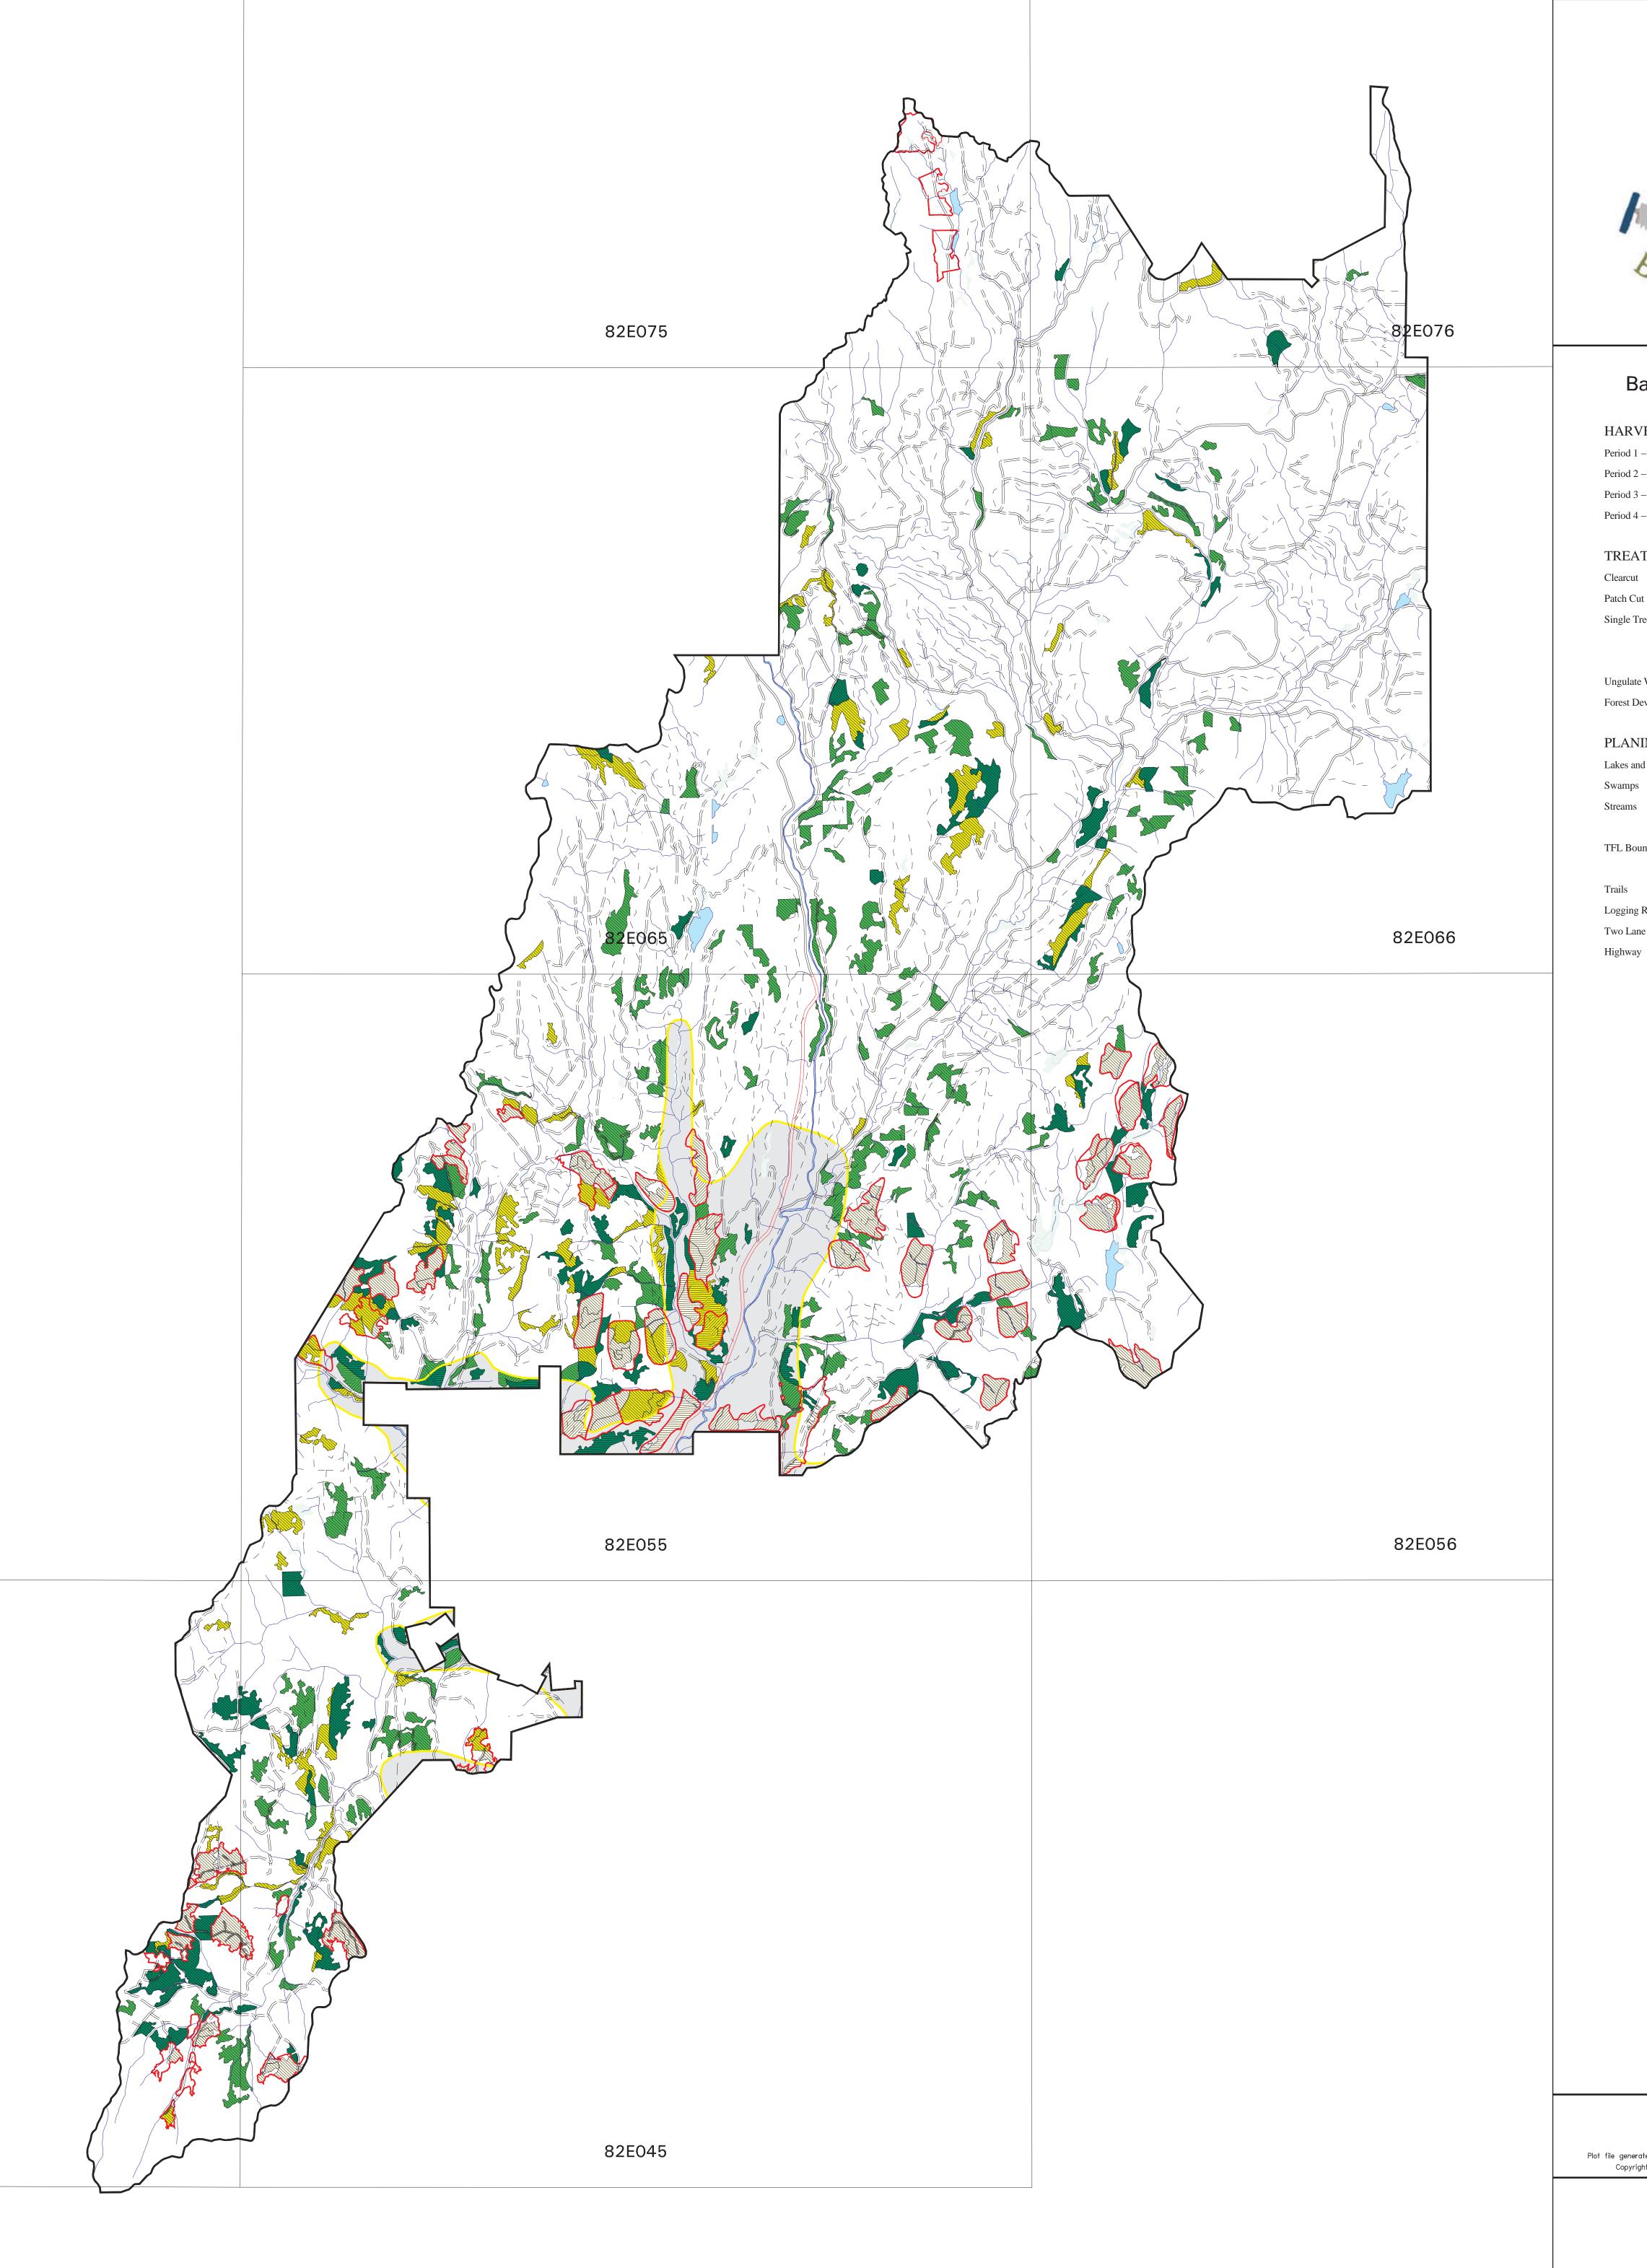

## Base Case Harvest Schedule

## HARVEST PERIODS

Period 1 – Years 1 to 5 Period 2 – Years 6 to 10

Period 3 – Years 11 to 15 Period 4 – Years 16 to 20

TREATMENT TYPES

Clearcut Patch Cut Single Tree Selection

Ungulate Winter Range Forest Development Plan Blocks

PLANIMETRY

Lakes and Rivers Swamps

TFL Boundary

Logging Road Two Lane Secondary

Scale 1:50000 - 1 cm = 500 metres Plot file generated on January 31, 2002 at 11.07.26 (Timberline Starter Kit, ARC/INFO Rev: 8.1)