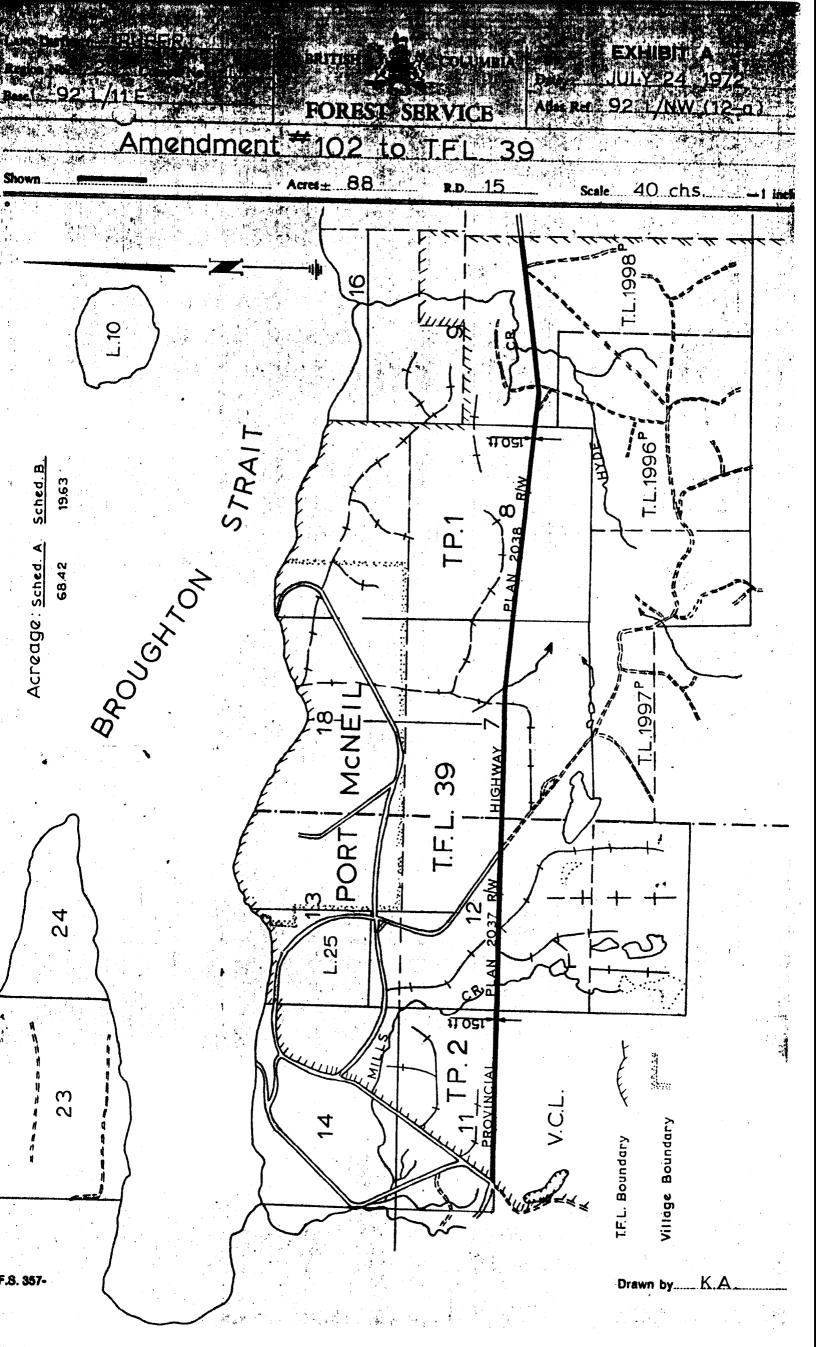

Therefore pursuant to subsection (14) of Section 36 of the Forest Act being Chapter 153 of the Revised Statutes of British Columbia, 1960 and pursuant to Clauses 12 and 14 of the said Tree Farm Licence the following lands are hereby withdrawn from the lands described in Schedules "A" and "B" of the said Tree Farm Licence and more particularly described as follows:

Schedule "A" Tanda.

| politedate y railos | ) i                                                     | ACLES      |
|---------------------|---------------------------------------------------------|------------|
|                     | Part of $N_{\overline{z}}^1$ Sec. 11 Tp. 2              | 7.96       |
|                     | Part of Section 12 Tp. 2                                | 18.29      |
|                     | Part of NE $\frac{1}{4}$ & S $\frac{1}{2}$ Sec. 7 Tp. 1 | 18.74      |
|                     | Part of Sec. 8 Tp. 1                                    | 18.22      |
|                     | Part of T.L. 1998p                                      | 5.21       |
| Schedule "B" Lands  | 3:                                                      |            |
|                     | Part of Eliminated portion                              |            |
|                     | T.L. 1998p                                              | 12.65      |
|                     | Part of Expired T.L. 2355p                              | 6.98 19,63 |
|                     | TOTAL                                                   | 88.05      |
|                     |                                                         |            |

all in Rupert Land District shown outlined in bold black on the sketch attached hereto, and the said lands so withdrawn are and shall be henceforth no longer part of or subject to the said Tree Farm Licence Number 39.