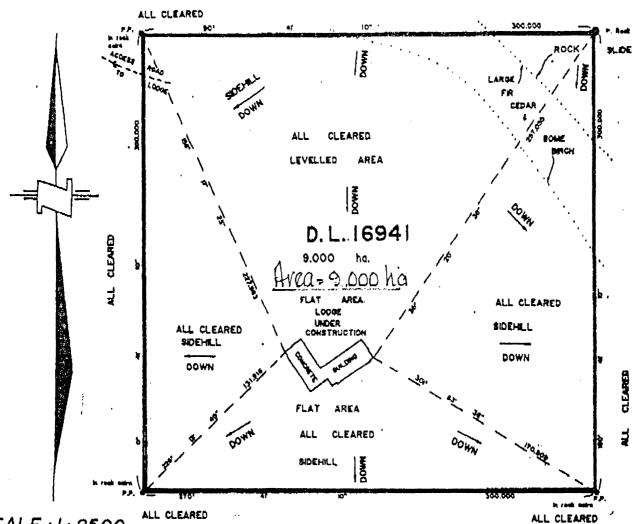

Therefore pursuant to Section 33.1 of the Forest Act, the following lands are herewith withdrawn from the lands described in Schedule "B" of the said Tree Farm Licence 23; namely, District Lot 16941, Kootenay District (9.00 ha) as shown in bold black on the plan attached hereto and the said lands so withdrawn are and shall be henceforth no longer part of or subject to the said Tree Farm Licence 23.

1.2 Sketch Plan

UNSURVEYED CROWN LAND

SCALE:1:2500.

UNBURVEYED CROWN

LAND

COMPILED FROM OFFICIAL PLAN 33.T.1475.