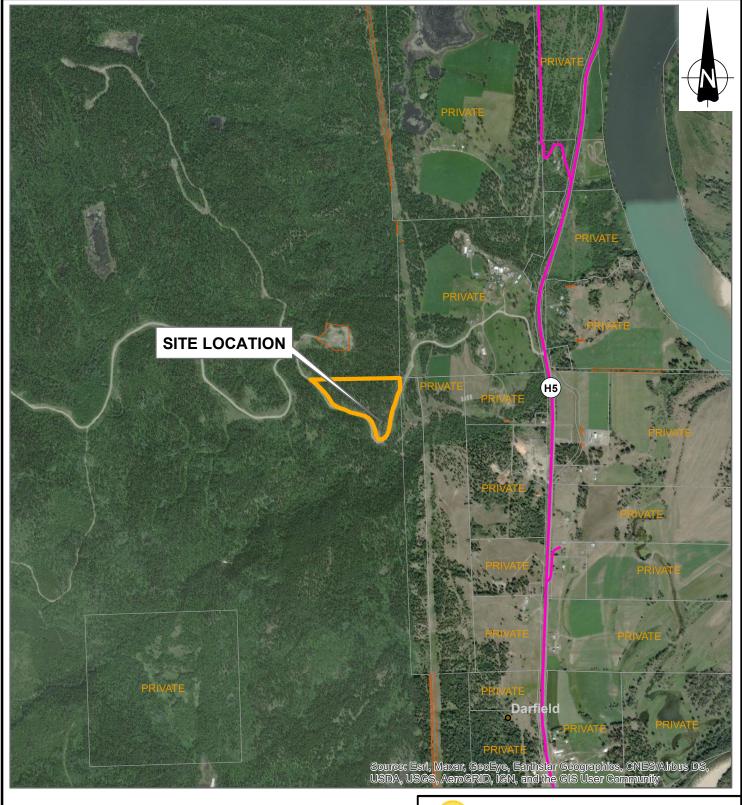

Ministry of Transportation and Infrastructure Geotechnical and Materials Branch

LEGAL PLAN (2021) **Darlington Quarry #2842**SA 15 - THOMPSON NICOLA DISTRICT

| DRAWN BY:                    | lacourte           | PROJECTION:<br>NAD 1983 UTM Zone 10N | ١    | SCALE: As Shown         |
|------------------------------|--------------------|--------------------------------------|------|-------------------------|
| CHECKED BY:                  | A.Mitchell         | DATUM:<br>NAD 1983 UTM Zone 10N      | I    | DATE: 2021-06-11        |
| FileName:<br>GISTemplate_Gra | vel_R2_2021-04-16_ | Geotech Project No:<br>SISV8         | Reg: | Drawing No:<br>FIGURE 2 |