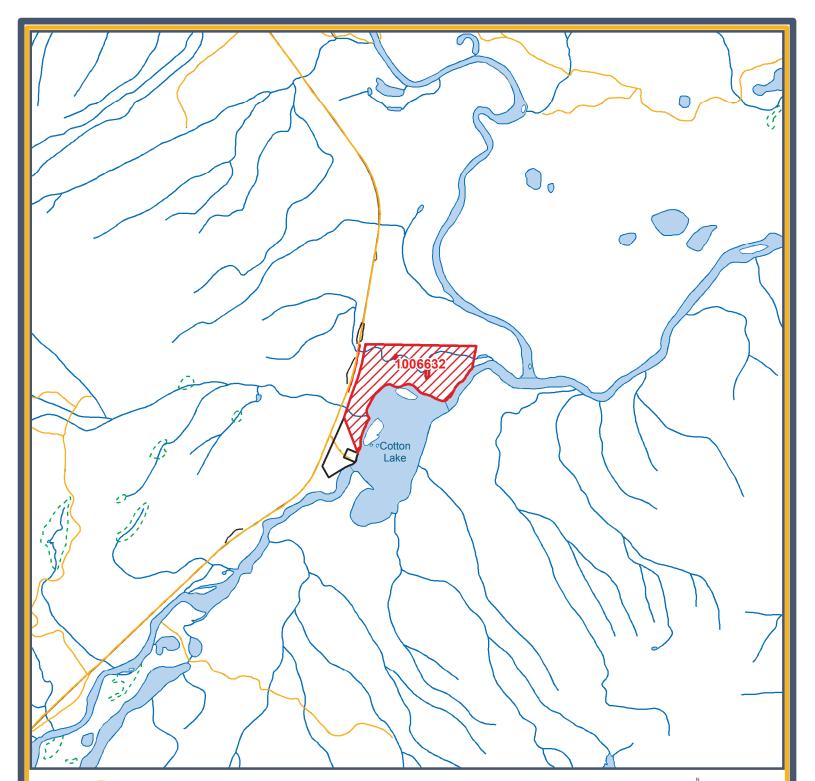

| Ministry of Forests, Lands and |                 |                                      |               |
|--------------------------------|-----------------|--------------------------------------|---------------|
| Natural Resource Operations    | Restriction     | No Registration - Mineral and Placer |               |
| Ministry of Energy and Mines   |                 |                                      |               |
| Reserve Boundary               | Mining Division | Liard                                | Land District |
| Mineral Tenure                 |                 |                                      |               |
| Placer Claim                   |                 |                                      |               |
| Coal Tenure                    | Map Scale       | 1:30,000                             | File Number   |
| Mapsheet Grid                  | Date            | June 21, 2016                        | Hectares      |
| Indian Reserve                 | BCGS Maps       | 104P.002                             |               |
| Parks and Protected Areas      |                 |                                      |               |
|                                |                 |                                      |               |

## SITE 1006632 Cotton Lake

Cassiar

37.3

14280-03-1444