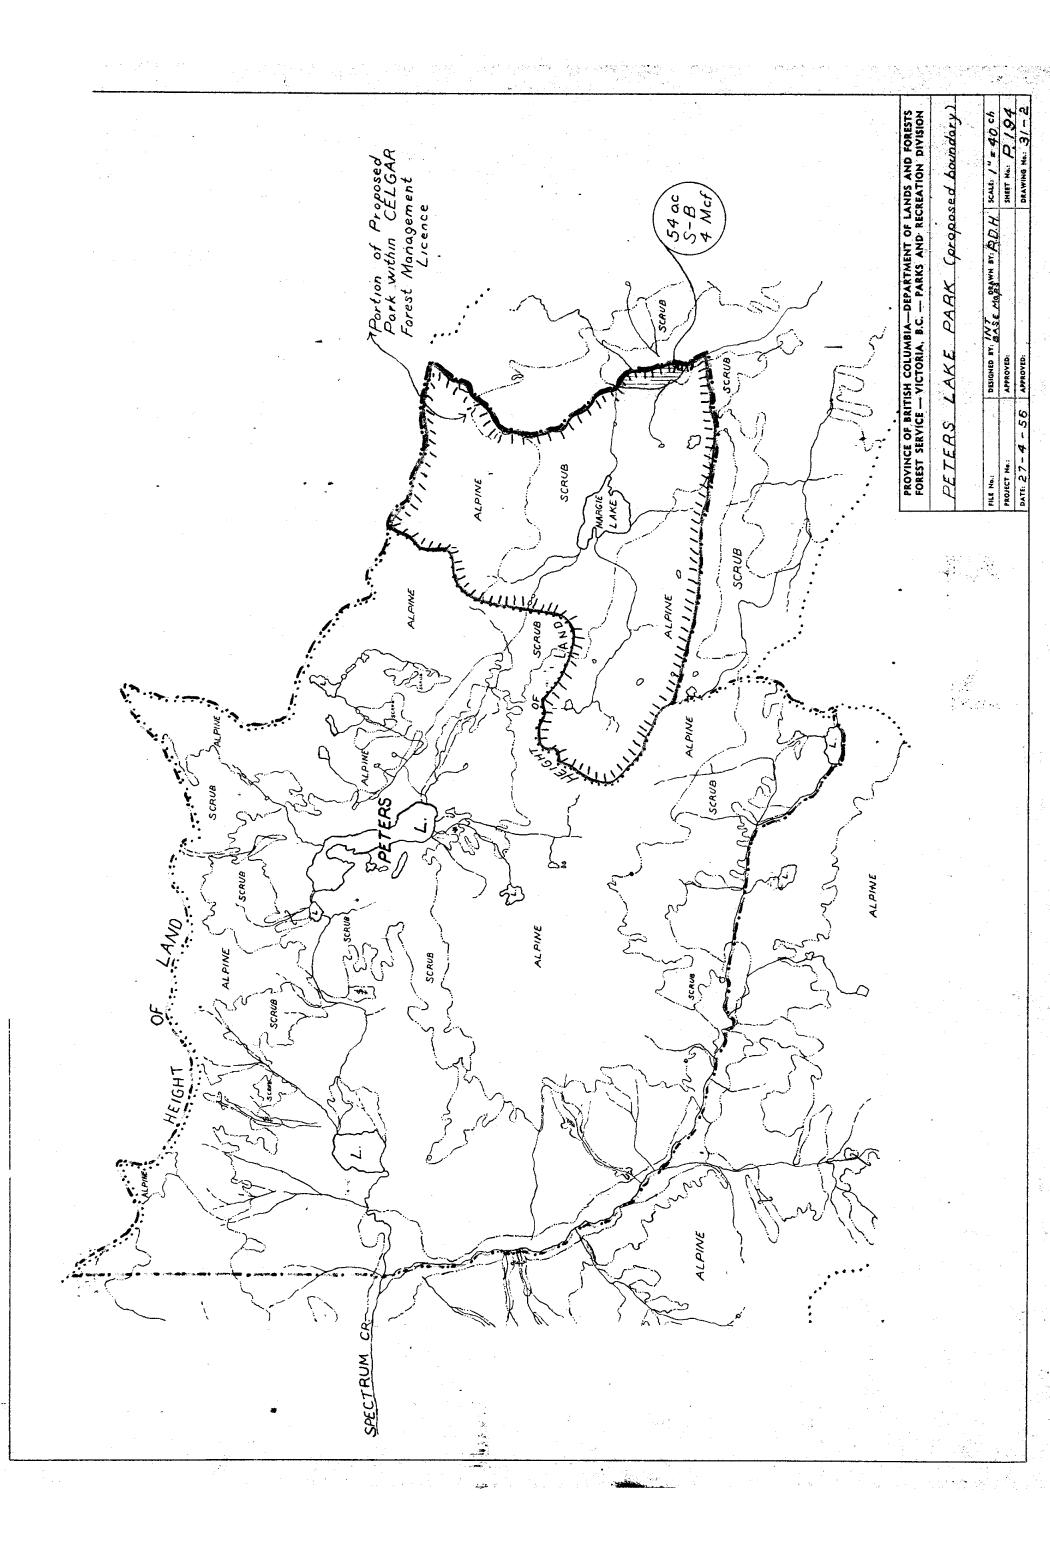

## AMENDMENT NO. 6

Whereas an area surrounding Margie Lake, Kootenay
Land District, is within the Forest Management Licence numbered
Twenty-Three (23) and is found to be suitable for a higher economic
use. And whereas the withdrawal of the aforementioned lands in
no way affects the sustained yield management of the forest.

Therefore pursuant to Subsection (14) of Section 33 of the "Forest Act" being Chapter 128 of the Revised Statutes of British Columbia 1948 and pursuant to Clause 9 of the said Forest Management Licence, the following lands are herewith withdrawn from the lands described in Schedule "B" of the said Forest Management Licence Number 23, being more particularly described as follows:

"Commencing at the intersection of the middle line of an unnamed creek which drains Margie Lake with the middle line of an unnamed creek which flows into the said unnamed creek draining Margie Lake, at a distance of 40 chains, more or less, easterly from the outlet of said lake, Kootenay Land District; thence in a general southerly direction along the said middle line of the unnamed creek draining Margie Lake to a point due east of the most southerly point on the southerly boundary of the watershed of said Margie Lake; thence west to the said most southerly point on the southerly boundary of the watershed of Margie Lake; thence in a general westerly, northerly, and easterly direction along the southerly, westerly, and northerly boundaries of the said watershed of Margie Lake to the headwaters of the aforesaid unnamed creek which flows into the said unnamed creek draining Margie Lake, at a distance of 40 chains, more or less, easterly from the outlet of the said lake; thence in a general southerly direction along the middle line of the main stream of the said unnamed creek which flows into the said unnamed creek draining Margie Lake, to the point of commencement, the above described area being more particularly outlined in red on the attached plan"