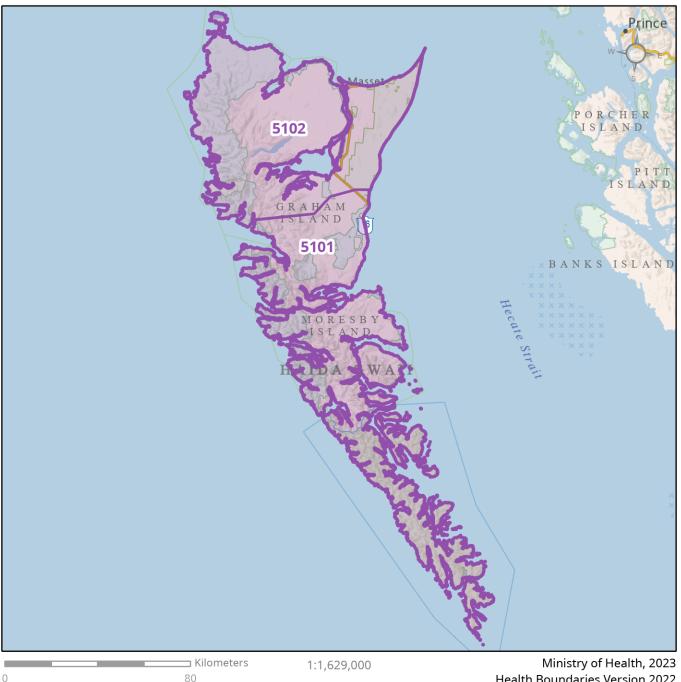

## 510 Haida Gwaii

Health Boundaries Version 2022

## **Community Health Service Area (CHSA)**

5101 Haida Gwaii South 5102 Haida Gwaii North

The B.C. Ministry of Health developed the Community Health Service Area (CHSA) and Local Health Area (LHA) geographic boundaries for administrative purposes to inform health system planning and service delivery. The names and areas represented by CHSAs and LHAs are subject to change at the discretion of the Ministry. Basemap credits: Ministry of Land, Water and Resource Stewardship - GeoBC Branch, OpenStreetMap, US Census Bureau, CGIAR- CSI, USGS, Government of Canada