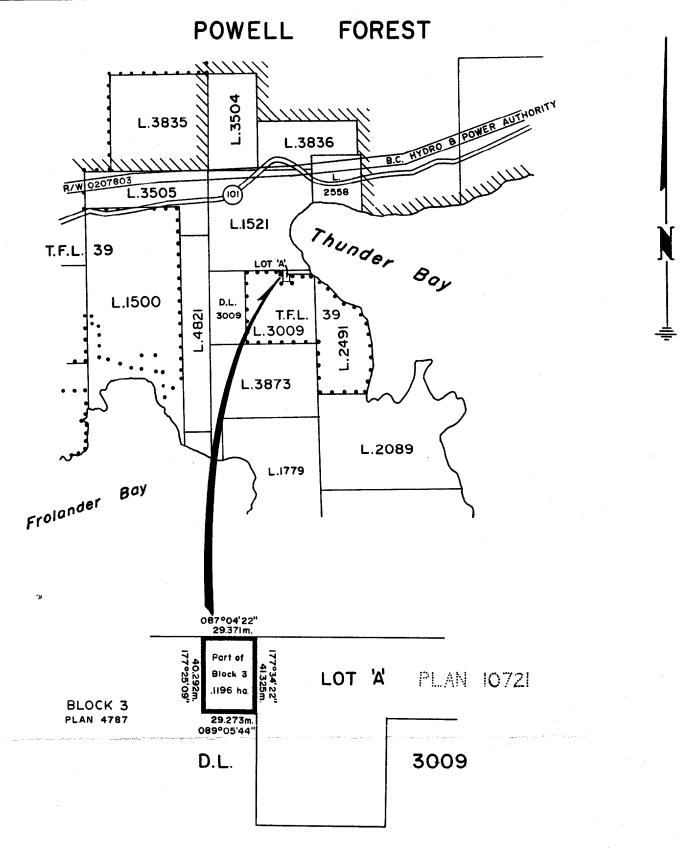

Therefore pursuant to clause 1.04(a) of the said Tree Farm Licence, the following lands are herewith withdrawn from the lands described in Schedule "A" of the said Tree Farm Licence Number 39; namely, those parcels or tracts of land being more particularly shown in bold black on the plan attached hereto and described as follows:

"That portion of Block 3 of Lot 3009, New Westminster Land District, Plan 4797, shown in bold black on the attached plan and containing 0.1196 ha",

and the said lands so withdrawn are and shall be henceforth no longer part of or subject to the said Tree-farm Licence Number 39.

# Province of British Columbia

Ministry of Forests FOREST SERVICE

| Date JUNE 9, 1983 |  |
|-------------------|--|
| Ref. Map 92F/NE   |  |
| Base 92F/16W      |  |
| See 1 : 31 680    |  |

EXHIBIT A

Map Of INSTRUMENT NO.128 DELETION FROM TREE FARM LICENCE 3

| Outline | d . <del></del> |        | Area1196 |               | Forest Region VANCOUVER       |
|---------|-----------------|--------|----------|---------------|-------------------------------|
| U.T.M.  | Zone            | East   | North    | Reg. Compt. L | District POWELL RIVER         |
| Grid    | 10              | 407900 | 5514000  | 290060        | Land District_NEW_WESTMINSTER |