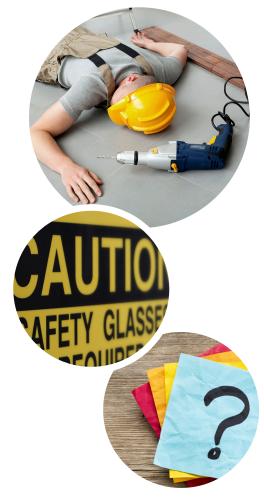

## Are your workers safe?

If you have employees who work alone, in isolation, or in high risk situations, you need a work alone monitoring solution that can not only check the status of your workers, but also alert the appropriate people in case of an emergency. SafetyLine is an automated system available 24/7, and with features such as missed check-in alarms and Man Down Detection, workers can get help even when they can't call for help themselves.

## Are you legislation compliant?

Most provinces in Canada have legislation in place regarding employees who work alone or in isolation. Companies, and even individuals within an organization, can face criminal charges or fines if legislation is not met. With features like data logging and reports on demand, SafetyLine can help protect your company from legal risks.