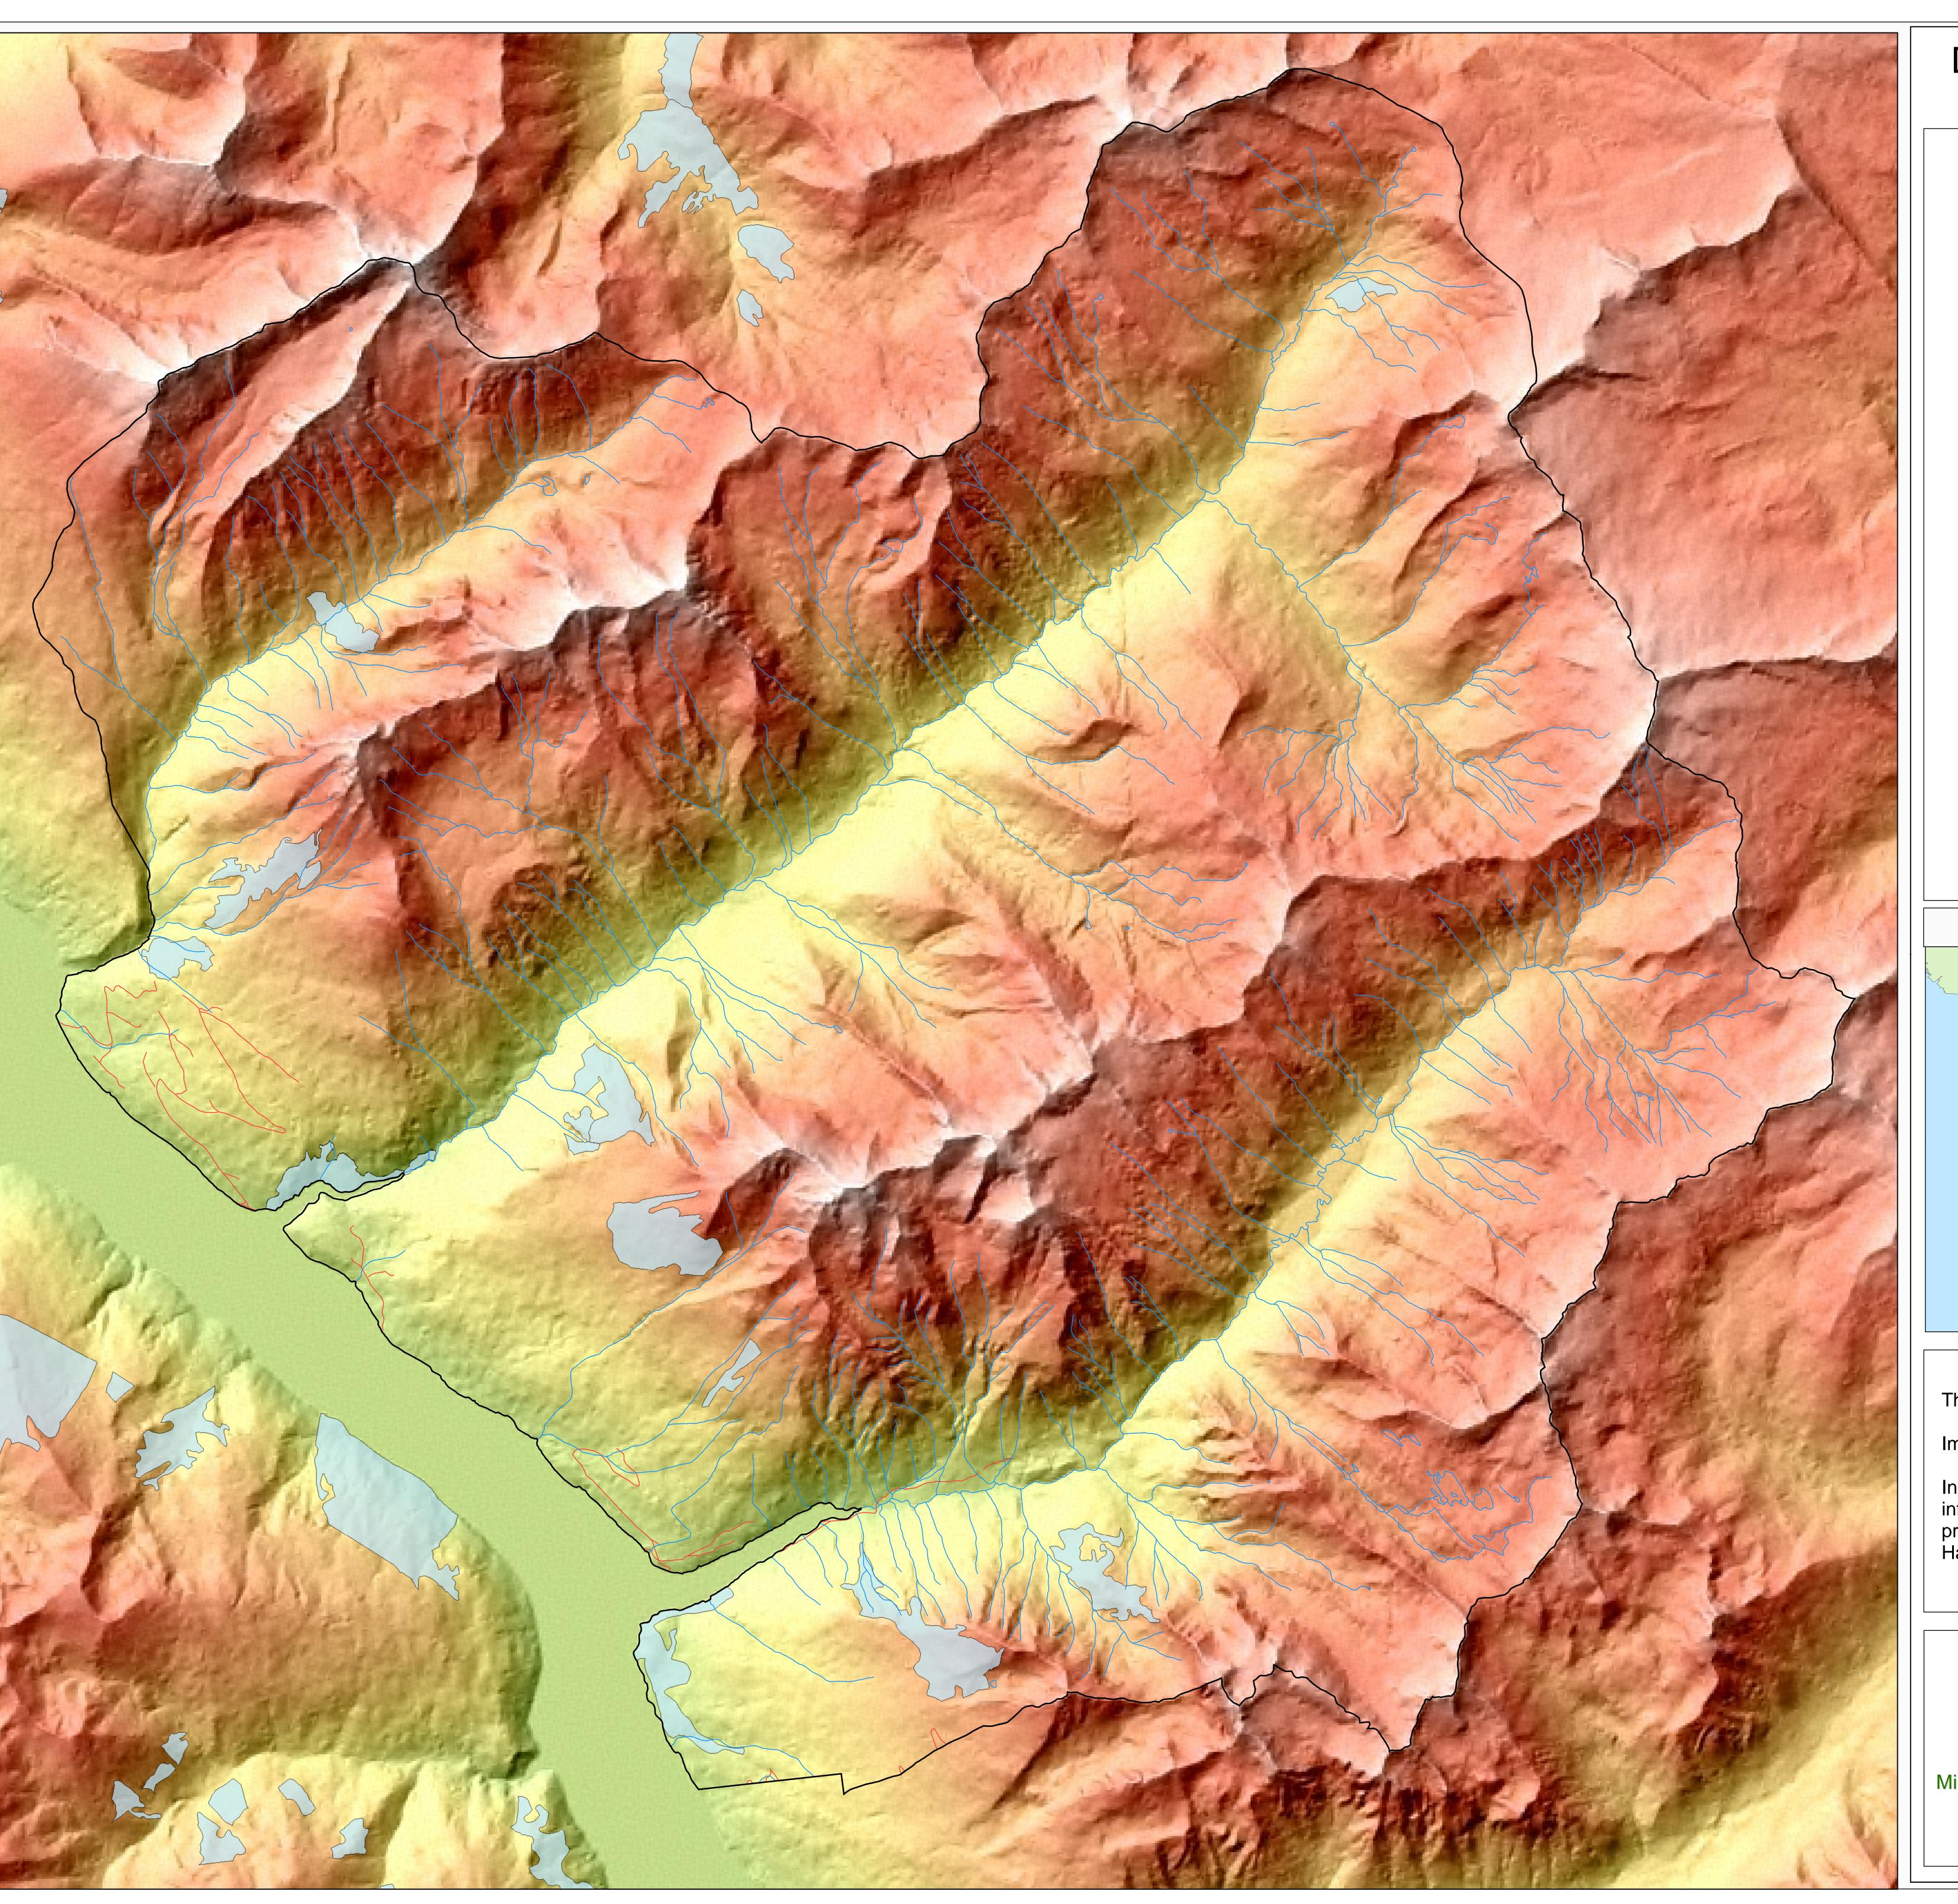

# Dawson Landscape Unit: OGMA Placement

OGMA's

### Hillshade - Northwest Sun

## Key Map

Data Sources and Notes

This map is a visual representation only.

Imagery: Hillshade Colour - Northwest Sun 25m

Inquiries for duplicates of this map or for information regarding any Robson Valley project should be directed to Beryl Nesbit, Habitat Planner, MSRM Prince George.