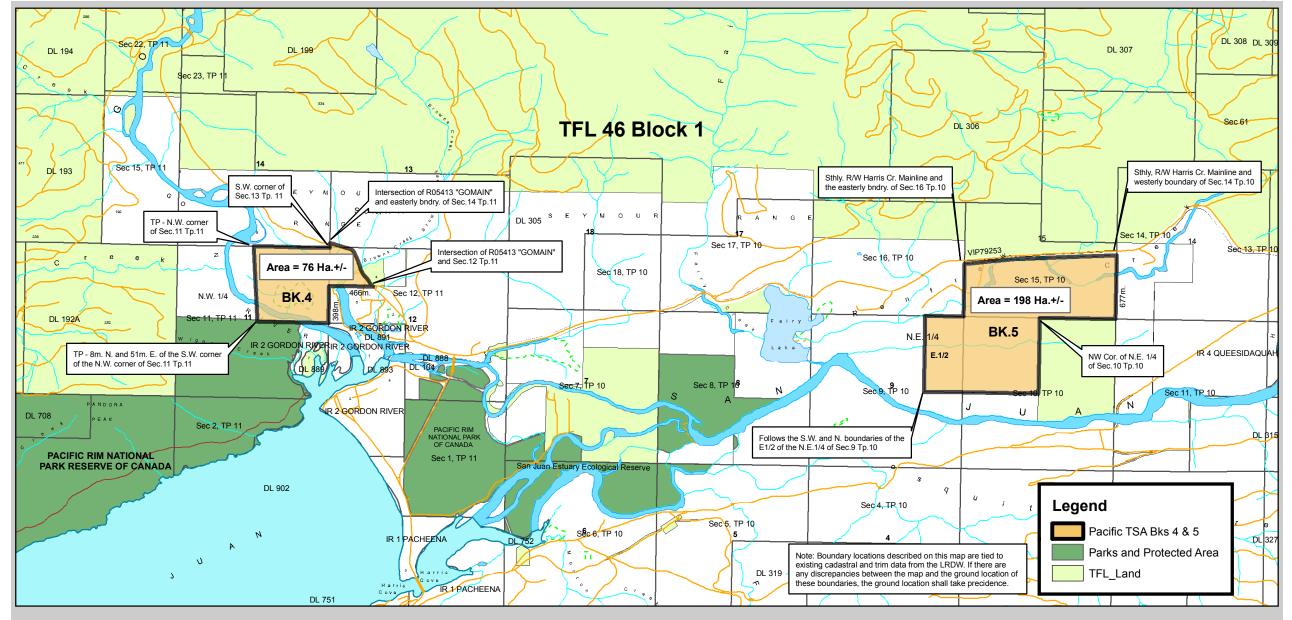

## MAP OF : PACIFIC TSA, Blocks 4 & 5

| FOREST REGION : COAST<br>FOREST DISTRICT : SOUTH ISLAND | TSA : ARROWSMITH<br>LAND DISTRICT : LAND DISTRICT                             | ORDER UNDER SECTION 7 OF THE FOREST ACT                                            |    |
|---------------------------------------------------------|-------------------------------------------------------------------------------|------------------------------------------------------------------------------------|----|
| ESF SUBMISSION ID :<br>BCGS MAPSHEET NO : 92C           | SCALE : 1:40,000 when plotted on legal paper size   AREA/LENGTH : 274 Ha. +/- | UTM ZONE : 10   DRAWN BY : GeoBC - C.R.G.B.     NAD : 83   DATE : JANUARY 15, 2009 | 'n |