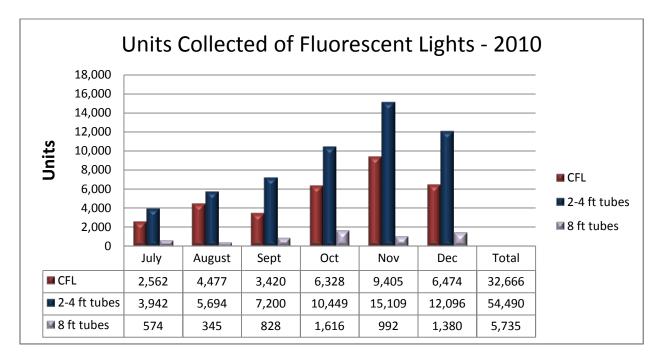

#### 4.1 Units Collected

The LightRecycle program launched the collection of fluorescent lights on July 1, 2010. The number of units collected on a monthly basis increased steadily during the first six months of program operation.

Between July and December 2010, the program collected 32,666 compact fluorescent lamps (CFLs), 54,490 fluorescent tubes between two and four feet and 5,735 eight foot fluorescent tubes, for a total of 92,891 units.<sup>1</sup>

Figure 1 below illustrates the number of units collected in the first six months of the program between July and December, 2010. The number of units collected each month has generally continued to increase in the 2011 calendar year.

Figure 1 – Units Collected, July – December 2010