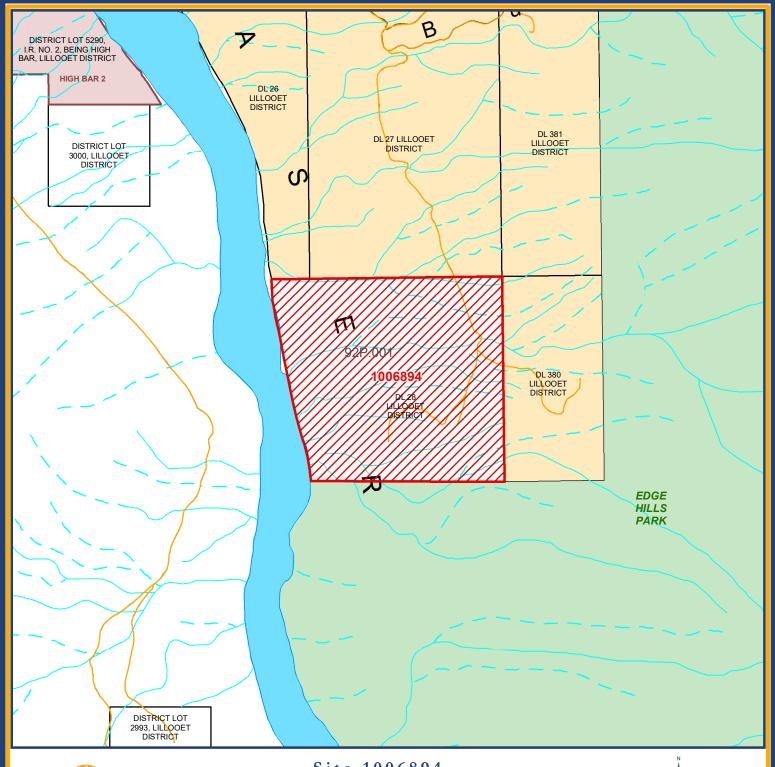

## Site 1006894 Edge Hills Park Addition

| Restriction     | No Registration - Mineral and Placer |  |               |               |
|-----------------|--------------------------------------|--|---------------|---------------|
| Mining Division | Clinton                              |  | Land District | Lillooet      |
| Map Scale       | 1:15,000                             |  | File Number   | 14280-03-1526 |
| Date            | November 2, 2020                     |  | Hectares      | 68.6          |
| BCGS Maps       | 92P.001                              |  |               |               |

## FOR INFORMATIONAL PURPOSES ONLY

This is a summary sketch of the area shown in Mineral Titles Online