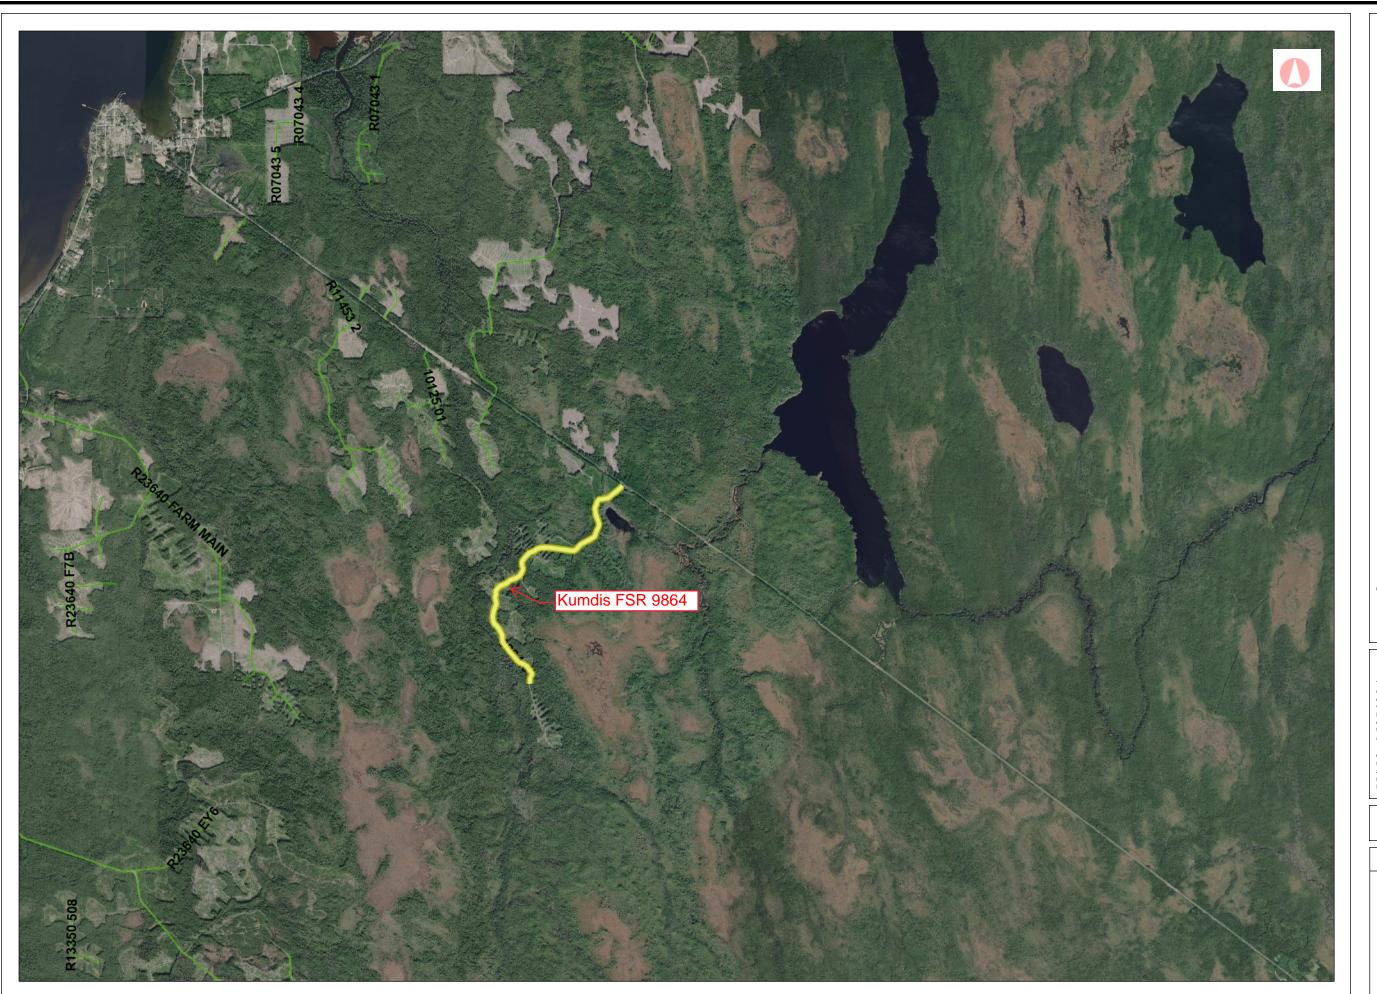

Kumdis FSR 9864

Legend

Active Forest Road Sections

2.9 km

1: 72,224

## Copyright/Disclaimer

The material contained in this web site is owned by the Government of British Columbia and protected by copyright law. It may not be reproduced or redistributed without the prior written permission of the Province of British Columbia. To request permission to reproduce all or part of the material on this web site please complete the Copyright Permission Request Form which can be accessed through the Copyright Information Page.

CAUTION: Maps obtained using this site are not designed to assist in navigation. These maps may be generalized and may not reflect current conditions. Uncharted hazards may exist. DO NOT USE THESE MAPS FOR NAVIGATIONAL PURPOSES.

Projection: WGS\_1984\_Web\_Mercator