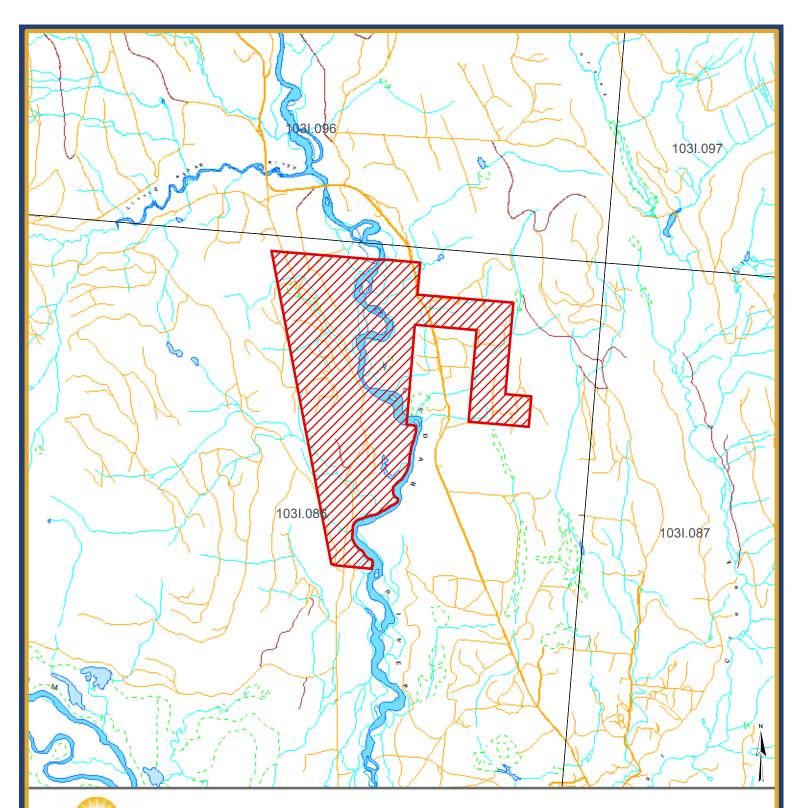

## Site 1006410 CEDAR RIVER

BRITISH COLUMBIA

LEGEND

Reserve Boundary

Indian Reserves

Parks and Protected Areas

Mapsheet Grid

Ministry of Forests, Lands and Natural Resource Operations

## FOR INFORMATIONAL PURPOSES ONLY

This is a summary sketch of the area shown in Mineral Titles Online

|  | Restriction     | NO REGISTRATION - Mineral |  |               |               |
|--|-----------------|---------------------------|--|---------------|---------------|
|  | Mining Division | SKEENA                    |  | Land District | RANGE 5 COAST |
|  | Map Scale       | 1:50,000                  |  | File Number   | 14280 03 1385 |
|  | Date            | 2014 Mar 17               |  | Hectares      | 658           |
|  | BCGS Maps       | 103I086                   |  |               |               |
|  |                 |                           |  |               |               |