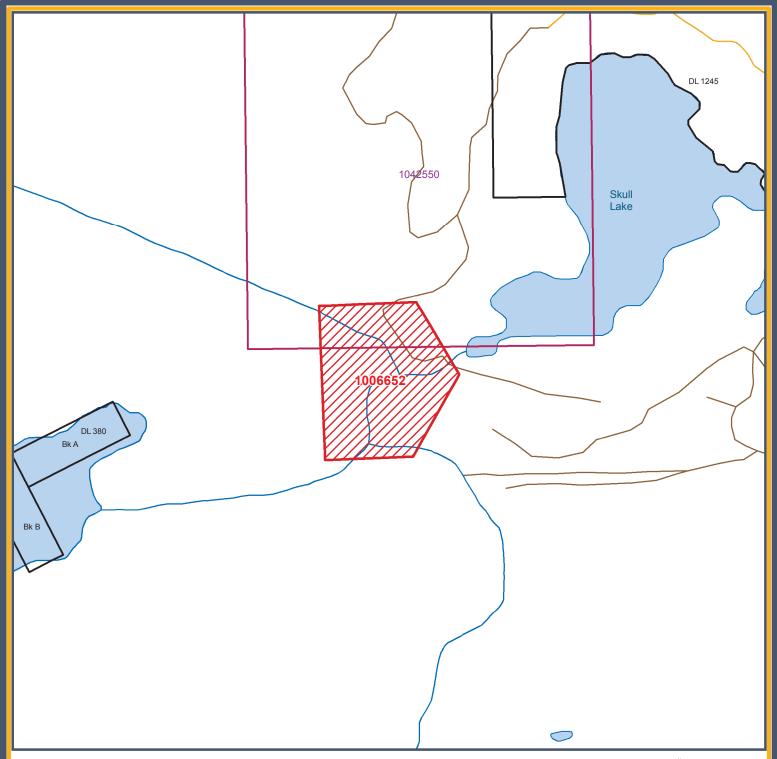

## SITE 1006652 Skull Lake

| Restriction     | No Registration - Mineral |               |               |
|-----------------|---------------------------|---------------|---------------|
| Mining Division | Alberni                   | Land District | Clayoquot     |
|                 |                           |               |               |
| Map Scale       | 1:10,000                  | File Number   | 14280-03-1378 |
| Date            | August 9, 2016            | Hectares      | 12.4          |
| BCGS Maps       | 92F.005                   |               |               |

## FOR INFORMATIONAL PURPOSES ONLY

This is a summary sketch of the area shown in Mineral Titles Online