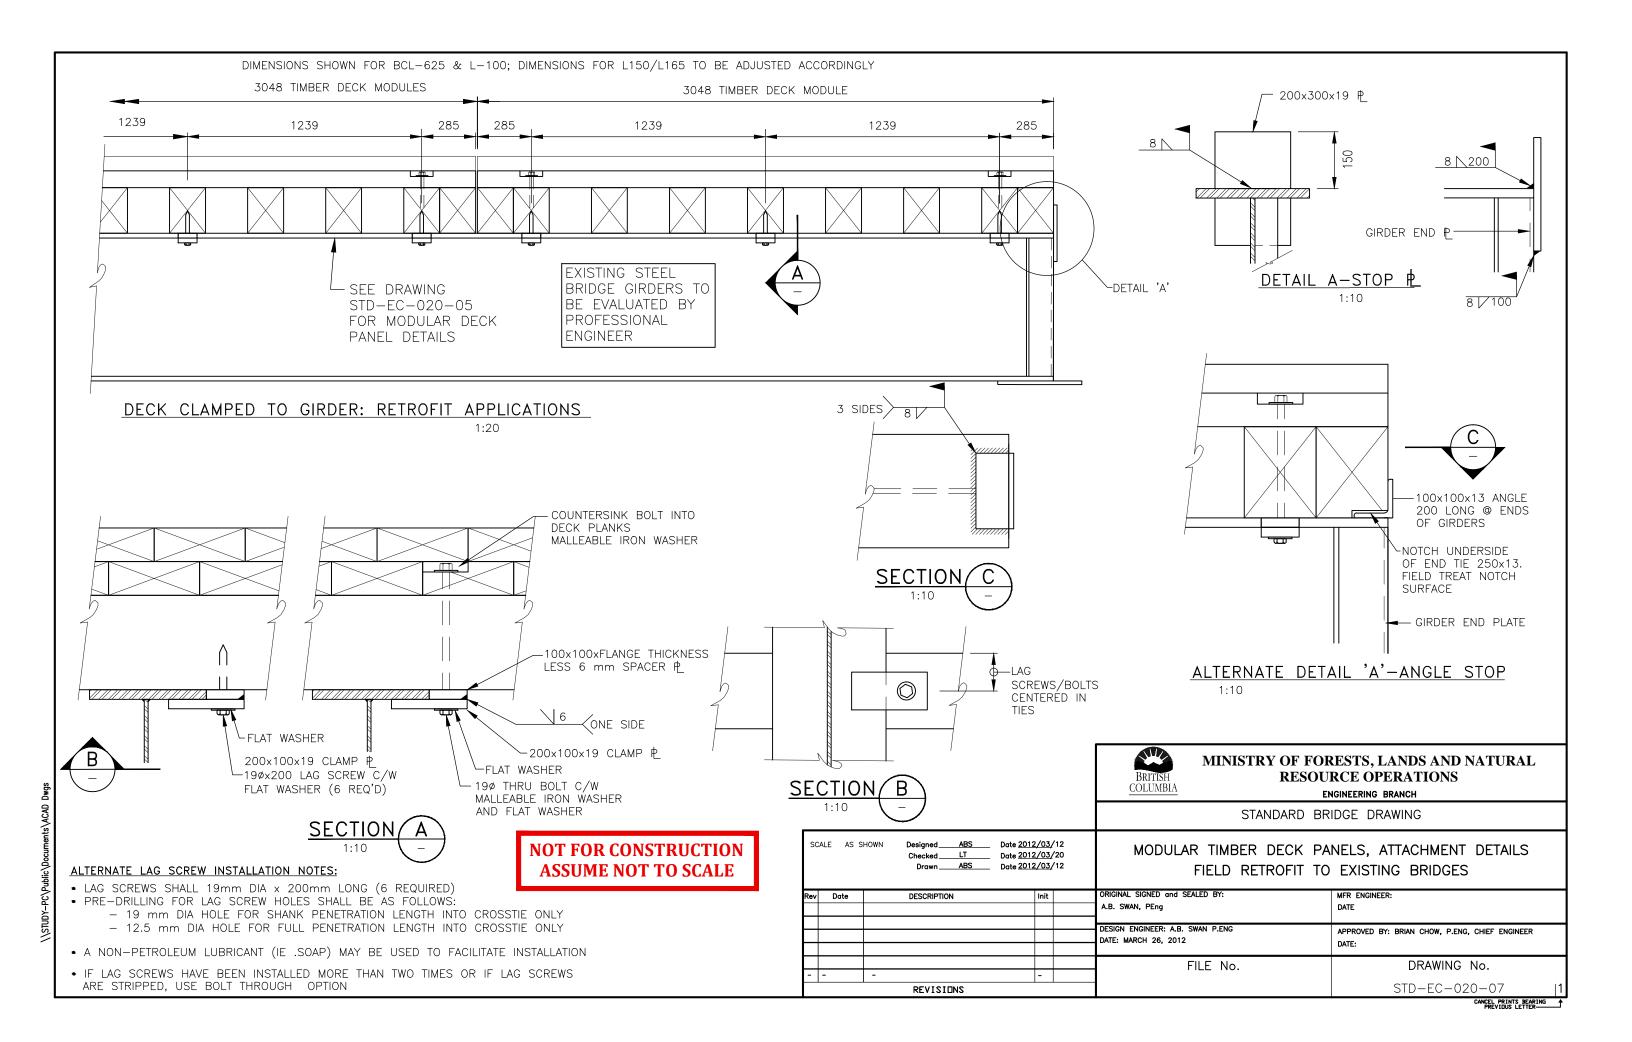

## STANDARD BRIDGE DRAWINGS: STEEL GIRDER TIMBER DECK

| DRAWING SCHEDULE |                                                                                   |      |                   |  |  |
|------------------|-----------------------------------------------------------------------------------|------|-------------------|--|--|
| DRAWING NUMBER   | DRAWING TITLE                                                                     | REV. | DATE              |  |  |
| STD-EC-020-01    | GENERAL NOTES - SHEET 1                                                           | 0    | NOVEMBER 23, 2023 |  |  |
| STD-EC-020-02    | GENERAL NOTES - SHEET 2                                                           | 0    | NOVEMBER 23, 2023 |  |  |
| STD-EC-020-03    | PERMANENT, CONTINUOUS TIMBER DECK BRIDGE<br>GENERAL ARRANGEMENT                   | 1    | MARCH 26, 2012    |  |  |
| STD-EC-020-04    | PORTABLE, CONTINUOUS TIMBER DECK BRIDGE<br>GENERAL ARRANGEMENT                    | 1    | MARCH 26, 2012    |  |  |
| STD-EC-020-05    | MODULAR TIMBER DECK PANEL,<br>GENERAL ARRANGEMENT & DETAILS                       | 1    | MARCH 26, 2012    |  |  |
| STD-EC-020-06    | MODULAR TIMBER DECK PANELS,<br>ATTACHMENT DETAILS - NEW BRIDGES                   | 1    | MARCH 26, 2012    |  |  |
| STD-EC-020-07    | MODULAR TIMBER DECK PANELS, ATTACHMENT DETAILS FIELD RETROFIT TO EXISTING BRIDGES | 1    | MARCH 26, 2012    |  |  |