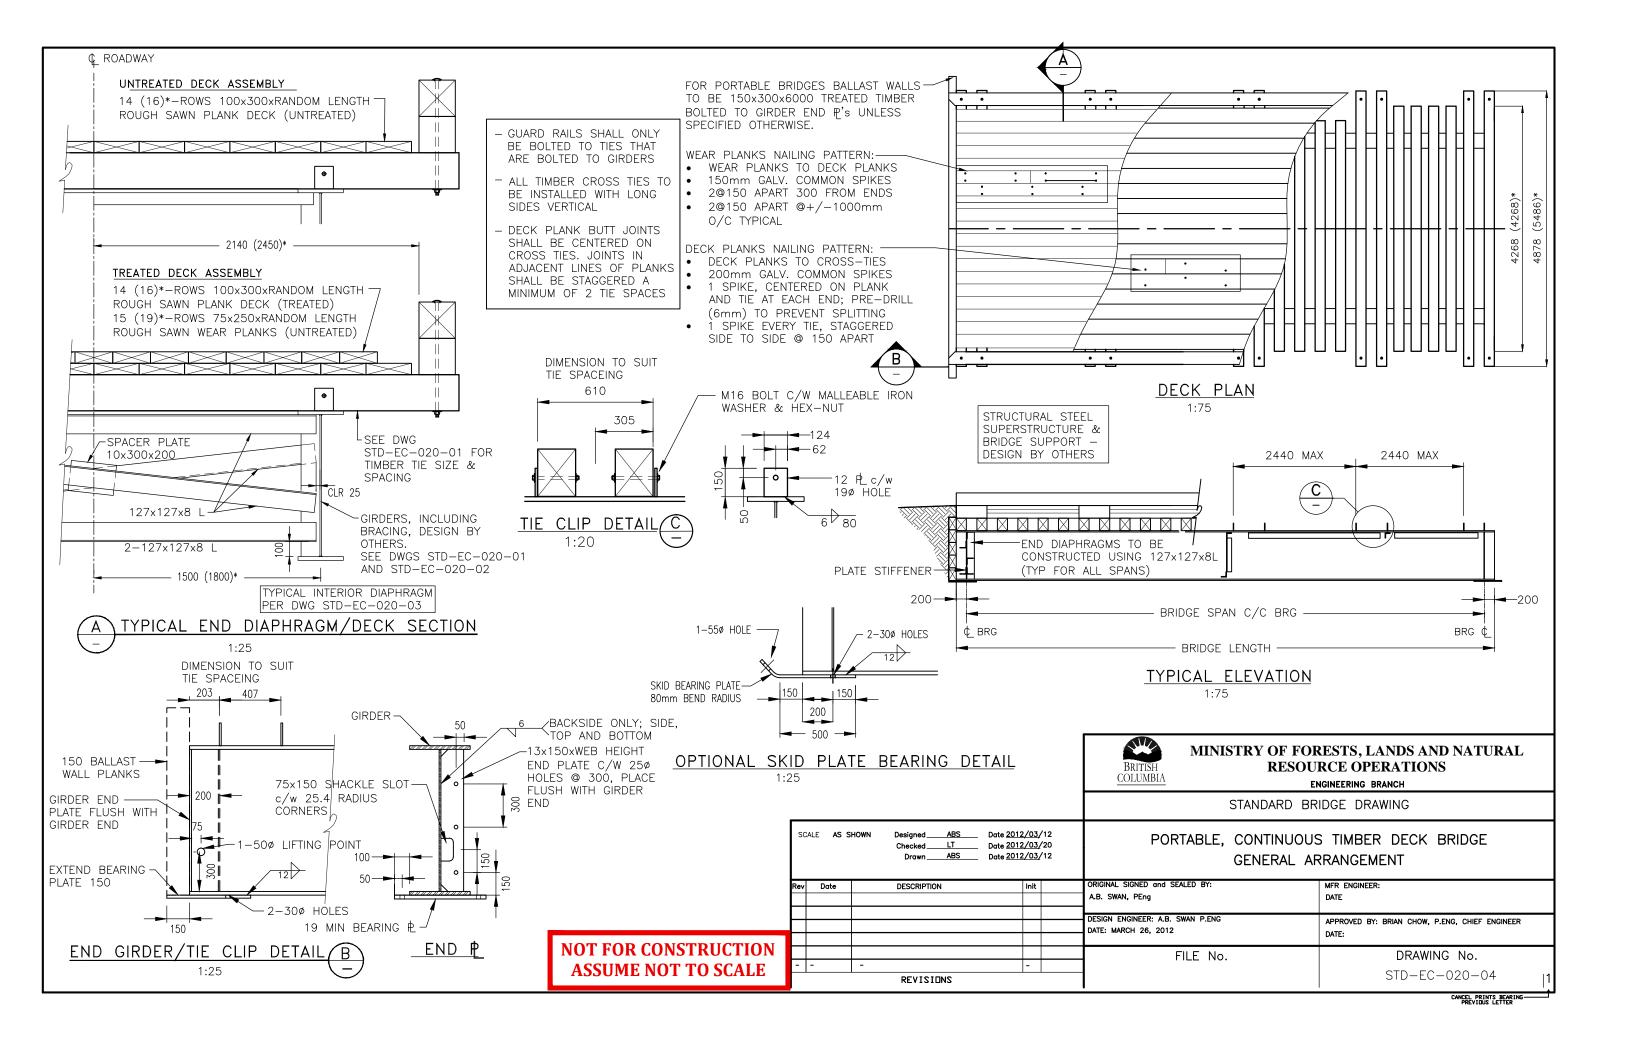

## STANDARD BRIDGE DRAWINGS: STEEL GIRDER TIMBER DECK

| DRAWING SCHEDULE |                                                                                   |      |                   |  |  |
|------------------|-----------------------------------------------------------------------------------|------|-------------------|--|--|
| DRAWING NUMBER   | DRAWING TITLE                                                                     | REV. | DATE              |  |  |
| STD-EC-020-01    | GENERAL NOTES - SHEET 1                                                           | 0    | NOVEMBER 23, 2023 |  |  |
| STD-EC-020-02    | GENERAL NOTES - SHEET 2                                                           | 0    | NOVEMBER 23, 2023 |  |  |
| STD-EC-020-03    | PERMANENT, CONTINUOUS TIMBER DECK BRIDGE<br>GENERAL ARRANGEMENT                   | 1    | MARCH 26, 2012    |  |  |
| STD-EC-020-04    | PORTABLE, CONTINUOUS TIMBER DECK BRIDGE<br>GENERAL ARRANGEMENT                    | 1    | MARCH 26, 2012    |  |  |
| STD-EC-020-05    | MODULAR TIMBER DECK PANEL,<br>GENERAL ARRANGEMENT & DETAILS                       | 1    | MARCH 26, 2012    |  |  |
| STD-EC-020-06    | MODULAR TIMBER DECK PANELS,<br>ATTACHMENT DETAILS - NEW BRIDGES                   | 1    | MARCH 26, 2012    |  |  |
| STD-EC-020-07    | MODULAR TIMBER DECK PANELS, ATTACHMENT DETAILS FIELD RETROFIT TO EXISTING BRIDGES | 1    | MARCH 26, 2012    |  |  |

## 1. GENERAL NOTES

- 1.1 THESE STANDARD DRAWINGS APPLY TO SINGLE LANE STEEL GIRDER BRIDGES WITH TIMBER DECKS.
- 1.2 APPLICABLE BRIDGE GIRDER LENGTH (OUT-TO-OUT): 6.096 M (20') TO 39.624 M (130').
- 1.3 SPECIAL INVESTIGATION AND MINISTRY ENGINEER APPROVAL WILL BE REQUIRED FOR UNUSUAL SITUATIONS INCLUDING BUT NOT LIMITED TO:
  - GIRDER LENGTHS > THOSE SPECIFIED ABOVE;
  - BRIDGE WIDTHS > STD. SINGLE LANE WIDTHS;
  - MULTI-SPAN BRIDGES.
- 1.4 UNLESS OTHERWISE SPECIFIED ON THESE DRAWINGS, ALL WORK ASSOCIATED WITH THESE DRAWINGS SHALL BE UNDERTAKEN IN ACCORDANCE WITH THE MINISTRY BRIDGE STANDARDS MANUAL (BSM) INCLUDING BUT NOT LIMITED TO:
  - DESIGN;
  - MATERIALS AND FABRICATION;
  - LIFTING, TRANSPORTATION AND INSTALLATION; AND
  - CERTIFICATION AND QUALITY CONTROL.
- 1.5 WHERE APPLICABLE, BARRIERS AND SUBSTRUCTURE COMPONENTS SHALL BE DETAILED IN ACCORDANCE WITH THE FOLLOWING MINISTRY STANDARD DRAWINGS:
  - BARRIERS (STD-EC-010 SERIES); AND
  - SUBSTRUCTURES (STD-EC-050 SERIES).
- 1.6 ALL DIMENSIONS IN mm UNLESS NOTED OTHERWISE.
- 1.7 THE ENGINEERS SPECIFIED IN THE TITLE BLOCK HAVE WORKED IN ACCORDANCE WITH THEIR FIRMS' ENGINEERS AND GEOSCIENTISTS BC PERMITS TO PRACTICE. THE MINISTRY OWNS, AND RETAINS FULL OVERALL RESPONSIBILITY FOR, THESE DRAWINGS AND RETAINS SUPERSEDED VERSIONS OF THESE DRAWINGS IN MINISTRY FILES.
- 1.8 SIGNIFICANT CHANGES MADE IN THIS STANDARD DRAWING SET ARE DESCRIBED IN THE BSM REVISION HISTORY.
- 1.9 MINISTRY STANDARD BRIDGE DRAWINGS PROVIDE STANDARDS THAT SHALL BE USED, WHERE APPROPRIATE, BY ENGINEERS RESPONSIBLE FOR SPECIFIC FOREST SERVICE ROAD (FSR) BRIDGE PROJECTS.
- 1.10 STANDARD BRIDGE DRAWINGS ARE NOT TO BE USED DIRECTLY FOR CONSTRUCTION (I.E. FABRICATION AND/OR INSTALLATION.) PROJECT SPECIFIC DRAWINGS SHALL BE CREATED FOR CONSTRUCTION OF SPECIFIC PROJECTS.
- 1.11 ENGINEERS INVOLVED WITH SPECIFIC PROJECTS SHALL DETERMINE WHETHER STANDARD DRAWING REQUIREMENTS ARE APPROPRIATE FOR THEIR PROJECT. IF THEY DETERMINE THAT CERTAIN REQUIREMENTS ARE INAPPROPRIATE, THEY SHALL PROPOSE VARIATIONS FOR APPROVAL BY THE MINISTRY ENGINEER.