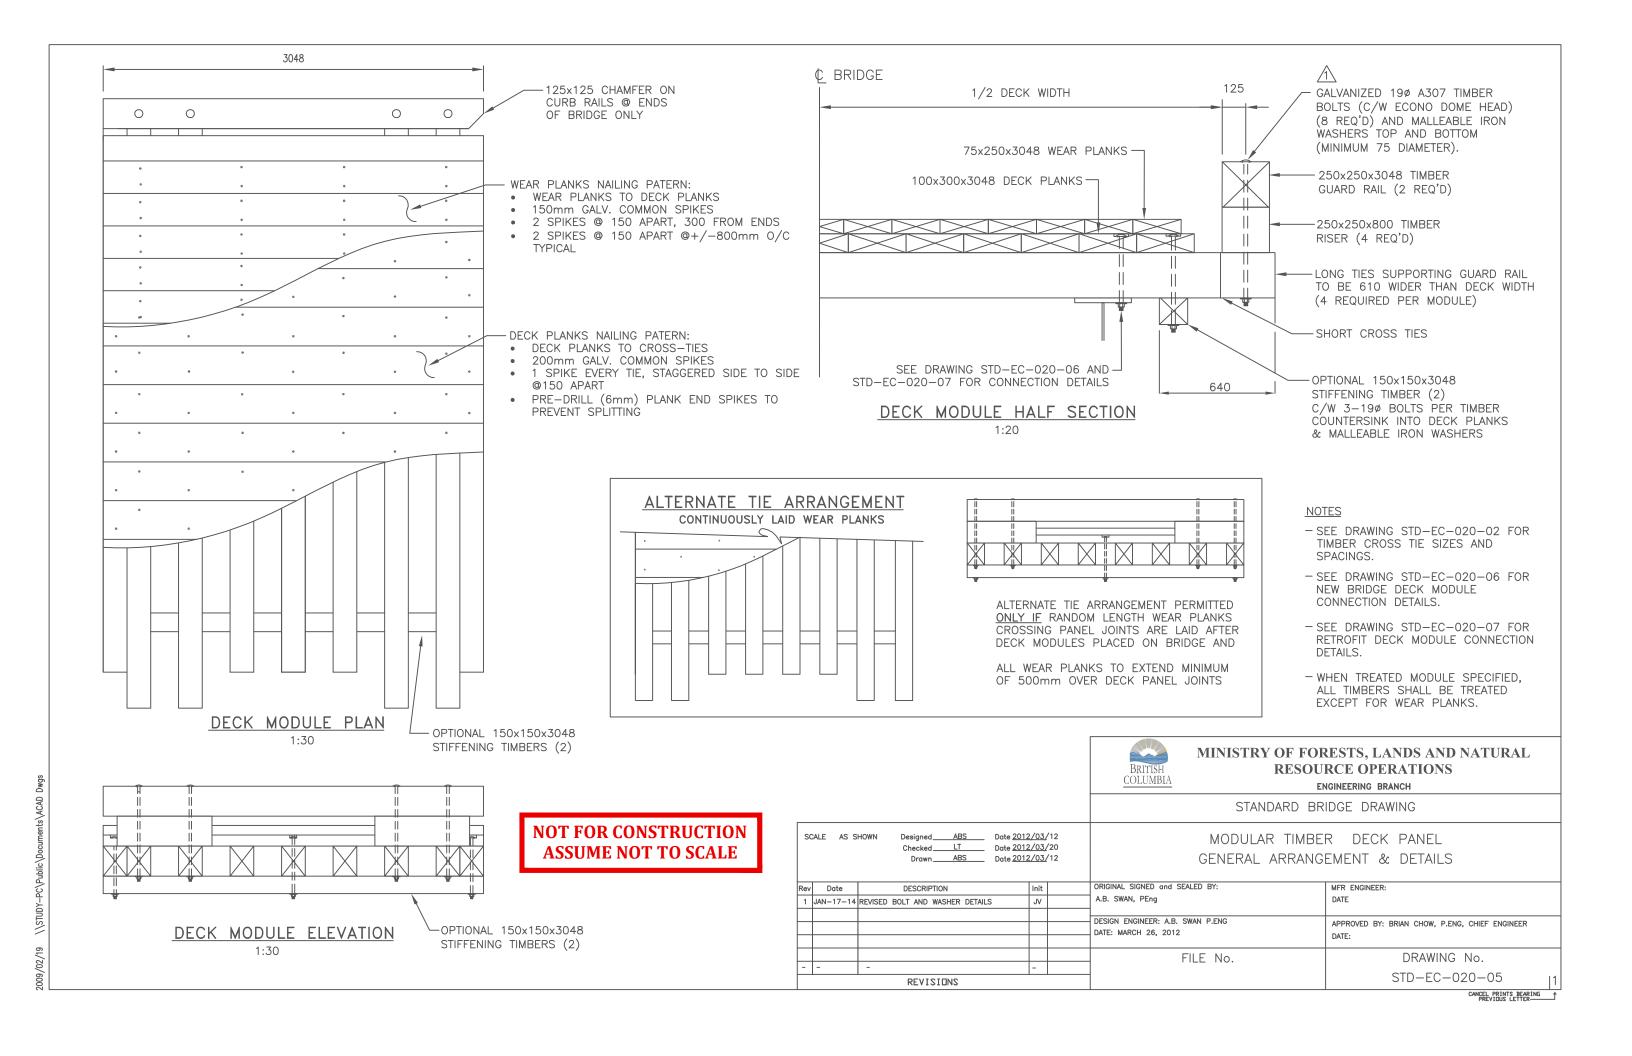

## STANDARD BRIDGE DRAWINGS: STEEL GIRDER TIMBER DECK

| DRAWING SCHEDULE |                                                                                   |      |                   |  |  |
|------------------|-----------------------------------------------------------------------------------|------|-------------------|--|--|
| DRAWING NUMBER   | DRAWING TITLE                                                                     | REV. | DATE              |  |  |
| STD-EC-020-01    | GENERAL NOTES - SHEET 1                                                           | 0    | NOVEMBER 23, 2023 |  |  |
| STD-EC-020-02    | GENERAL NOTES - SHEET 2                                                           | 0    | NOVEMBER 23, 2023 |  |  |
| STD-EC-020-03    | PERMANENT, CONTINUOUS TIMBER DECK BRIDGE<br>GENERAL ARRANGEMENT                   | 1    | MARCH 26, 2012    |  |  |
| STD-EC-020-04    | PORTABLE, CONTINUOUS TIMBER DECK BRIDGE<br>GENERAL ARRANGEMENT                    | 1    | MARCH 26, 2012    |  |  |
| STD-EC-020-05    | MODULAR TIMBER DECK PANEL,<br>GENERAL ARRANGEMENT & DETAILS                       | 1    | MARCH 26, 2012    |  |  |
| STD-EC-020-06    | MODULAR TIMBER DECK PANELS,<br>ATTACHMENT DETAILS - NEW BRIDGES                   | 1    | MARCH 26, 2012    |  |  |
| STD-EC-020-07    | MODULAR TIMBER DECK PANELS, ATTACHMENT DETAILS FIELD RETROFIT TO EXISTING BRIDGES | 1    | MARCH 26, 2012    |  |  |

## 1. GENERAL NOTES

- 1.1 THESE STANDARD DRAWINGS APPLY TO SINGLE LANE STEEL GIRDER BRIDGES WITH TIMBER DECKS.
- 1.2 APPLICABLE BRIDGE GIRDER LENGTH (OUT-TO-OUT): 6.096 M (20') TO 39.624 M (130').
- 1.3 SPECIAL INVESTIGATION AND MINISTRY ENGINEER APPROVAL WILL BE REQUIRED FOR UNUSUAL SITUATIONS INCLUDING BUT NOT LIMITED TO:
  - GIRDER LENGTHS > THOSE SPECIFIED ABOVE;
  - BRIDGE WIDTHS > STD. SINGLE LANE WIDTHS;
  - MULTI-SPAN BRIDGES.
- 1.4 UNLESS OTHERWISE SPECIFIED ON THESE DRAWINGS, ALL WORK ASSOCIATED WITH THESE DRAWINGS SHALL BE UNDERTAKEN IN ACCORDANCE WITH THE MINISTRY BRIDGE STANDARDS MANUAL (BSM) INCLUDING BUT NOT LIMITED TO:
  - DESIGN;
  - MATERIALS AND FABRICATION;
  - LIFTING, TRANSPORTATION AND INSTALLATION; AND
  - CERTIFICATION AND QUALITY CONTROL.
- 1.5 WHERE APPLICABLE, BARRIERS AND SUBSTRUCTURE COMPONENTS SHALL BE DETAILED IN ACCORDANCE WITH THE FOLLOWING MINISTRY STANDARD DRAWINGS:
  - BARRIERS (STD-EC-010 SERIES); AND
  - SUBSTRUCTURES (STD-EC-050 SERIES).
- 1.6 ALL DIMENSIONS IN mm UNLESS NOTED OTHERWISE.
- 1.7 THE ENGINEERS SPECIFIED IN THE TITLE BLOCK HAVE WORKED IN ACCORDANCE WITH THEIR FIRMS' ENGINEERS AND GEOSCIENTISTS BC PERMITS TO PRACTICE. THE MINISTRY OWNS, AND RETAINS FULL OVERALL RESPONSIBILITY FOR, THESE DRAWINGS AND RETAINS SUPERSEDED VERSIONS OF THESE DRAWINGS IN MINISTRY FILES.
- 1.8 SIGNIFICANT CHANGES MADE IN THIS STANDARD DRAWING SET ARE DESCRIBED IN THE BSM REVISION HISTORY.
- 1.9 MINISTRY STANDARD BRIDGE DRAWINGS PROVIDE STANDARDS THAT SHALL BE USED, WHERE APPROPRIATE, BY ENGINEERS RESPONSIBLE FOR SPECIFIC FOREST SERVICE ROAD (FSR) BRIDGE PROJECTS.
- 1.10 STANDARD BRIDGE DRAWINGS ARE NOT TO BE USED DIRECTLY FOR CONSTRUCTION (I.E. FABRICATION AND/OR INSTALLATION.) PROJECT SPECIFIC DRAWINGS SHALL BE CREATED FOR CONSTRUCTION OF SPECIFIC PROJECTS.
- 1.11 ENGINEERS INVOLVED WITH SPECIFIC PROJECTS SHALL DETERMINE WHETHER STANDARD DRAWING REQUIREMENTS ARE APPROPRIATE FOR THEIR PROJECT. IF THEY DETERMINE THAT CERTAIN REQUIREMENTS ARE INAPPROPRIATE, THEY SHALL PROPOSE VARIATIONS FOR APPROVAL BY THE MINISTRY ENGINEER.