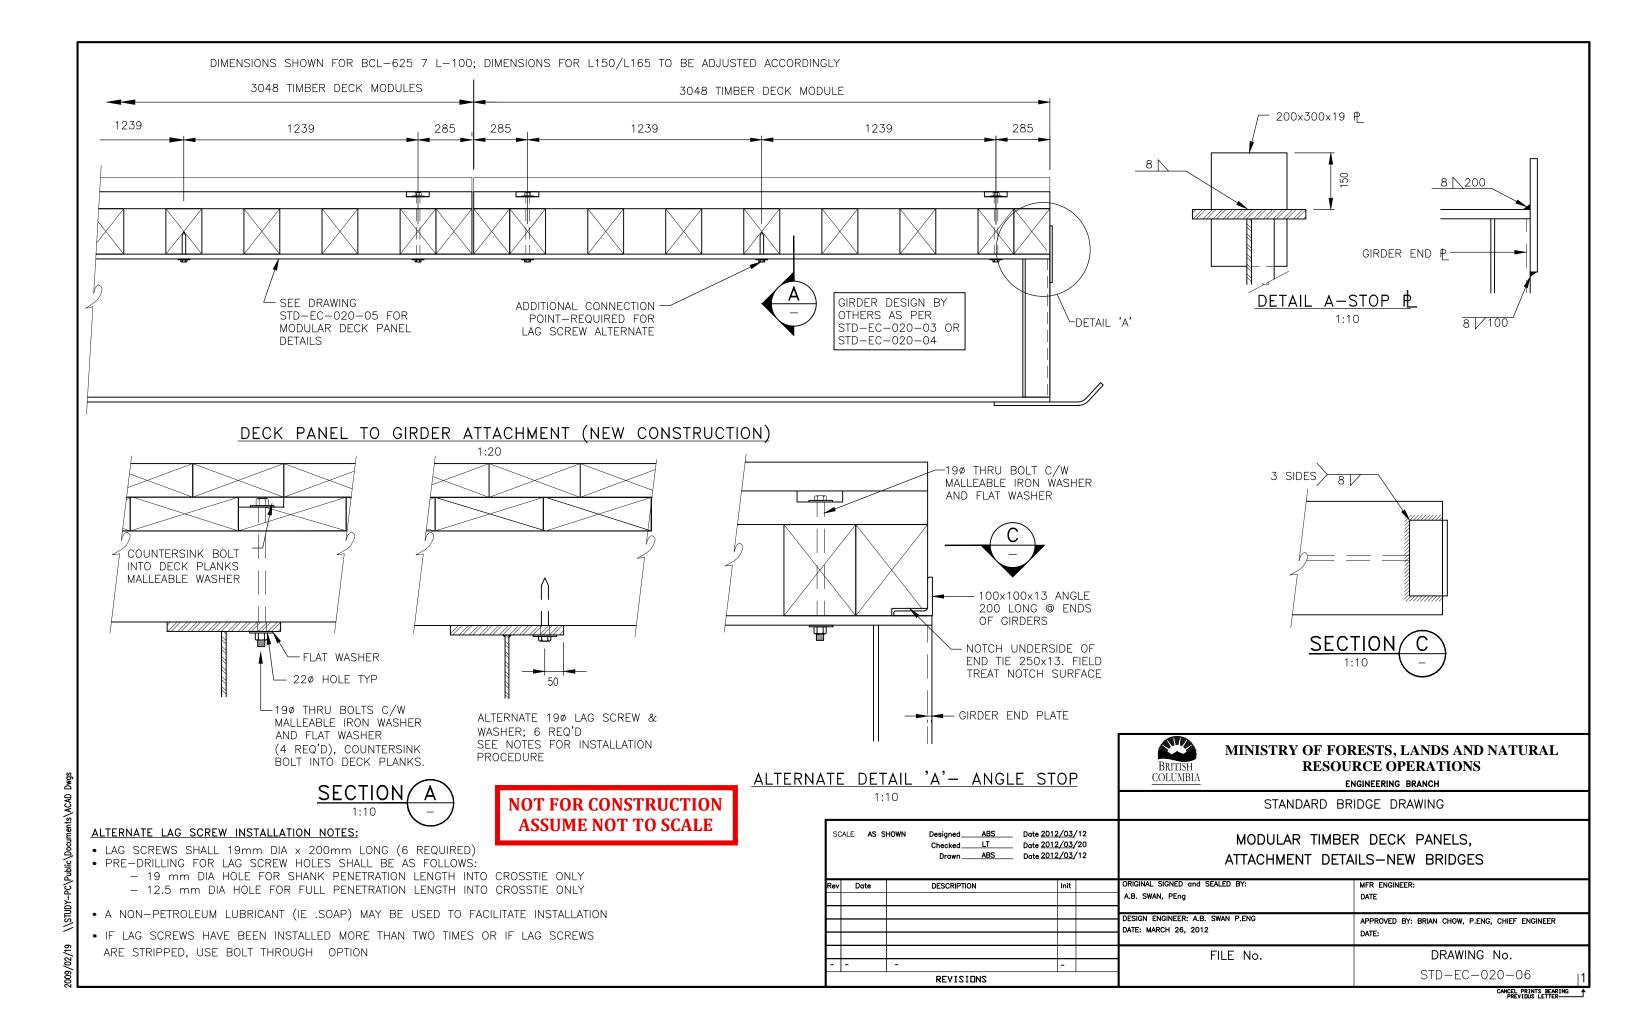

## STANDARD BRIDGE DRAWINGS: STEEL GIRDER TIMBER DECK

| DRAWING SCHEDULE |                                                                                   |      |                   |  |  |
|------------------|-----------------------------------------------------------------------------------|------|-------------------|--|--|
| DRAWING NUMBER   | DRAWING TITLE                                                                     | REV. | DATE              |  |  |
| STD-EC-020-01    | GENERAL NOTES - SHEET 1                                                           | 0    | NOVEMBER 23, 2023 |  |  |
| STD-EC-020-02    | GENERAL NOTES - SHEET 2                                                           | 0    | NOVEMBER 23, 2023 |  |  |
| STD-EC-020-03    | PERMANENT, CONTINUOUS TIMBER DECK BRIDGE<br>GENERAL ARRANGEMENT                   | 1    | MARCH 26, 2012    |  |  |
| STD-EC-020-04    | PORTABLE, CONTINUOUS TIMBER DECK BRIDGE<br>GENERAL ARRANGEMENT                    | 1    | MARCH 26, 2012    |  |  |
| STD-EC-020-05    | MODULAR TIMBER DECK PANEL,<br>GENERAL ARRANGEMENT & DETAILS                       | 1    | MARCH 26, 2012    |  |  |
| STD-EC-020-06    | MODULAR TIMBER DECK PANELS,<br>ATTACHMENT DETAILS - NEW BRIDGES                   | 1    | MARCH 26, 2012    |  |  |
| STD-EC-020-07    | MODULAR TIMBER DECK PANELS, ATTACHMENT DETAILS FIELD RETROFIT TO EXISTING BRIDGES | 1    | MARCH 26, 2012    |  |  |

## 1. GENERAL NOTES

- 1.1 THESE STANDARD DRAWINGS APPLY TO SINGLE LANE STEEL GIRDER BRIDGES WITH TIMBER DECKS.
- 1.2 APPLICABLE BRIDGE GIRDER LENGTH (OUT-TO-OUT): 6.096 M (20') TO 39.624 M (130').
- 1.3 SPECIAL INVESTIGATION AND MINISTRY ENGINEER APPROVAL WILL BE REQUIRED FOR UNUSUAL SITUATIONS INCLUDING BUT NOT LIMITED TO:
  - GIRDER LENGTHS > THOSE SPECIFIED ABOVE;
  - BRIDGE WIDTHS > STD. SINGLE LANE WIDTHS;
  - MULTI-SPAN BRIDGES.
- 1.4 UNLESS OTHERWISE SPECIFIED ON THESE DRAWINGS, ALL WORK ASSOCIATED WITH THESE DRAWINGS SHALL BE UNDERTAKEN IN ACCORDANCE WITH THE MINISTRY BRIDGE STANDARDS MANUAL (BSM) INCLUDING BUT NOT LIMITED TO:
  - DESIGN;
  - MATERIALS AND FABRICATION;
  - LIFTING, TRANSPORTATION AND INSTALLATION; AND
  - CERTIFICATION AND QUALITY CONTROL.
- 1.5 WHERE APPLICABLE, BARRIERS AND SUBSTRUCTURE COMPONENTS SHALL BE DETAILED IN ACCORDANCE WITH THE FOLLOWING MINISTRY STANDARD DRAWINGS:
  - BARRIERS (STD-EC-010 SERIES); AND
  - SUBSTRUCTURES (STD-EC-050 SERIES).
- 1.6 ALL DIMENSIONS IN mm UNLESS NOTED OTHERWISE.
- 1.7 THE ENGINEERS SPECIFIED IN THE TITLE BLOCK HAVE WORKED IN ACCORDANCE WITH THEIR FIRMS' ENGINEERS AND GEOSCIENTISTS BC PERMITS TO PRACTICE. THE MINISTRY OWNS, AND RETAINS FULL OVERALL RESPONSIBILITY FOR, THESE DRAWINGS AND RETAINS SUPERSEDED VERSIONS OF THESE DRAWINGS IN MINISTRY FILES.
- 1.8 SIGNIFICANT CHANGES MADE IN THIS STANDARD DRAWING SET ARE DESCRIBED IN THE BSM REVISION HISTORY.
- 1.9 MINISTRY STANDARD BRIDGE DRAWINGS PROVIDE STANDARDS THAT SHALL BE USED, WHERE APPROPRIATE, BY ENGINEERS RESPONSIBLE FOR SPECIFIC FOREST SERVICE ROAD (FSR) BRIDGE PROJECTS.
- 1.10 STANDARD BRIDGE DRAWINGS ARE NOT TO BE USED DIRECTLY FOR CONSTRUCTION (I.E. FABRICATION AND/OR INSTALLATION.) PROJECT SPECIFIC DRAWINGS SHALL BE CREATED FOR CONSTRUCTION OF SPECIFIC PROJECTS.
- 1.11 ENGINEERS INVOLVED WITH SPECIFIC PROJECTS SHALL DETERMINE WHETHER STANDARD DRAWING REQUIREMENTS ARE APPROPRIATE FOR THEIR PROJECT. IF THEY DETERMINE THAT CERTAIN REQUIREMENTS ARE INAPPROPRIATE, THEY SHALL PROPOSE VARIATIONS FOR APPROVAL BY THE MINISTRY ENGINEER.