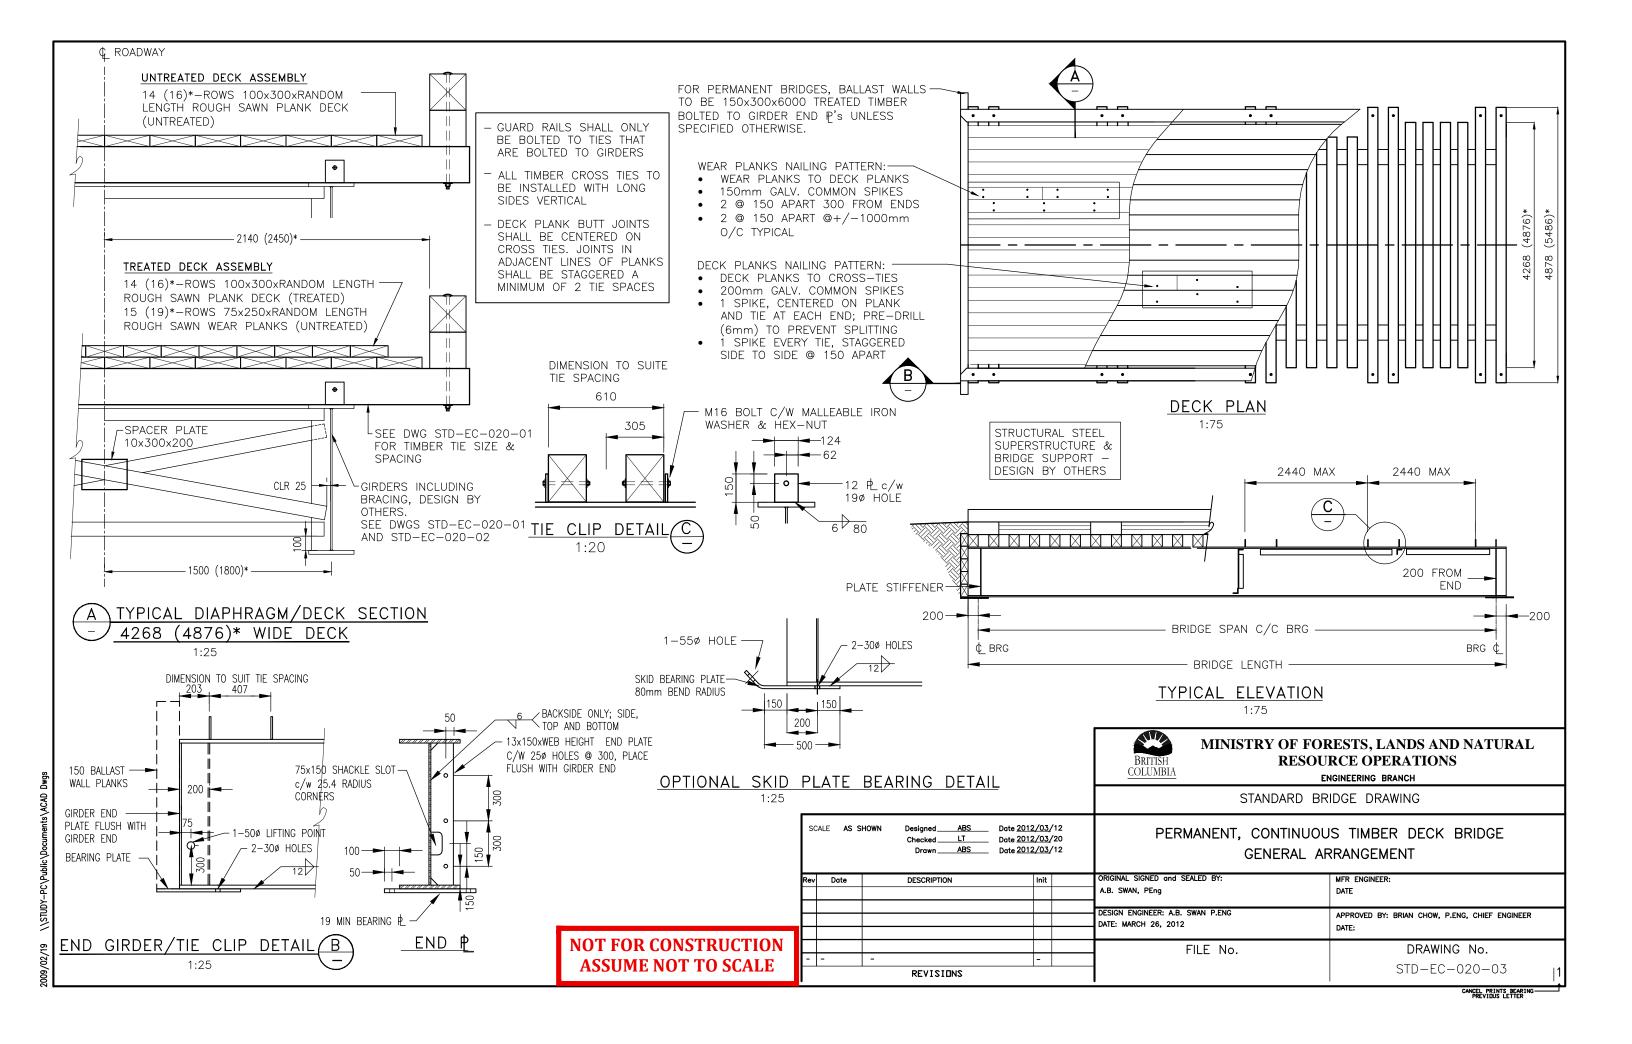

## STANDARD BRIDGE DRAWINGS: STEEL GIRDER TIMBER DECK

| DRAWING SCHEDULE |                                                                                   |      |                   |  |  |
|------------------|-----------------------------------------------------------------------------------|------|-------------------|--|--|
| DRAWING NUMBER   | DRAWING TITLE                                                                     | REV. | DATE              |  |  |
| STD-EC-020-01    | GENERAL NOTES - SHEET 1                                                           | 0    | NOVEMBER 23, 2023 |  |  |
| STD-EC-020-02    | GENERAL NOTES - SHEET 2                                                           | 0    | NOVEMBER 23, 2023 |  |  |
| STD-EC-020-03    | PERMANENT, CONTINUOUS TIMBER DECK BRIDGE<br>GENERAL ARRANGEMENT                   | 1    | MARCH 26, 2012    |  |  |
| STD-EC-020-04    | PORTABLE, CONTINUOUS TIMBER DECK BRIDGE<br>GENERAL ARRANGEMENT                    | 1    | MARCH 26, 2012    |  |  |
| STD-EC-020-05    | MODULAR TIMBER DECK PANEL,<br>GENERAL ARRANGEMENT & DETAILS                       | 1    | MARCH 26, 2012    |  |  |
| STD-EC-020-06    | MODULAR TIMBER DECK PANELS,<br>ATTACHMENT DETAILS - NEW BRIDGES                   | 1    | MARCH 26, 2012    |  |  |
| STD-EC-020-07    | MODULAR TIMBER DECK PANELS, ATTACHMENT DETAILS FIELD RETROFIT TO EXISTING BRIDGES | 1    | MARCH 26, 2012    |  |  |

## 1. GENERAL NOTES

- 1.1 THESE STANDARD DRAWINGS APPLY TO SINGLE LANE STEEL GIRDER BRIDGES WITH TIMBER DECKS.
- 1.2 APPLICABLE BRIDGE GIRDER LENGTH (OUT-TO-OUT): 6.096 M (20') TO 39.624 M (130').
- 1.3 SPECIAL INVESTIGATION AND MINISTRY ENGINEER APPROVAL WILL BE REQUIRED FOR UNUSUAL SITUATIONS INCLUDING BUT NOT LIMITED TO:
  - GIRDER LENGTHS > THOSE SPECIFIED ABOVE;
  - BRIDGE WIDTHS > STD. SINGLE LANE WIDTHS;
  - MULTI-SPAN BRIDGES.
- 1.4 UNLESS OTHERWISE SPECIFIED ON THESE DRAWINGS, ALL WORK ASSOCIATED WITH THESE DRAWINGS SHALL BE UNDERTAKEN IN ACCORDANCE WITH THE MINISTRY BRIDGE STANDARDS MANUAL (BSM) INCLUDING BUT NOT LIMITED TO:
  - DESIGN;
  - MATERIALS AND FABRICATION;
  - LIFTING, TRANSPORTATION AND INSTALLATION; AND
  - CERTIFICATION AND QUALITY CONTROL.
- 1.5 WHERE APPLICABLE, BARRIERS AND SUBSTRUCTURE COMPONENTS SHALL BE DETAILED IN ACCORDANCE WITH THE FOLLOWING MINISTRY STANDARD DRAWINGS:
  - BARRIERS (STD-EC-010 SERIES); AND
  - SUBSTRUCTURES (STD-EC-050 SERIES).
- 1.6 ALL DIMENSIONS IN mm UNLESS NOTED OTHERWISE.
- 1.7 THE ENGINEERS SPECIFIED IN THE TITLE BLOCK HAVE WORKED IN ACCORDANCE WITH THEIR FIRMS' ENGINEERS AND GEOSCIENTISTS BC PERMITS TO PRACTICE. THE MINISTRY OWNS, AND RETAINS FULL OVERALL RESPONSIBILITY FOR, THESE DRAWINGS AND RETAINS SUPERSEDED VERSIONS OF THESE DRAWINGS IN MINISTRY FILES.
- 1.8 SIGNIFICANT CHANGES MADE IN THIS STANDARD DRAWING SET ARE DESCRIBED IN THE BSM REVISION HISTORY.
- 1.9 MINISTRY STANDARD BRIDGE DRAWINGS PROVIDE STANDARDS THAT SHALL BE USED, WHERE APPROPRIATE, BY ENGINEERS RESPONSIBLE FOR SPECIFIC FOREST SERVICE ROAD (FSR) BRIDGE PROJECTS.
- 1.10 STANDARD BRIDGE DRAWINGS ARE NOT TO BE USED DIRECTLY FOR CONSTRUCTION (I.E. FABRICATION AND/OR INSTALLATION.) PROJECT SPECIFIC DRAWINGS SHALL BE CREATED FOR CONSTRUCTION OF SPECIFIC PROJECTS.
- 1.11 ENGINEERS INVOLVED WITH SPECIFIC PROJECTS SHALL DETERMINE WHETHER STANDARD DRAWING REQUIREMENTS ARE APPROPRIATE FOR THEIR PROJECT. IF THEY DETERMINE THAT CERTAIN REQUIREMENTS ARE INAPPROPRIATE, THEY SHALL PROPOSE VARIATIONS FOR APPROVAL BY THE MINISTRY ENGINEER.