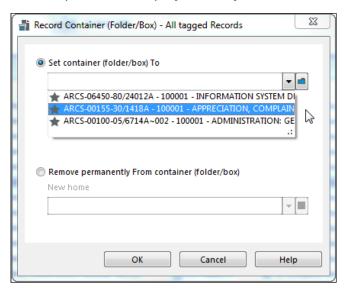

## Moving a Document:

- 1. Find the document(s) you want to move. Tag all the documents to move.
- 2. Right click on tagged document(s), select Locations, then Container (Folder/Box).

- On the Record Container (Folder/Box) All tagged Records popup, Set container
  To:
  - A. Click the blue folder icon (Kwikselect) to search for a folder. OR
  - B. Click the dropdown to display recently used folders and select one.

Last revised: 2023-06-23

C. Click OK.