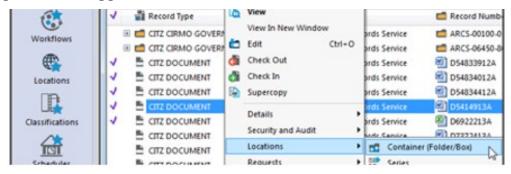

## Moving a Document:

- 1. Find the document(s) you want to move. Tag all the documents to move.
- 2. Right click on tagged document(s), select Locations, then Container (Folder/Box).

- On the Record Container (Folder/Box) All tagged Records popup, Set container
  To:
  - A. Click the blue folder icon (Kwikselect) to search for a folder. OR
  - B. Click the dropdown to display recently used folders and select one.