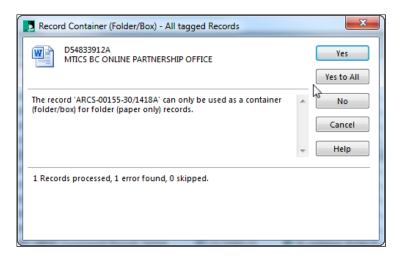

# **EDRMS CONTENT MANAGER 015**

D. On the Record Container (Folder/Box) – All tagged Records popup, click Yes to All.

E. The documents will be moved to the new folder.

If you are not able to move the document, please contact <a href="mailto:EDRMS.help@gov.bc.ca">EDRMS.help@gov.bc.ca</a> send a reference to both the folder you are moving the document to and the document and if an error message came up provide it for further assistance.