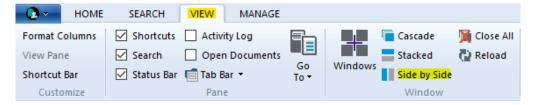

## **EDRMS CONTENT MANAGER 015**

With 2 tabs open, go to the **View** tab and select **Side by Side** to change the view as shown above