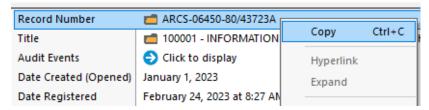

## **Quick Method:**

- 1. Navigate to the folder where you want to move the record(s).
- 2. Copy its record number from the View pane.

- 3. Select the document(s) you want to move (tag multiple documents if required).
- 4. Right click and select **Locations**.
- On the Record Container popup, paste the copied record number in the Set container (folder/box) To field.
- 6. Click OK.