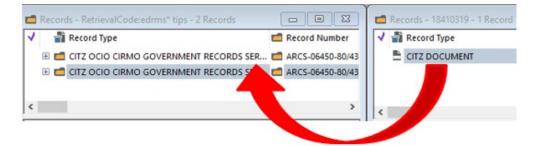

# Drag & Drop method:

Users can drag a document from one folder to another if they have two windows open next to each other.

Last revised: 2023-06-23

## **EDRMS CONTENT MANAGER 015**

With 2 tabs open, go to the **View** tab and select **Side by Side** to change the view as shown above