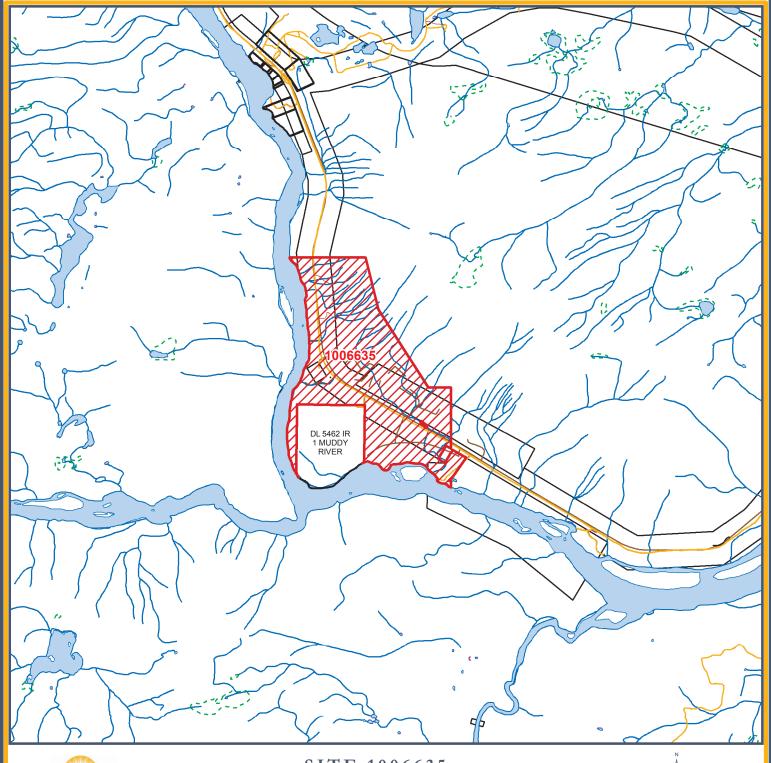

## SITE 1006635 Fireside

Ministry of Forests, Lands and Natural Resource Operations Ministry of Energy and Mines

Reserve Boundary

Mineral Tenure

Placer Claim

Coal Tenure

Mapsheet Grid

Parks and Protected Areas

| Restriction     | No Registration - Mineral and Placer |  |               |               |
|-----------------|--------------------------------------|--|---------------|---------------|
| Mining Division | Liard                                |  | Land District | Cassiar       |
| Map Scale       | 1:45,000                             |  | File Number   | 14280-03-1444 |
| Date            | June 21, 2016                        |  | Hectares      | 284.2         |
| BCGS Maps       | 94M.065                              |  |               |               |

## FOR INFORMATIONAL PURPOSES ONLY

This is a summary sketch of the area shown in Mineral Titles Online