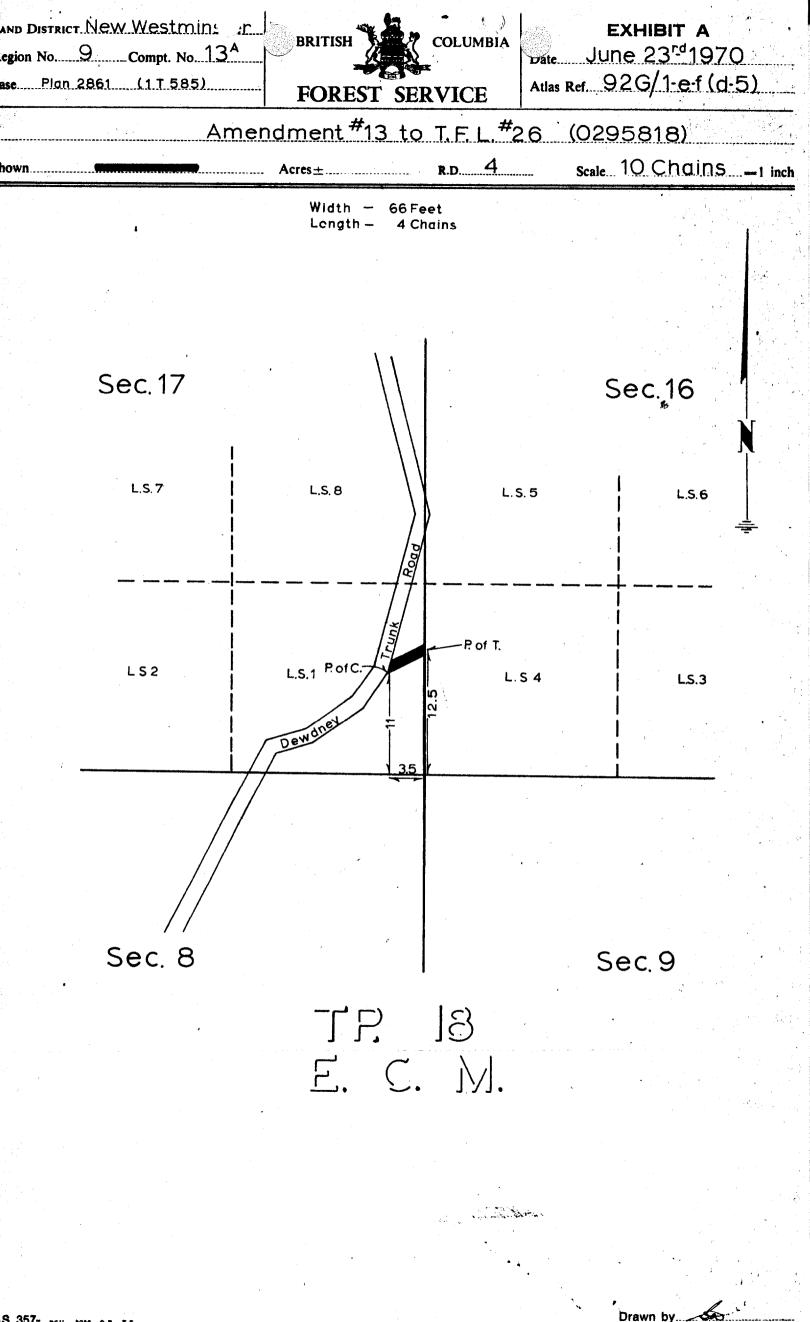

Therefore pursuant to Clause 10 of the said Tree Farm Licence Number 26 the following is herewith withdrawn from the lands designated in Schedule "B" of the said Tree Farm Licence that is to say an access road right-of-way 66 feet in width, traversing part of Legal Subdivision 1, Section 17, Township 18, New Westminster Land District, more particularly shown in bold black on the attached sketch, for the purpose of a right-of-way and the lands so withdrawn are and shall be no longer subject to or form any part of the said Tree Farm Licence.