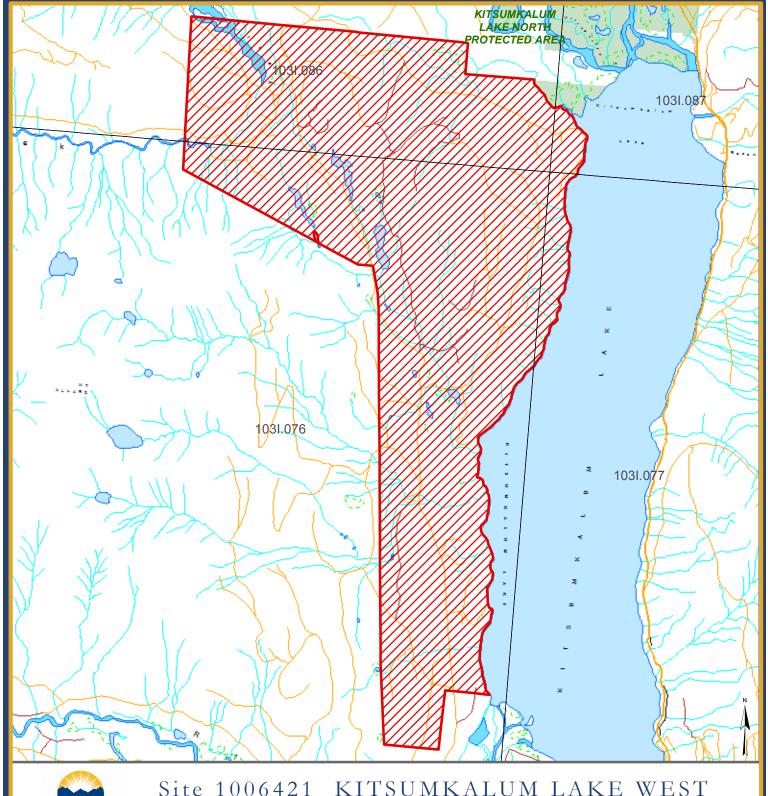

## Site 1006421 KITSUMKALUM LAKE WEST

## **LEGEND**

Reserve Boundary

Indian Reserves

Parks and Protected Areas

Mapsheet Grid

Ministry of Forests, Lands and Natural Resource Operations

Ministry of Energy and Mines

## FOR INFORMATIONAL PURPOSES ONLY

This is a summary sketch of the area shown in Mineral Titles Online

| Restriction     | NO REGISTRATION - Mineral |  |               |               |
|-----------------|---------------------------|--|---------------|---------------|
| Mining Division | SKEENA                    |  | Land District | RANGE 5 COAST |
| Map Scale       | 1:50,000                  |  | File Number   | 14280 03 1385 |
| Date            | 2014 Mar 18               |  | Hectares      | 2338.1        |
| BCGS Maps       | 1031076, 077, 086, 087    |  |               |               |